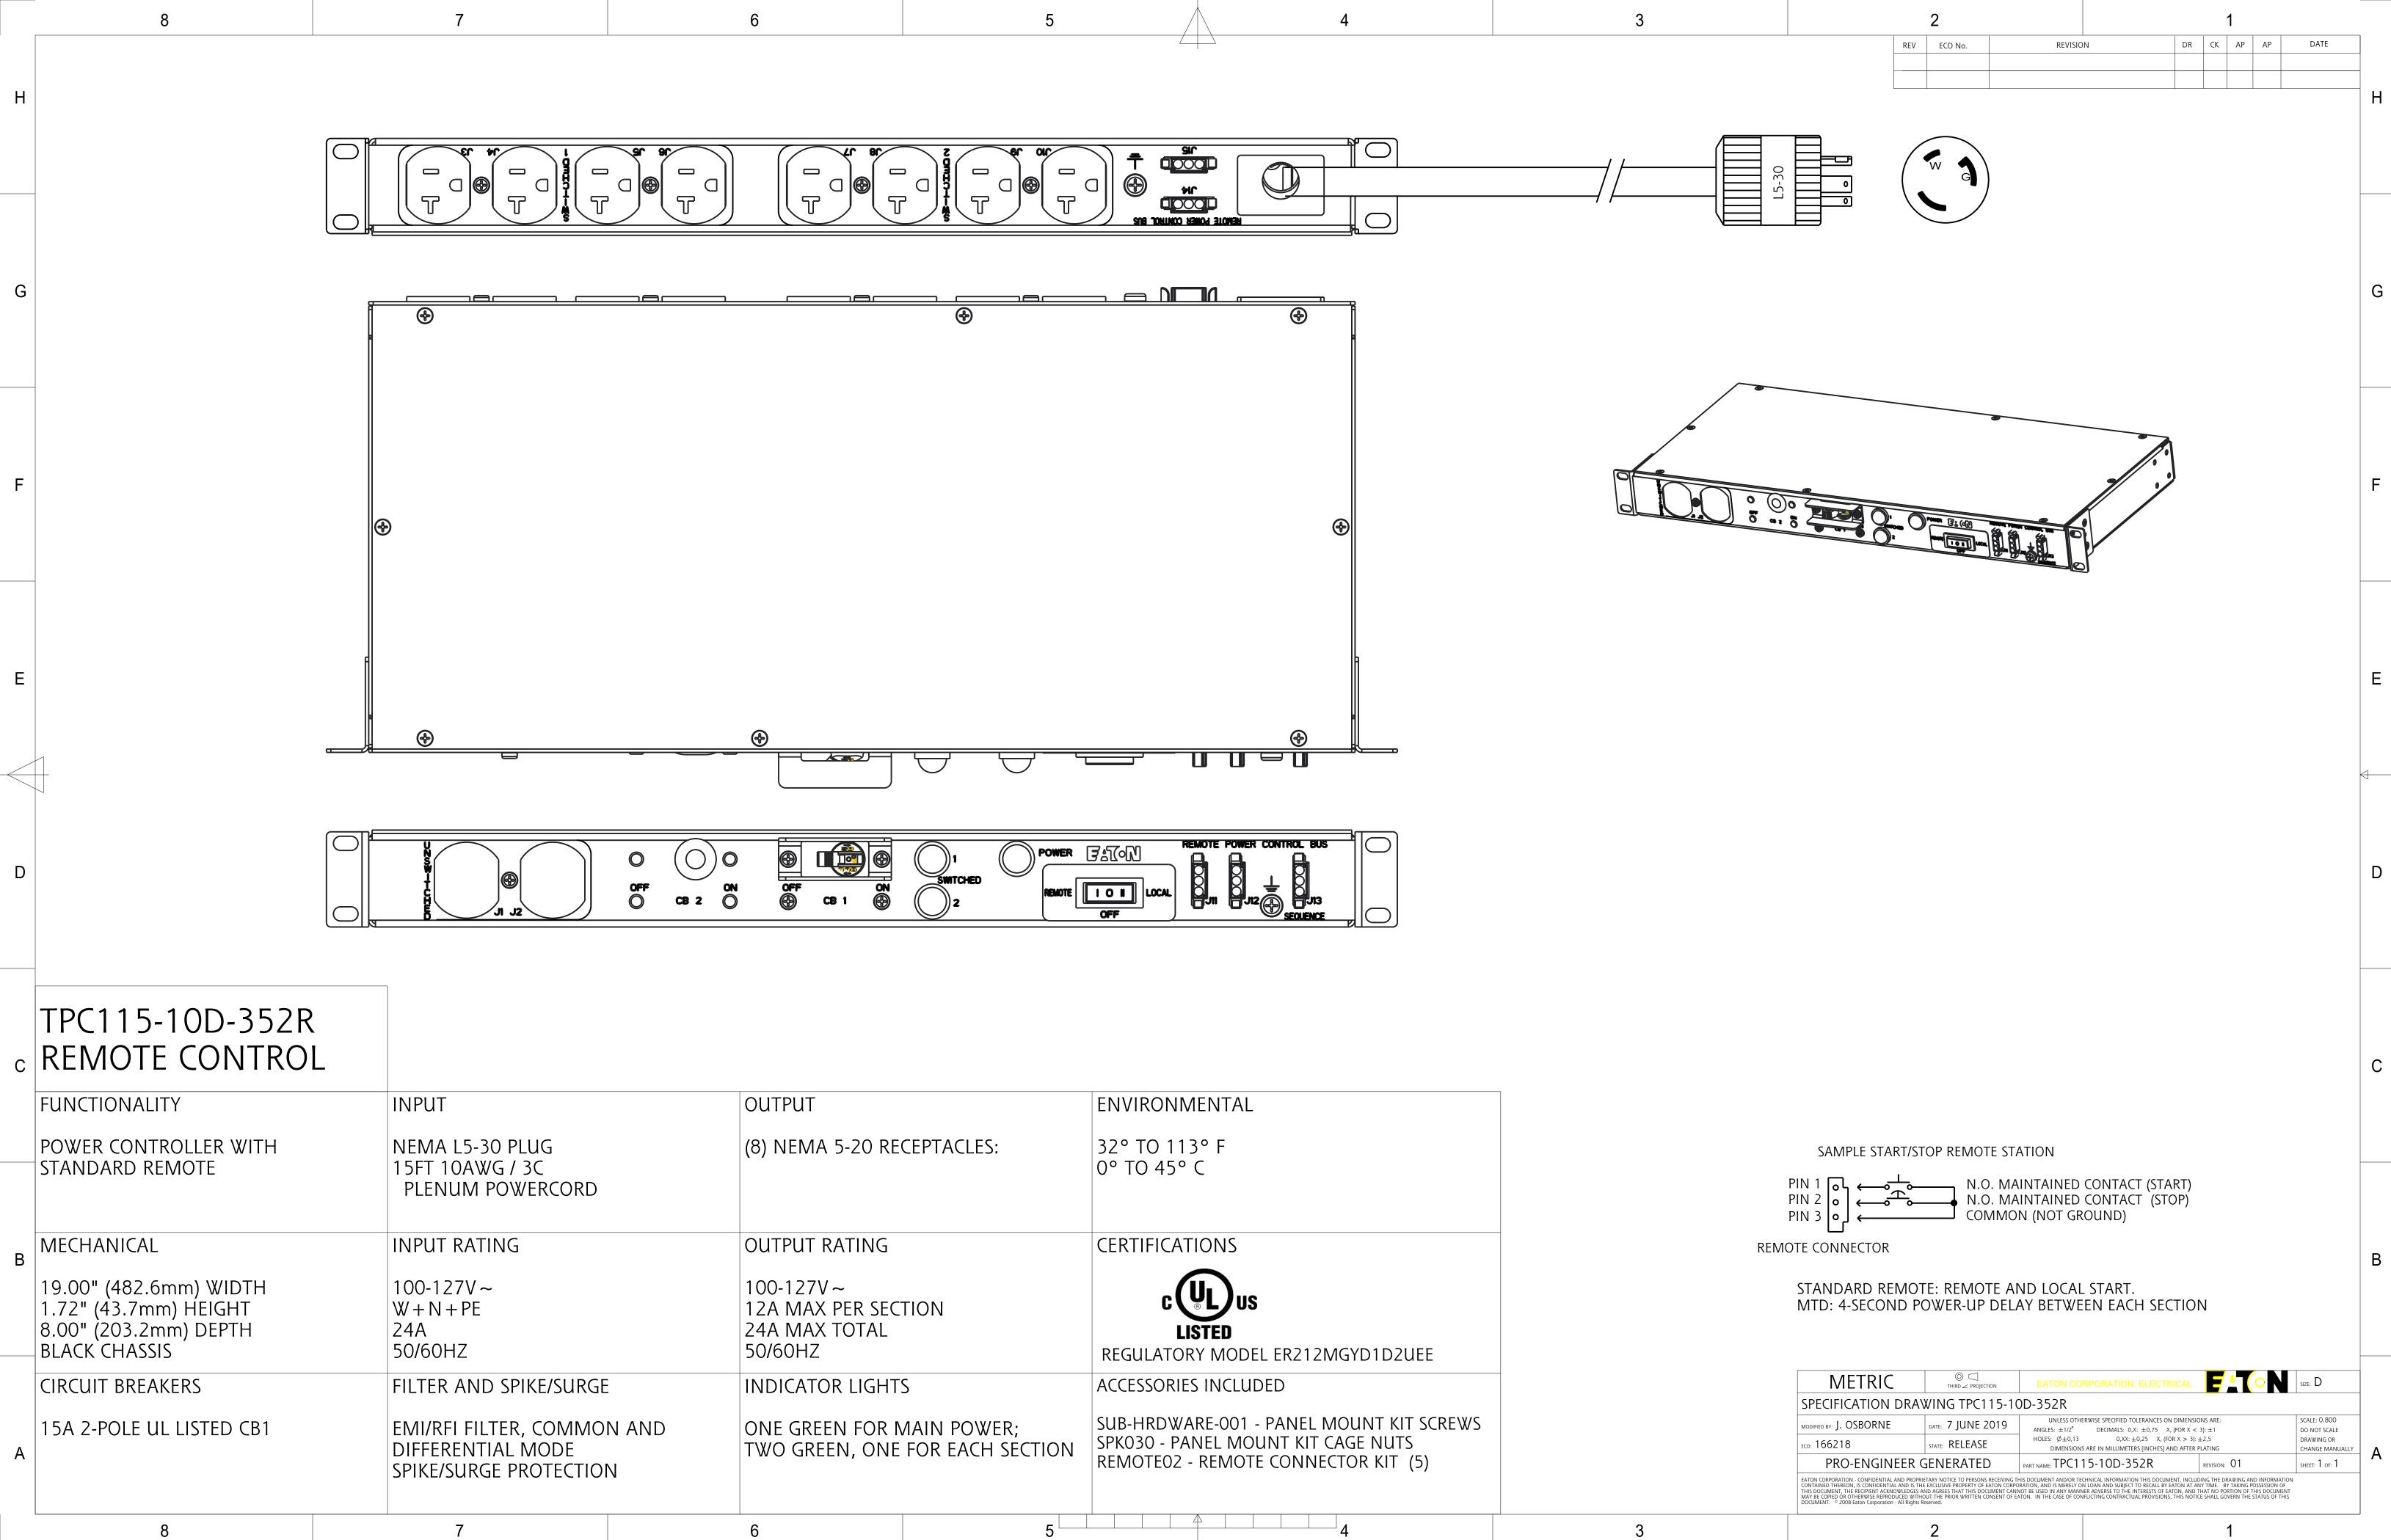

|   | FUNCTIONALITY                                                                             | INPUT                                                                 | OUTPUT                                                        | ENVIRONMENTAL                                       |
|---|-------------------------------------------------------------------------------------------|-----------------------------------------------------------------------|---------------------------------------------------------------|-----------------------------------------------------|
|   | POWER CONTROLLER WITH<br>STANDARD REMOTE                                                  | NEMA L5-30 PLUG<br>15FT 10AWG / 3C<br>PLENUM POWERCORD                | (8) NEMA 5-20 RECEPTA                                         | ACLES: 32° TO 113° F<br>0° TO 45° C                 |
| В | MECHANICAL                                                                                | INPUT RATING                                                          | OUTPUT RATING                                                 | CERTIFICATIONS                                      |
|   | 19.00" (482.6mm) WIDTH<br>1.72" (43.7mm) HEIGHT<br>8.00" (203.2mm) DEPTH<br>BLACK CHASSIS | 100-127V ~<br>W + N + PE<br>24A<br>50/60HZ                            | 100-127V ~<br>12A MAX PER SECTION<br>24A MAX TOTAL<br>50/60HZ | CUDUS<br>LISTED<br>REGULATORY MODEL ER212MGYD1D2UEE |
|   | CIRCUIT BREAKERS                                                                          | FILTER AND SPIKE/SURGE                                                | INDICATOR LIGHTS                                              | ACCESSORIES INCLUDED                                |
| A | 15A 2-POLE UL LISTED CB1                                                                  | EMI/RFI FILTER, COMMON<br>DIFFERENTIAL MODE<br>SPIKE/SURGE PROTECTION | TWO GREEN, ONE FOR                                            |                                                     |
|   | 8                                                                                         | 7                                                                     | 6                                                             | <u>5</u> <u>4</u>                                   |