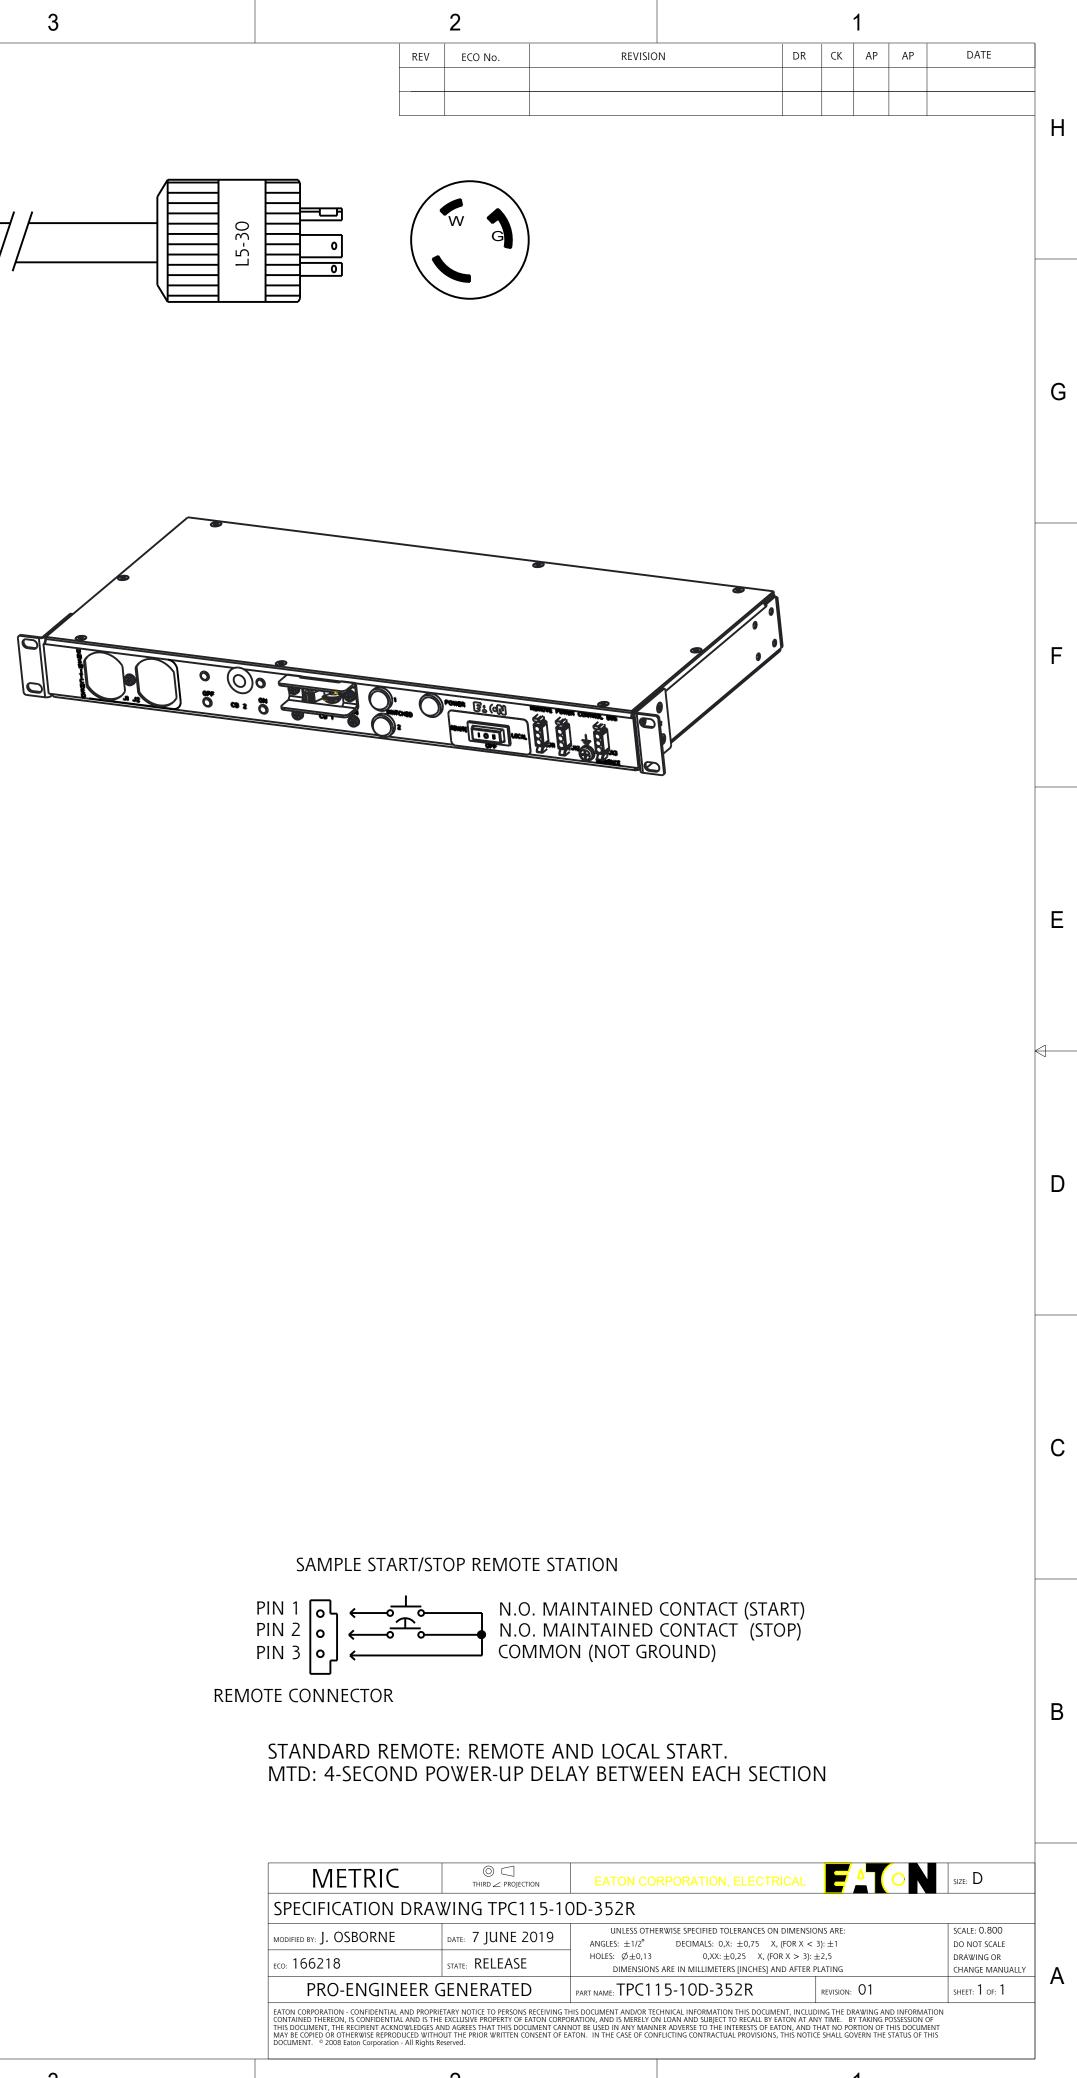

|   | FUNCTIONALITY                                                                             | INPUT                                                                 | OUTPUT                                                        | ENVIRONMENTAL                                       |
|---|-------------------------------------------------------------------------------------------|-----------------------------------------------------------------------|---------------------------------------------------------------|-----------------------------------------------------|
|   | POWER CONTROLLER WITH<br>STANDARD REMOTE                                                  | NEMA L5-30 PLUG<br>15FT 10AWG / 3C<br>PLENUM POWERCORD                | (8) NEMA 5-20 RECEPTA                                         | ACLES: 32° TO 113° F<br>0° TO 45° C                 |
| В | MECHANICAL                                                                                | INPUT RATING                                                          | OUTPUT RATING                                                 | CERTIFICATIONS                                      |
|   | 19.00" (482.6mm) WIDTH<br>1.72" (43.7mm) HEIGHT<br>8.00" (203.2mm) DEPTH<br>BLACK CHASSIS | 100-127V ~<br>W + N + PE<br>24A<br>50/60HZ                            | 100-127V ~<br>12A MAX PER SECTION<br>24A MAX TOTAL<br>50/60HZ | CUDUS<br>LISTED<br>REGULATORY MODEL ER212MGYD1D2UEE |
|   | CIRCUIT BREAKERS                                                                          | FILTER AND SPIKE/SURGE                                                | INDICATOR LIGHTS                                              | ACCESSORIES INCLUDED                                |
| A | 15A 2-POLE UL LISTED CB1                                                                  | EMI/RFI FILTER, COMMON<br>DIFFERENTIAL MODE<br>SPIKE/SURGE PROTECTION | TWO GREEN, ONE FOR                                            |                                                     |
|   | 8                                                                                         | 7                                                                     | 6                                                             | <u>5</u> <u>4</u>                                   |