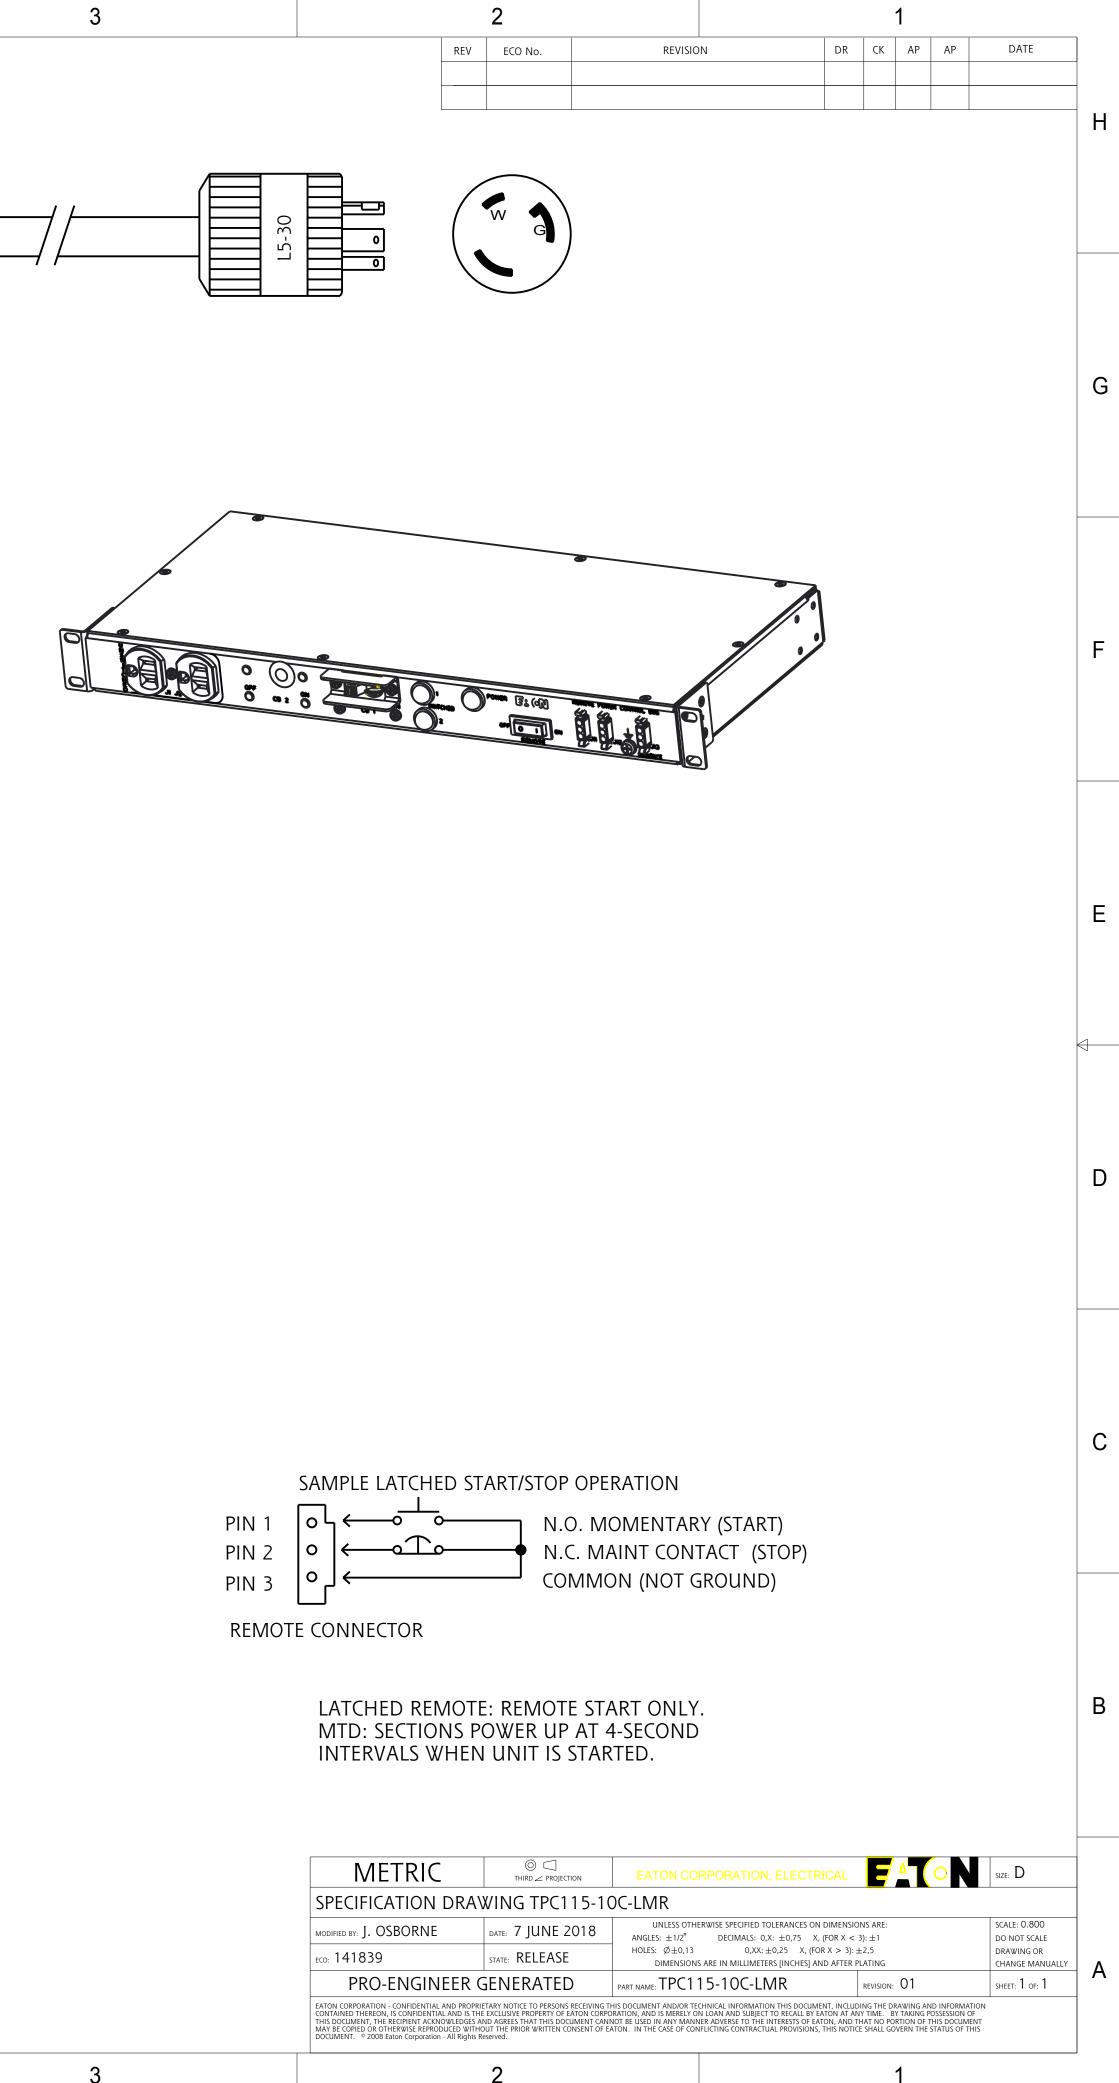

|   | POWER CONTROLLER WITH<br>LATCHING REMOTE                                                  | NEMA L5-30 PLUG<br>15FT 10AWG / 3C POWERCORD                                                        | (10) NEMA 5-15 RECEPTACLES:<br>(8) SWITCHED<br>(2) UNSWITCHED                    | 32° TO 113° F<br>0° TO 45° C                                                                                                                  | PIN 1<br>PIN 2<br>PIN 3<br>REMO |
|---|-------------------------------------------------------------------------------------------|-----------------------------------------------------------------------------------------------------|----------------------------------------------------------------------------------|-----------------------------------------------------------------------------------------------------------------------------------------------|---------------------------------|
| В | MECHANICAL                                                                                | INPUT RATING                                                                                        | OUTPUT RATING                                                                    | CERTIFICATIONS                                                                                                                                | _                               |
|   | 19.00" (482.6mm) WIDTH<br>1.72" (43.7mm) HEIGHT<br>8.00" (203.2mm) DEPTH<br>BLACK CHASSIS | 100-127V ~<br>W + N + PE<br>24A<br>50/60HZ                                                          | 100-127V ~<br>16A MAX PER SECTION<br>24A MAX TOTAL                               | CUUS<br>LISTED<br>REGULATORY MODEL ER212MGYB1D2MEB                                                                                            |                                 |
| A | CIRCUIT BREAKERS<br>20A 2-POLE LISTED CB1                                                 | FILTER AND SPIKE/SURGE<br>EMI/RFI FILTER, COMMON AND<br>DIFFERENTIAL MODE<br>SPIKE/SURGE PROTECTION | INDICATOR LIGHTS<br>ONE GREEN FOR MAIN POWER;<br>TWO GREEN, ONE FOR EACH SECTION | ACCESSORIES INCLUDED<br>SUB-HRDWARE-001 - PANEL MOUNT KIT SCREWS<br>SPK030 - PANEL MOUNT KIT CAGE NUTS<br>REMOTE02 - REMOTE CONNECTOR KIT (5) |                                 |
|   | 8                                                                                         | 7                                                                                                   | 6 5                                                                              | 4                                                                                                                                             | 3                               |