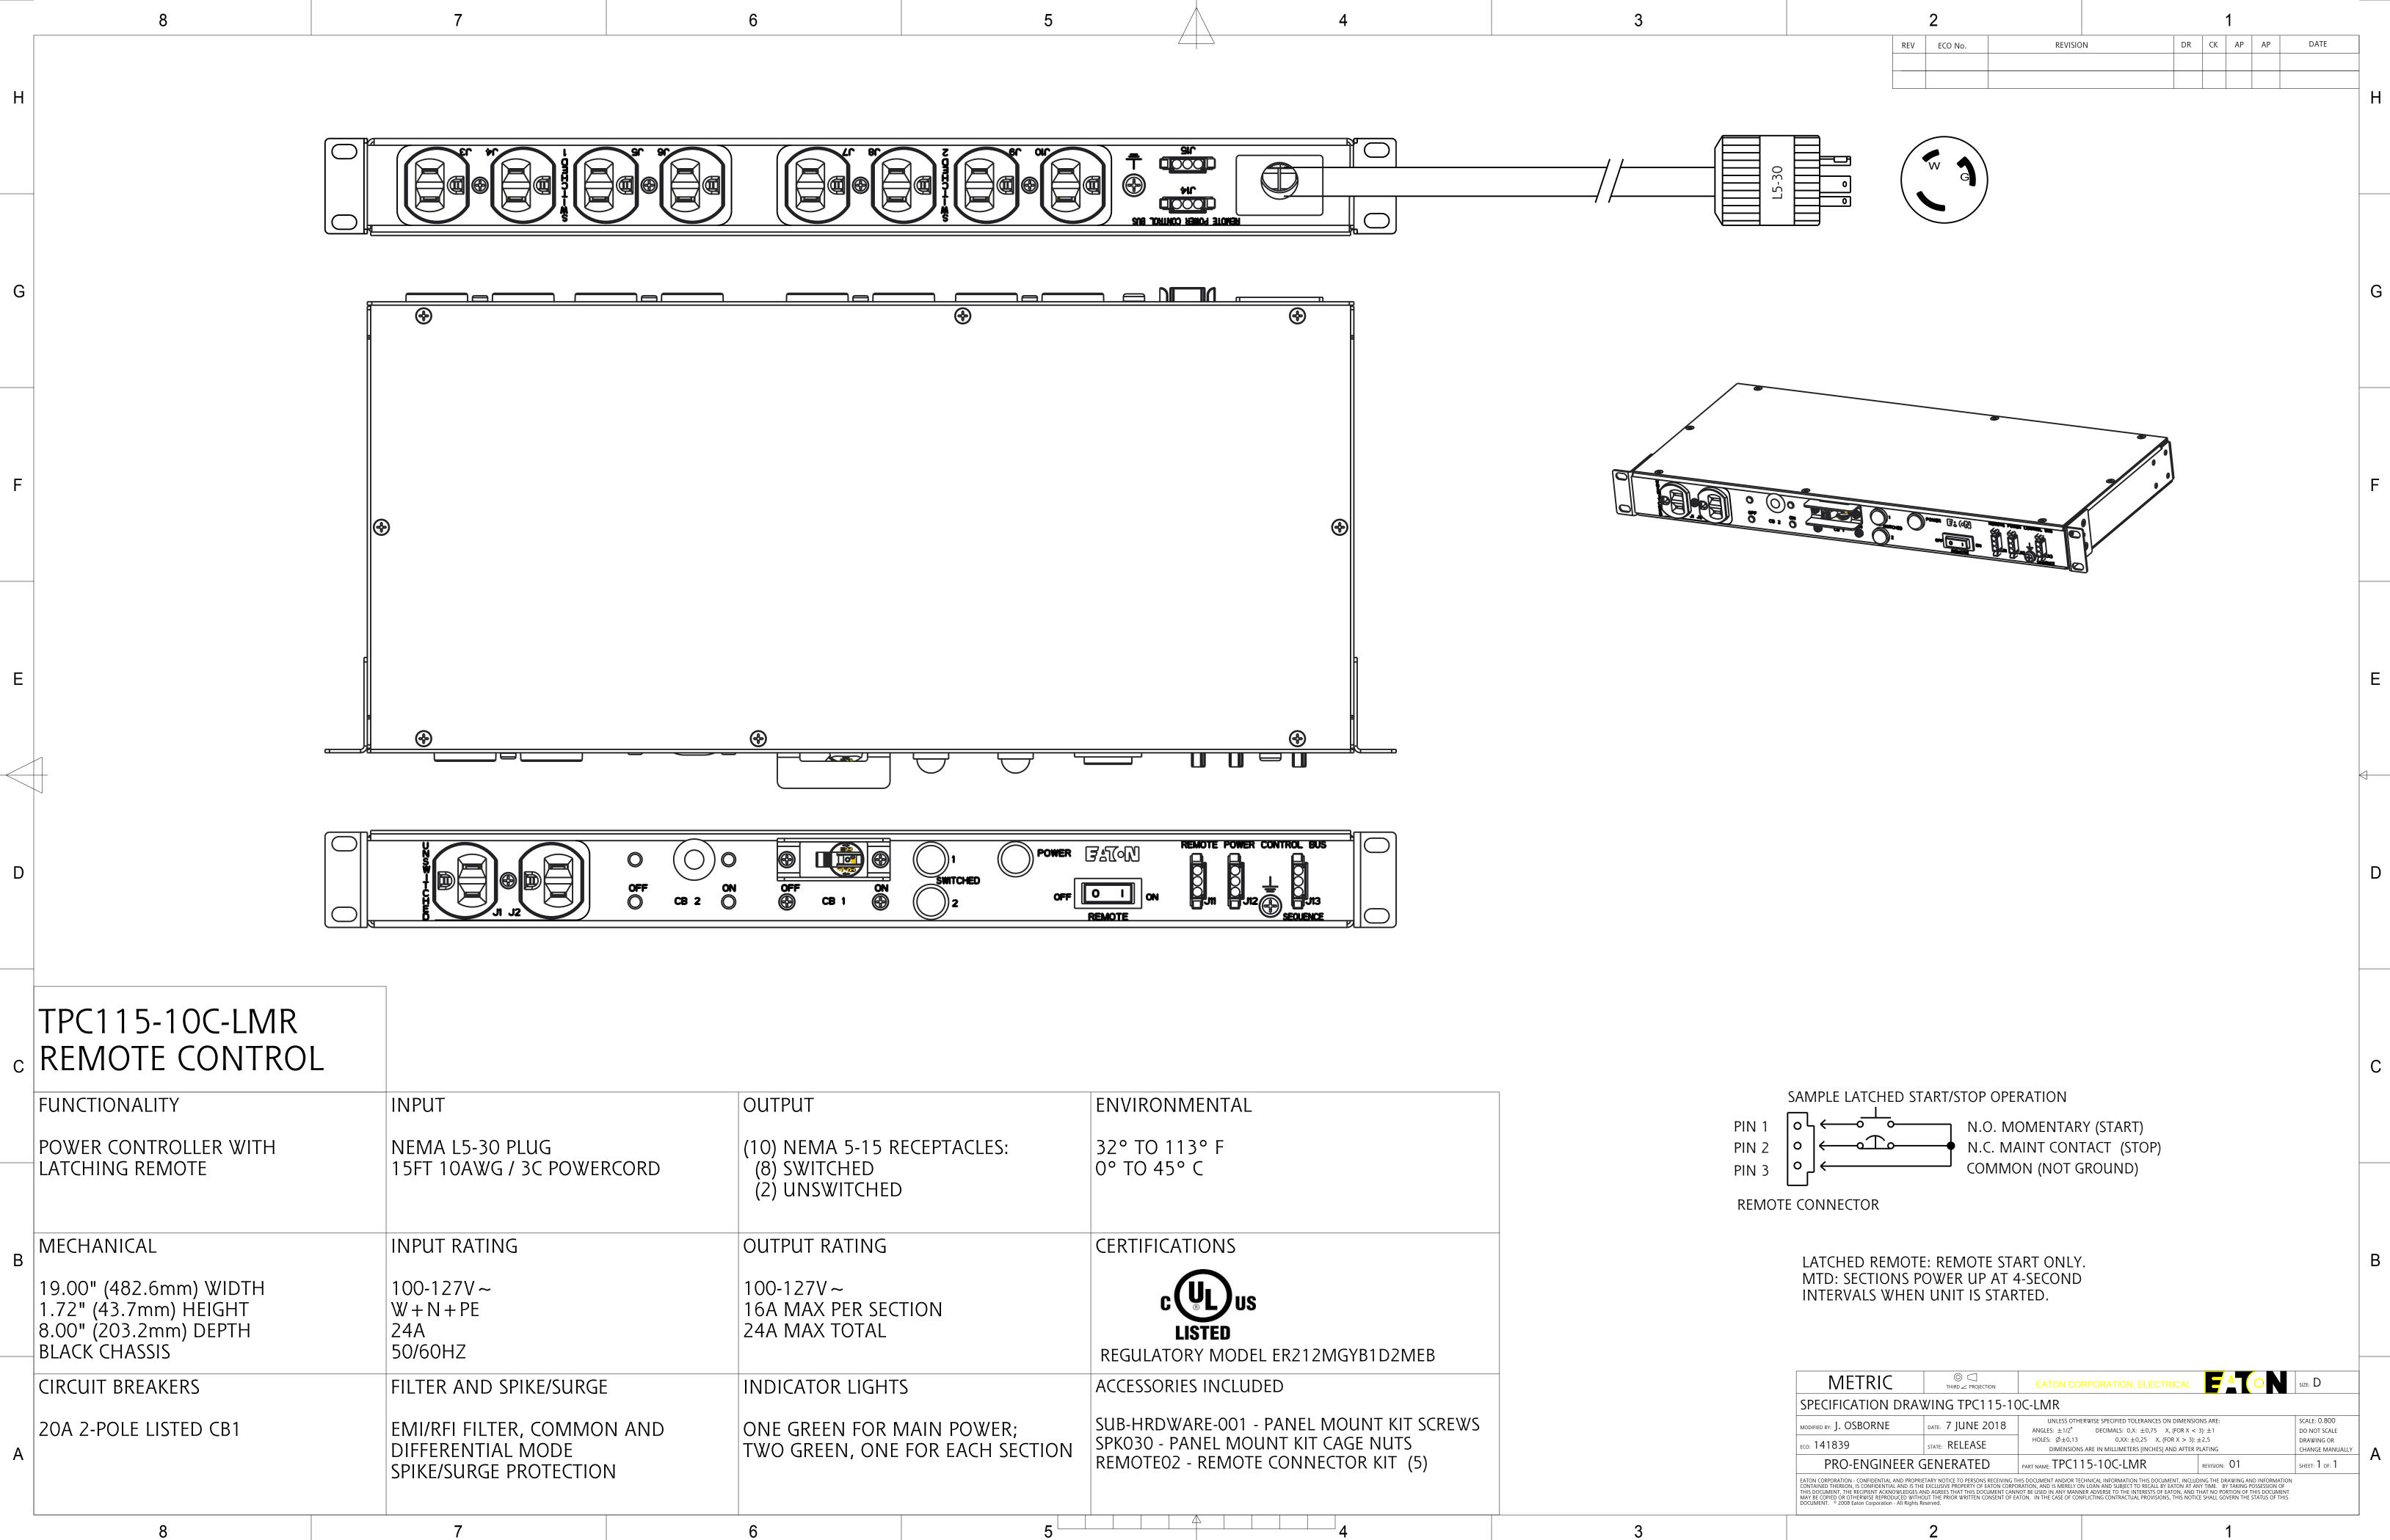

|   | POWER CONTROLLER WITH<br>LATCHING REMOTE                                                  | NEMA L5-30 PLUG<br>15FT 10AWG / 3C POWERCORD                                                        | (10) NEMA 5-15 RECEPTACLES:<br>(8) SWITCHED<br>(2) UNSWITCHED                    | 32° TO 113° F<br>0° TO 45° C                                                                                                                  | PIN 1<br>PIN 2<br>PIN 3<br>REMO |
|---|-------------------------------------------------------------------------------------------|-----------------------------------------------------------------------------------------------------|----------------------------------------------------------------------------------|-----------------------------------------------------------------------------------------------------------------------------------------------|---------------------------------|
| В | MECHANICAL                                                                                | INPUT RATING                                                                                        | OUTPUT RATING                                                                    | CERTIFICATIONS                                                                                                                                | _                               |
|   | 19.00" (482.6mm) WIDTH<br>1.72" (43.7mm) HEIGHT<br>8.00" (203.2mm) DEPTH<br>BLACK CHASSIS | 100-127V ~<br>W + N + PE<br>24A<br>50/60HZ                                                          | 100-127V ~<br>16A MAX PER SECTION<br>24A MAX TOTAL                               | CUUS<br>LISTED<br>REGULATORY MODEL ER212MGYB1D2MEB                                                                                            |                                 |
| A | CIRCUIT BREAKERS<br>20A 2-POLE LISTED CB1                                                 | FILTER AND SPIKE/SURGE<br>EMI/RFI FILTER, COMMON AND<br>DIFFERENTIAL MODE<br>SPIKE/SURGE PROTECTION | INDICATOR LIGHTS<br>ONE GREEN FOR MAIN POWER;<br>TWO GREEN, ONE FOR EACH SECTION | ACCESSORIES INCLUDED<br>SUB-HRDWARE-001 - PANEL MOUNT KIT SCREWS<br>SPK030 - PANEL MOUNT KIT CAGE NUTS<br>REMOTE02 - REMOTE CONNECTOR KIT (5) |                                 |
|   | 8                                                                                         | 7                                                                                                   | 6 5                                                                              | 4                                                                                                                                             | 3                               |