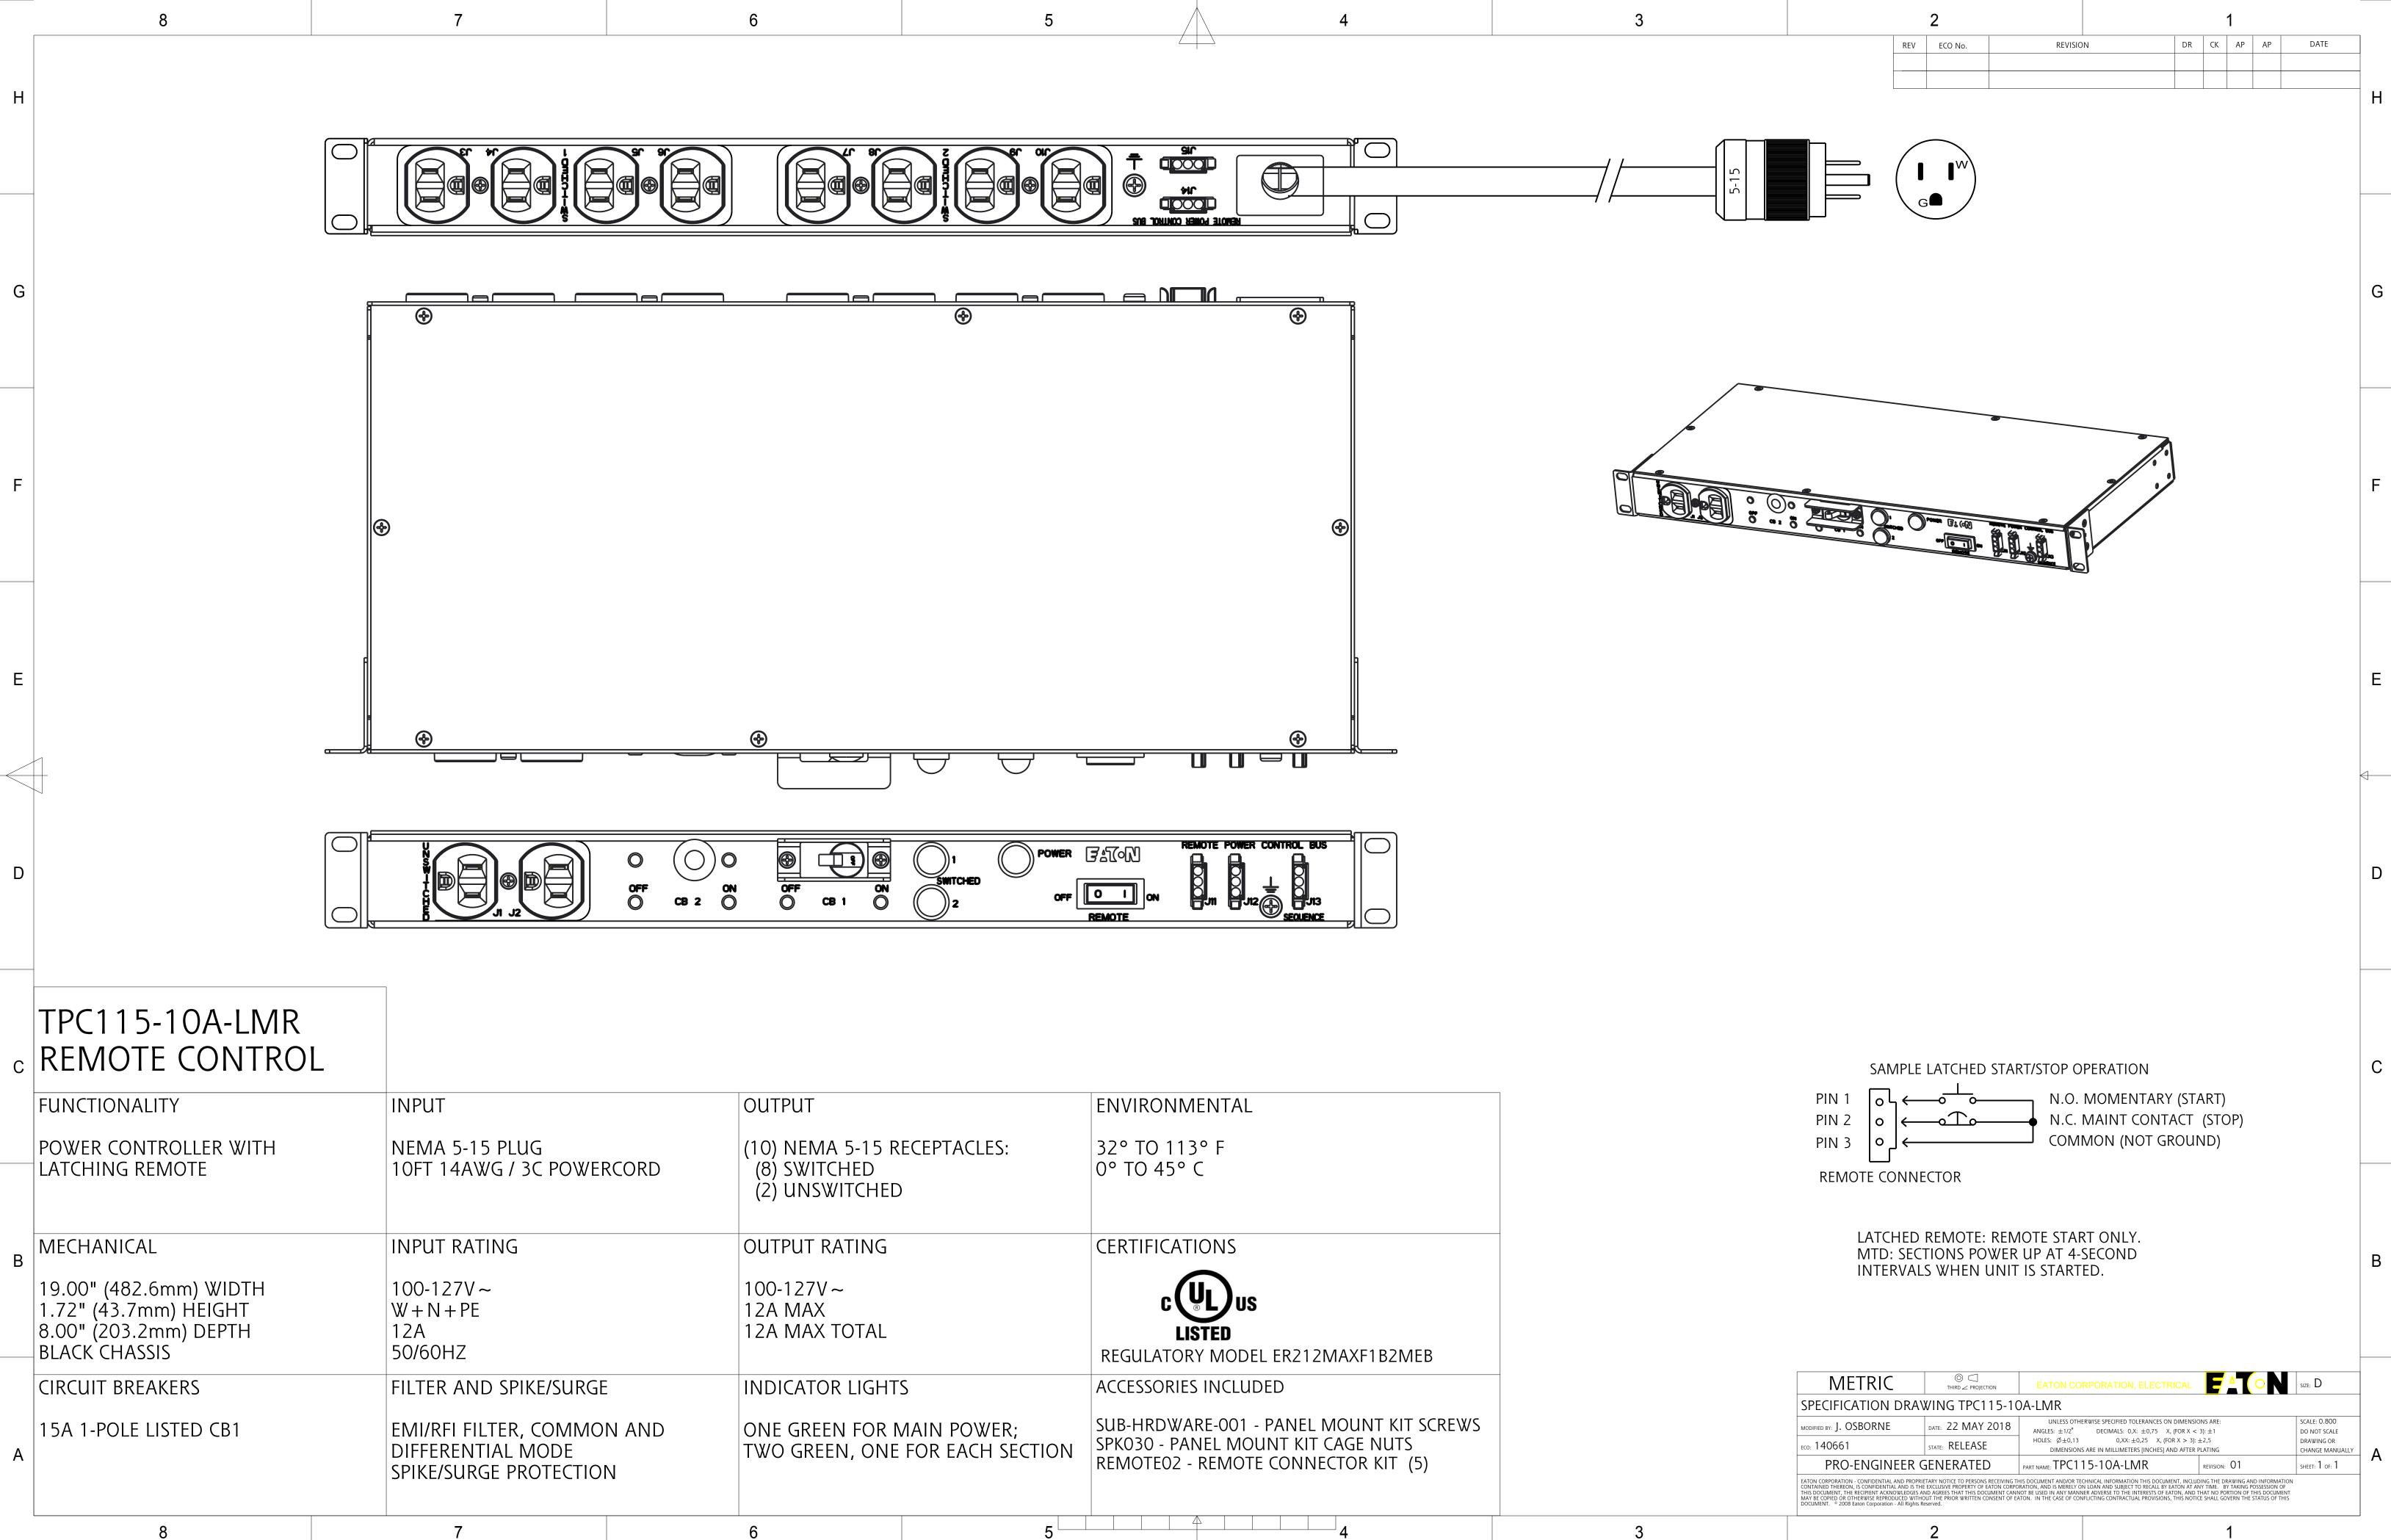

|   | POWER CONTROLLER WITH<br>LATCHING REMOTE                                                  | NEMA 5-15 PLUG<br>10FT 14AWG / 3C POWEF                              | CORD (8) SW                | MA 5-15 RECEPTACLES:<br>ITCHED<br>ISWITCHED    | 32° TO 113° F<br>0° TO 45° C                      |   |
|---|-------------------------------------------------------------------------------------------|----------------------------------------------------------------------|----------------------------|------------------------------------------------|---------------------------------------------------|---|
| В | MECHANICAL                                                                                | INPUT RATING                                                         | OUTPU                      | T RATING                                       | CERTIFICATIONS                                    |   |
|   | 19.00" (482.6mm) WIDTH<br>1.72" (43.7mm) HEIGHT<br>8.00" (203.2mm) DEPTH<br>BLACK CHASSIS | 100-127V ~<br>W + N + PE<br>12A<br>50/60HZ                           | 100-12<br>12A MA<br>12A MA |                                                | <b>LISTED</b><br>REGULATORY MODEL ER212MAXF1B2MEE | 3 |
|   | CIRCUIT BREAKERS                                                                          | FILTER AND SPIKE/SURGE                                               | INDICA                     | TOR LIGHTS                                     | ACCESSORIES INCLUDED                              |   |
|   | 15A 1-POLE LISTED CB1                                                                     | EMI/RFI FILTER, COMMO<br>DIFFERENTIAL MODE<br>SPIKE/SURGE PROTECTIOI | TWO GI                     | REEN FOR MAIN POWER;<br>REEN, ONE FOR EACH SEC |                                                   |   |
|   | 0                                                                                         | 1                                                                    |                            |                                                |                                                   |   |