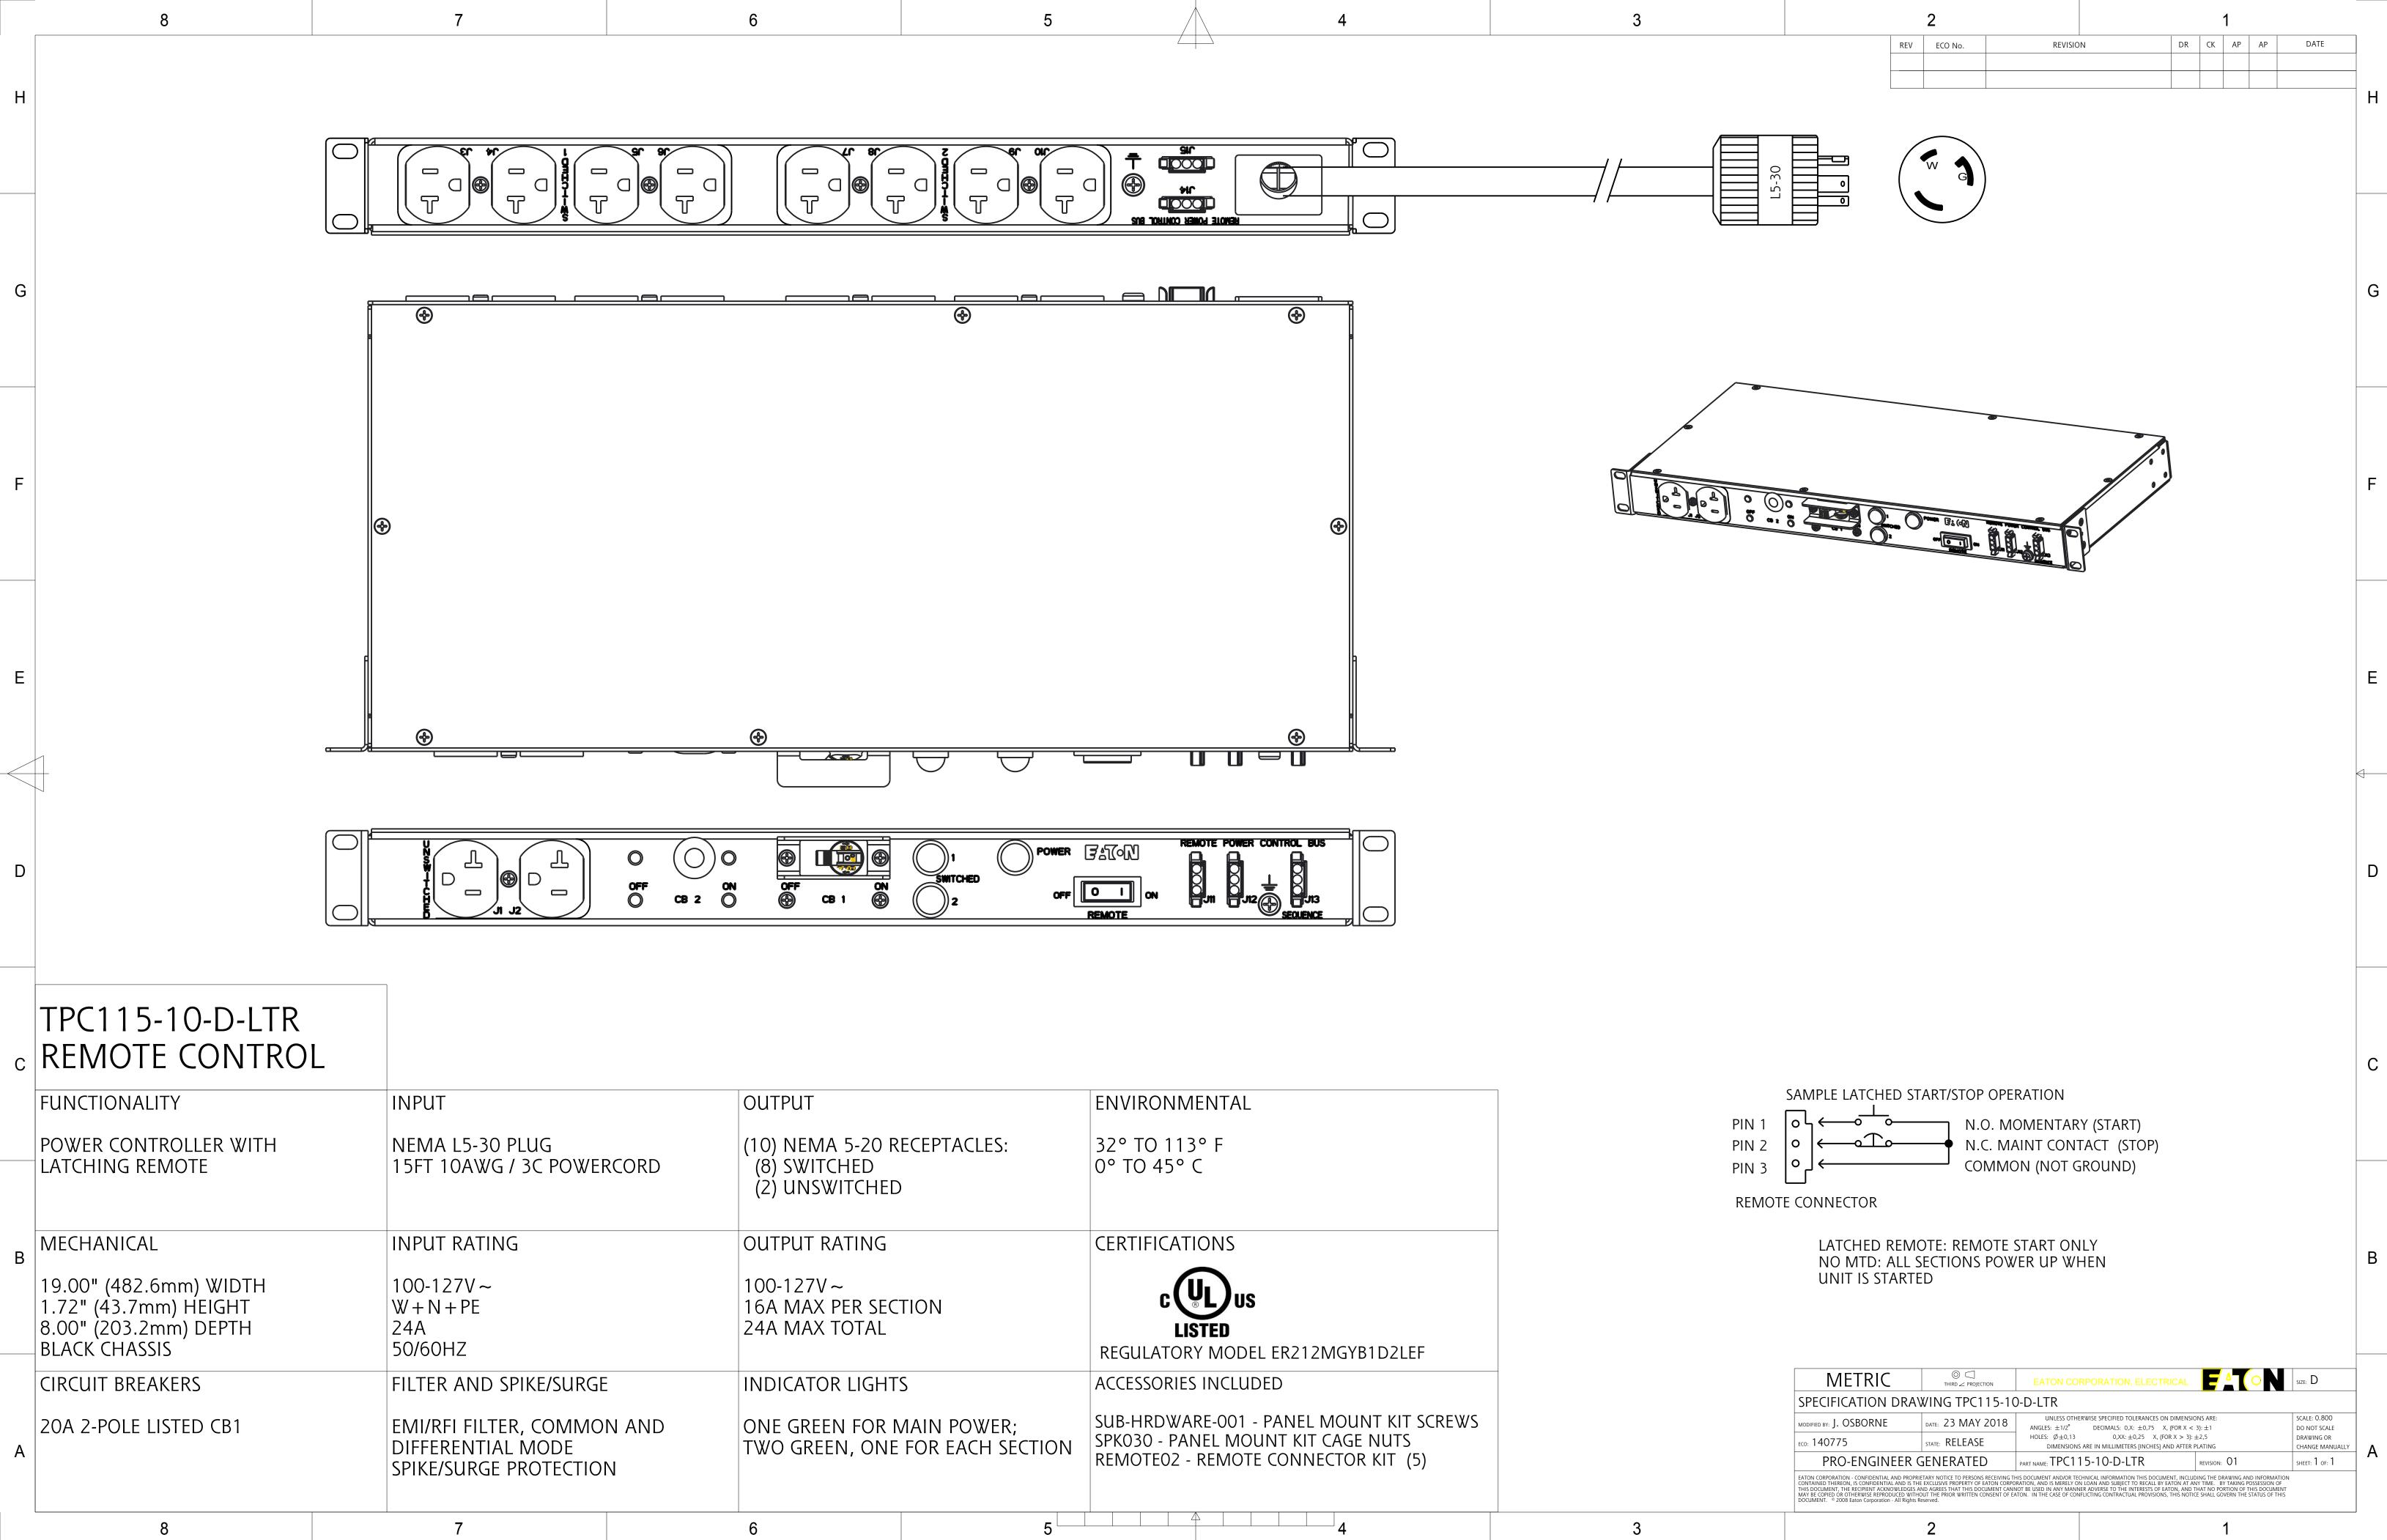

|  | 20A | 2-POLE | LISTED | CB1 |
|--|-----|--------|--------|-----|
|--|-----|--------|--------|-----|

| D RECEPTACLES:                              | 32° TO 113° F<br>0° TO 45° C                                                                                                                  | PIN 1<br>PIN 2<br>PIN 3 |
|---------------------------------------------|-----------------------------------------------------------------------------------------------------------------------------------------------|-------------------------|
| IED                                         |                                                                                                                                               | REMO                    |
| G                                           | CERTIFICATIONS                                                                                                                                |                         |
| SECTION                                     | CUUS<br>LISTED<br>REGULATORY MODEL ER212MGYB1D2LEF                                                                                            |                         |
| HTS<br>R MAIN POWER;<br>NE FOR EACH SECTION | ACCESSORIES INCLUDED<br>SUB-HRDWARE-001 - PANEL MOUNT KIT SCREWS<br>SPK030 - PANEL MOUNT KIT CAGE NUTS<br>REMOTE02 - REMOTE CONNECTOR KIT (5) |                         |
| 5                                           | 4                                                                                                                                             | 3                       |