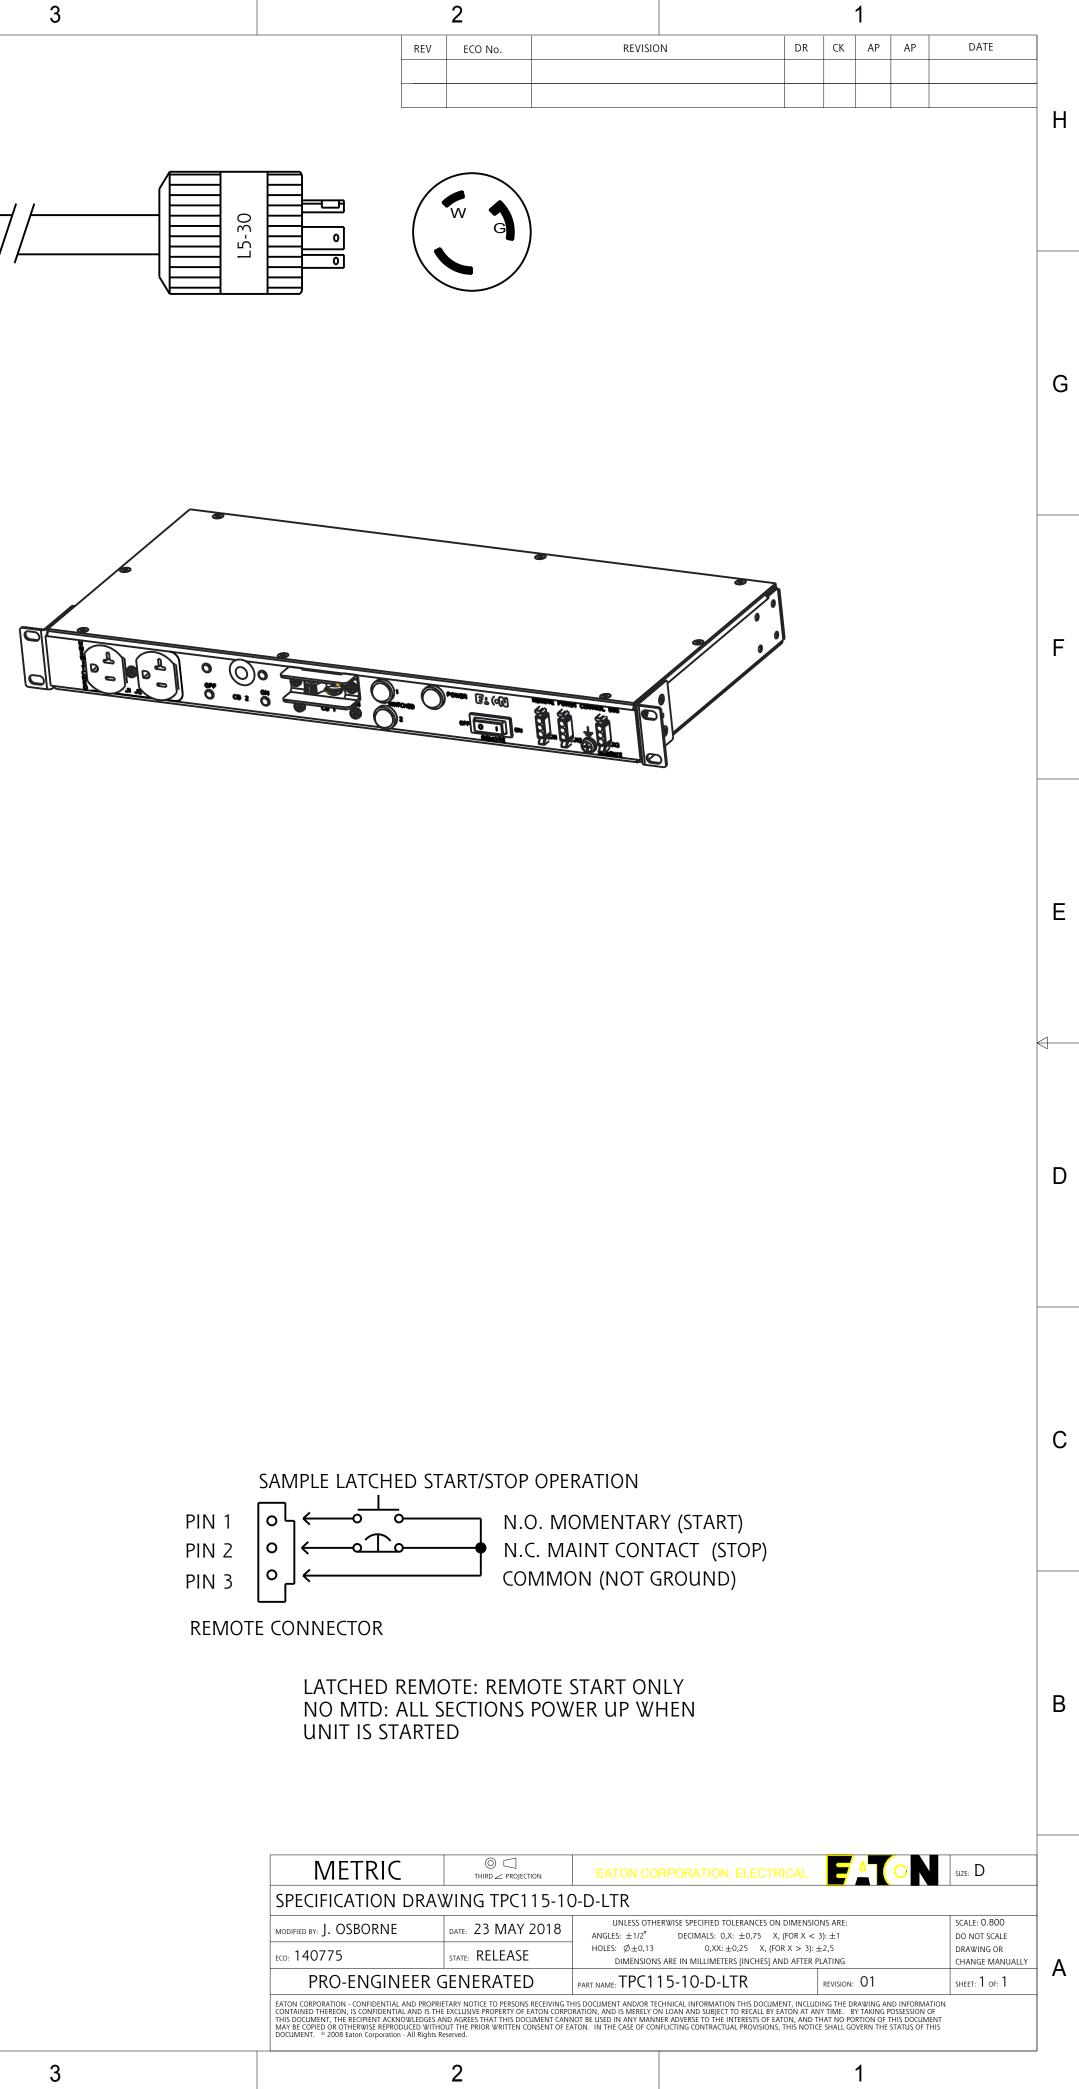

|  | 20A | 2-POLE | LISTED | CB1 |
|--|-----|--------|--------|-----|
|--|-----|--------|--------|-----|

| D RECEPTACLES:                              | 32° TO 113° F<br>0° TO 45° C                                                                                                                  | PIN 1<br>PIN 2<br>PIN 3 |
|---------------------------------------------|-----------------------------------------------------------------------------------------------------------------------------------------------|-------------------------|
| IED                                         |                                                                                                                                               | REMO                    |
| G                                           | CERTIFICATIONS                                                                                                                                |                         |
| SECTION                                     | CUUS<br>LISTED<br>REGULATORY MODEL ER212MGYB1D2LEF                                                                                            |                         |
| HTS<br>R MAIN POWER;<br>NE FOR EACH SECTION | ACCESSORIES INCLUDED<br>SUB-HRDWARE-001 - PANEL MOUNT KIT SCREWS<br>SPK030 - PANEL MOUNT KIT CAGE NUTS<br>REMOTE02 - REMOTE CONNECTOR KIT (5) |                         |
| 5                                           | 4                                                                                                                                             | 3                       |