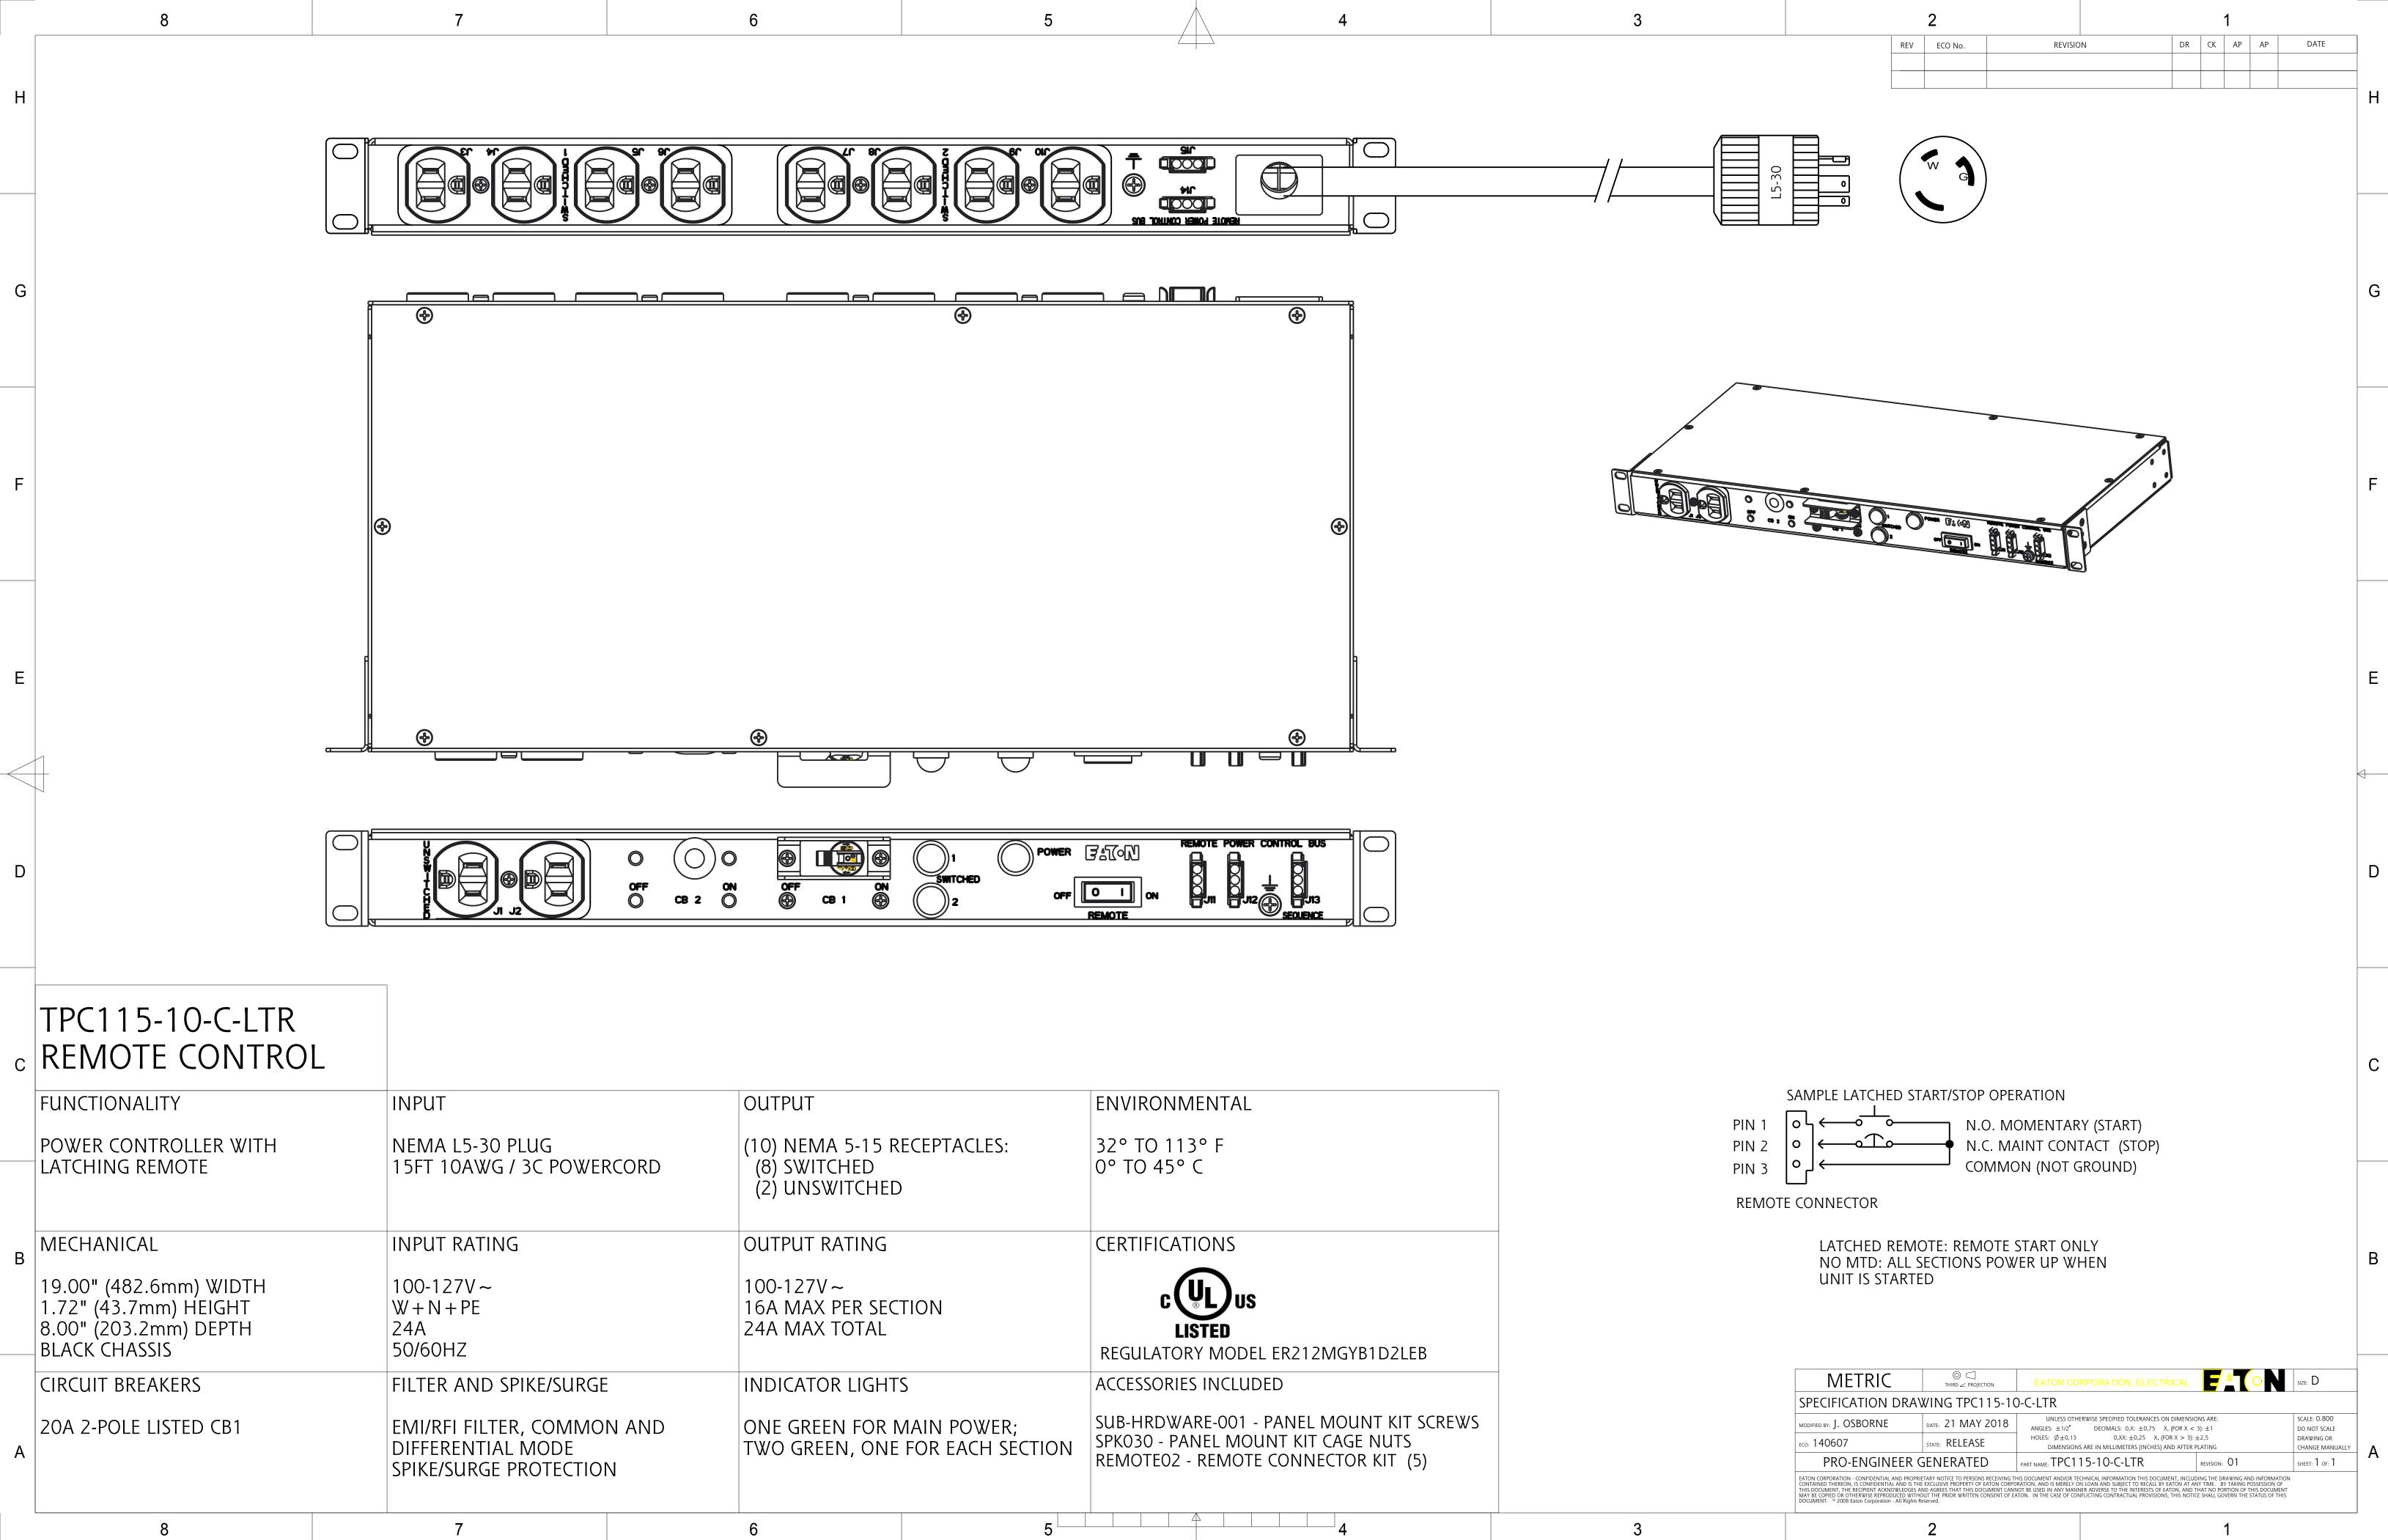

| 5 RECEPTACLES:                       | 32° TO 113° F<br>0° TO 45° C                                                                                          | PIN 1<br>PIN 2<br>PIN 3 |
|--------------------------------------|-----------------------------------------------------------------------------------------------------------------------|-------------------------|
| IED                                  |                                                                                                                       | REMO                    |
| G                                    | CERTIFICATIONS                                                                                                        |                         |
| ECTION<br>L                          | CULUS<br>LISTED<br>REGULATORY MODEL ER212MGYB1D2LEB                                                                   |                         |
| HTS                                  | ACCESSORIES INCLUDED                                                                                                  |                         |
| R MAIN POWER;<br>NE FOR EACH SECTION | SUB-HRDWARE-001 - PANEL MOUNT KIT SCREWS<br>SPK030 - PANEL MOUNT KIT CAGE NUTS<br>REMOTE02 - REMOTE CONNECTOR KIT (5) |                         |
| 5                                    |                                                                                                                       | 3                       |