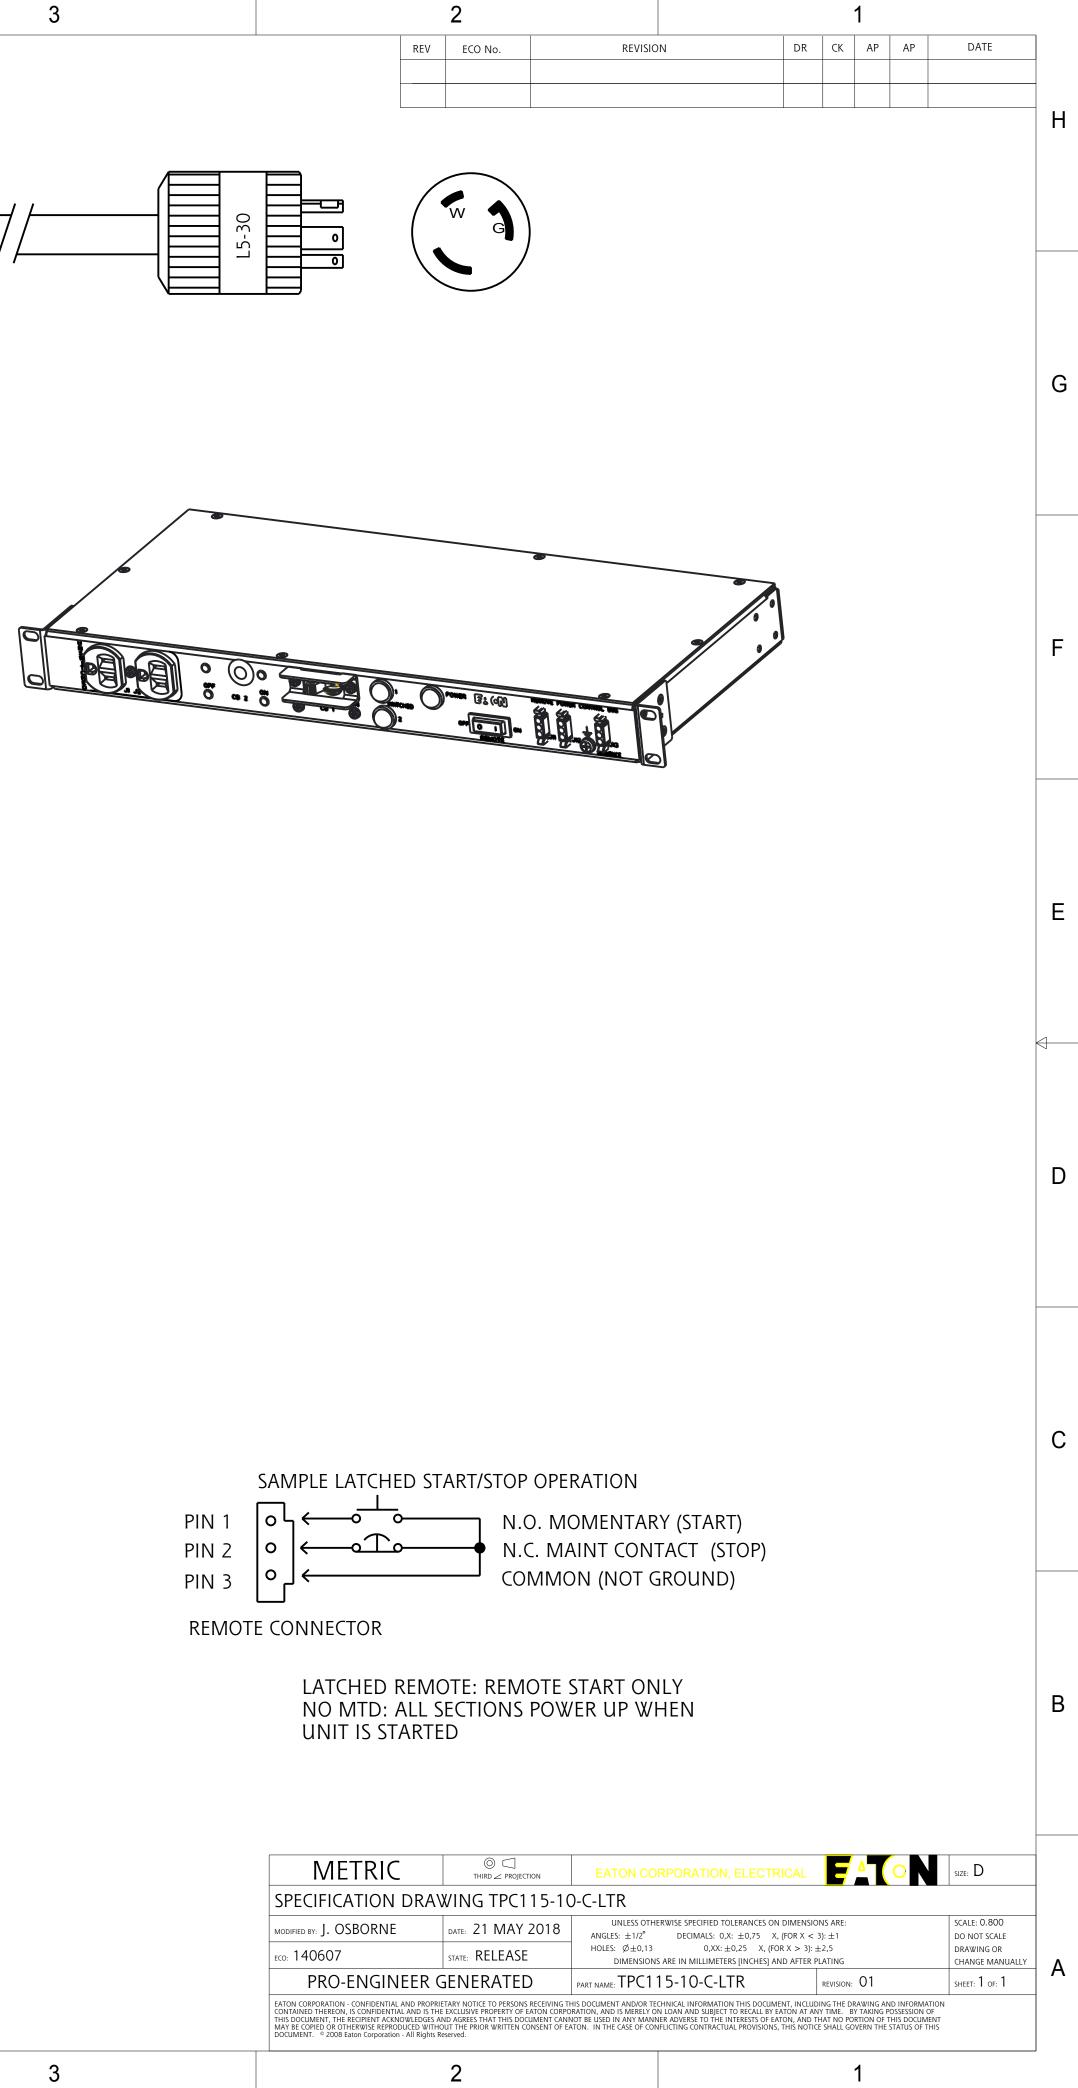

| 5 RECEPTACLES:                       | 32° TO 113° F<br>0° TO 45° C                                                                                          | PIN 1<br>PIN 2<br>PIN 3 |
|--------------------------------------|-----------------------------------------------------------------------------------------------------------------------|-------------------------|
| IED                                  |                                                                                                                       | REMO                    |
| G                                    | CERTIFICATIONS                                                                                                        |                         |
| ECTION<br>L                          | CULUS<br>LISTED<br>REGULATORY MODEL ER212MGYB1D2LEB                                                                   |                         |
| HTS                                  | ACCESSORIES INCLUDED                                                                                                  |                         |
| R MAIN POWER;<br>NE FOR EACH SECTION | SUB-HRDWARE-001 - PANEL MOUNT KIT SCREWS<br>SPK030 - PANEL MOUNT KIT CAGE NUTS<br>REMOTE02 - REMOTE CONNECTOR KIT (5) |                         |
| 5                                    |                                                                                                                       | 3                       |