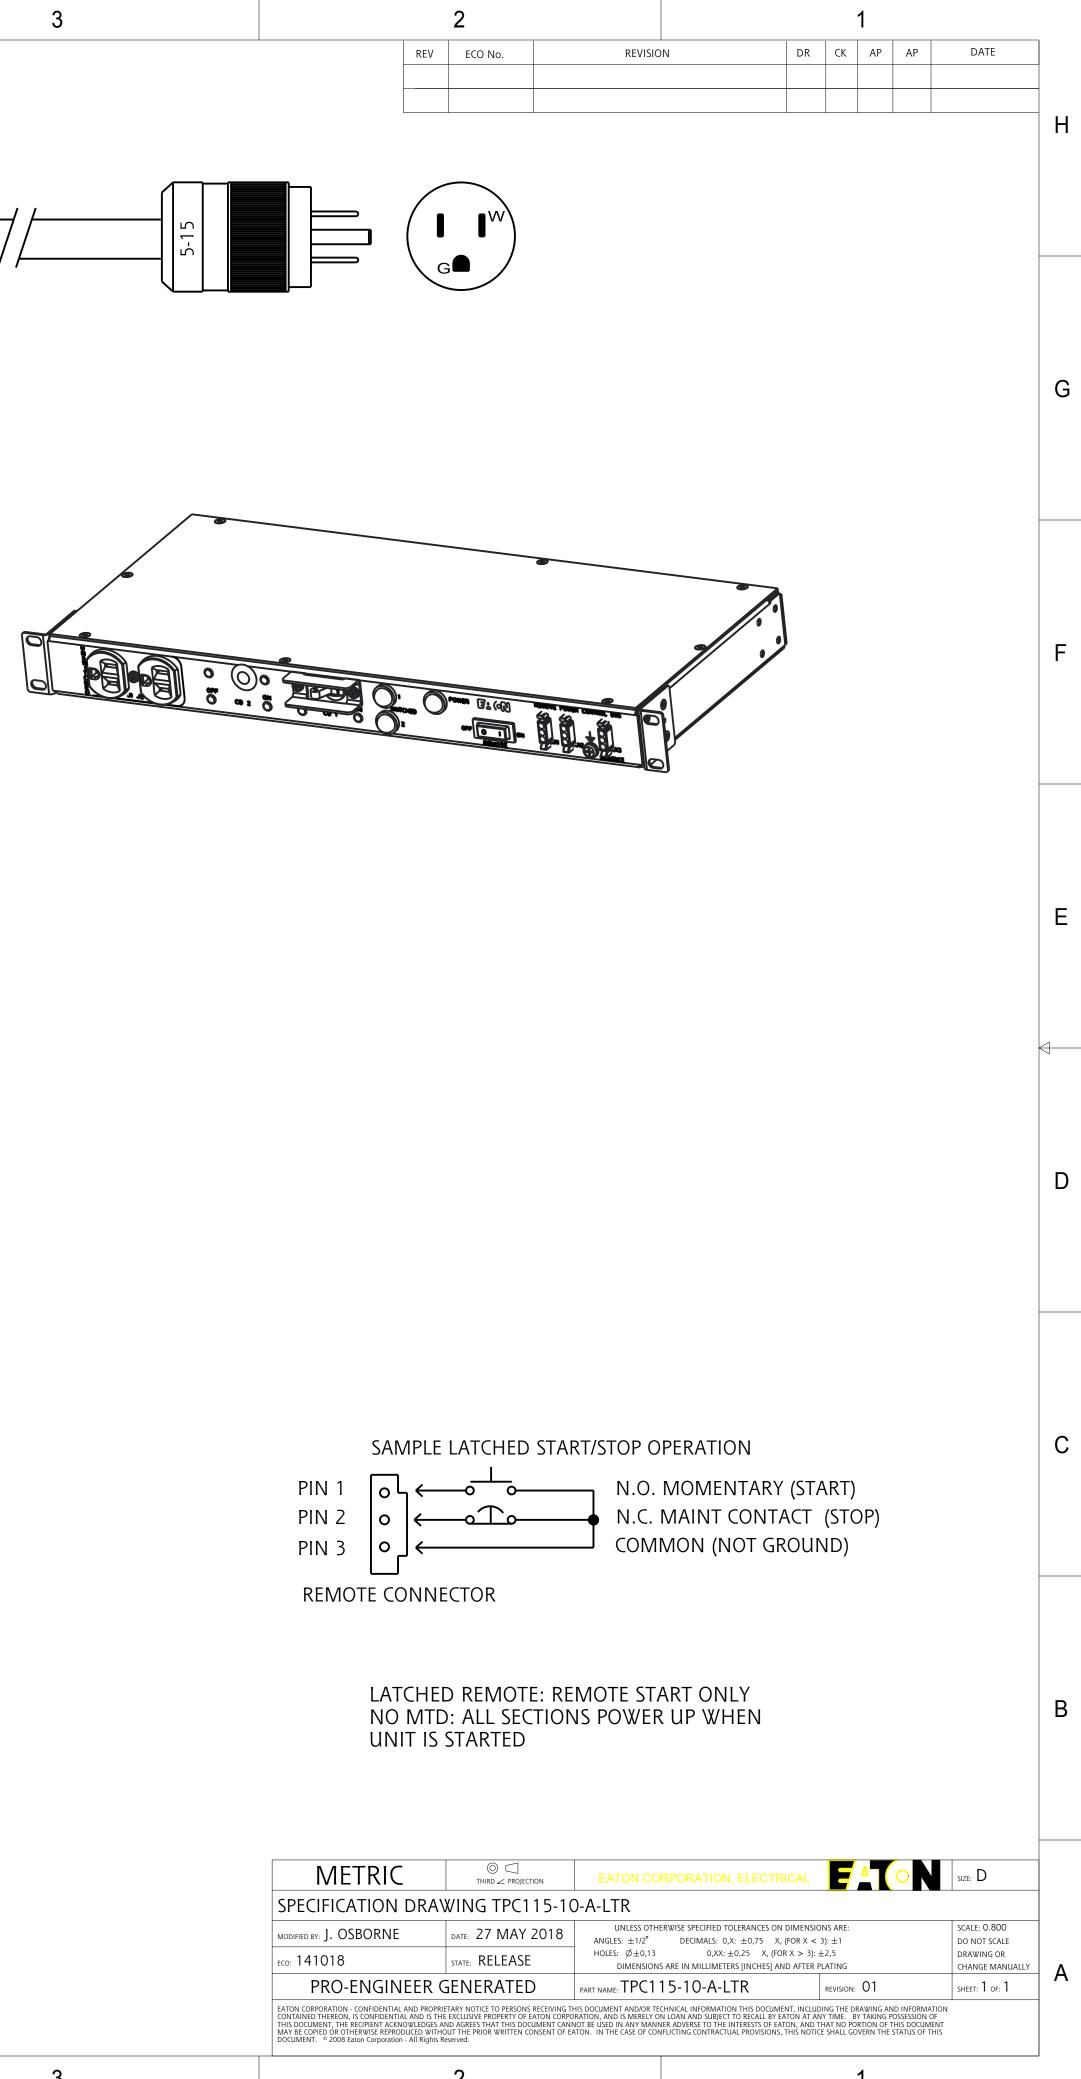

|   | 15A | 1-POLE | LISTED | CB |
|---|-----|--------|--------|----|
| - |     |        |        |    |

| 5 RECEPTACLES:<br>)<br>HED             | 32° TO 113° F<br>0° TO 45° C                                                                                          |  |  |
|----------------------------------------|-----------------------------------------------------------------------------------------------------------------------|--|--|
| IG                                     | CERTIFICATIONS                                                                                                        |  |  |
| λL                                     | CUUS<br>LISTED<br>REGULATORY MODEL ER212MAXF1B2LEB                                                                    |  |  |
| GHTS                                   | ACCESSORIES INCLUDED                                                                                                  |  |  |
| OR MAIN POWER;<br>ONE FOR EACH SECTION | SUB-HRDWARE-001 - PANEL MOUNT KIT SCREWS<br>SPK030 - PANEL MOUNT KIT CAGE NUTS<br>REMOTE02 - REMOTE CONNECTOR KIT (5) |  |  |
|                                        |                                                                                                                       |  |  |