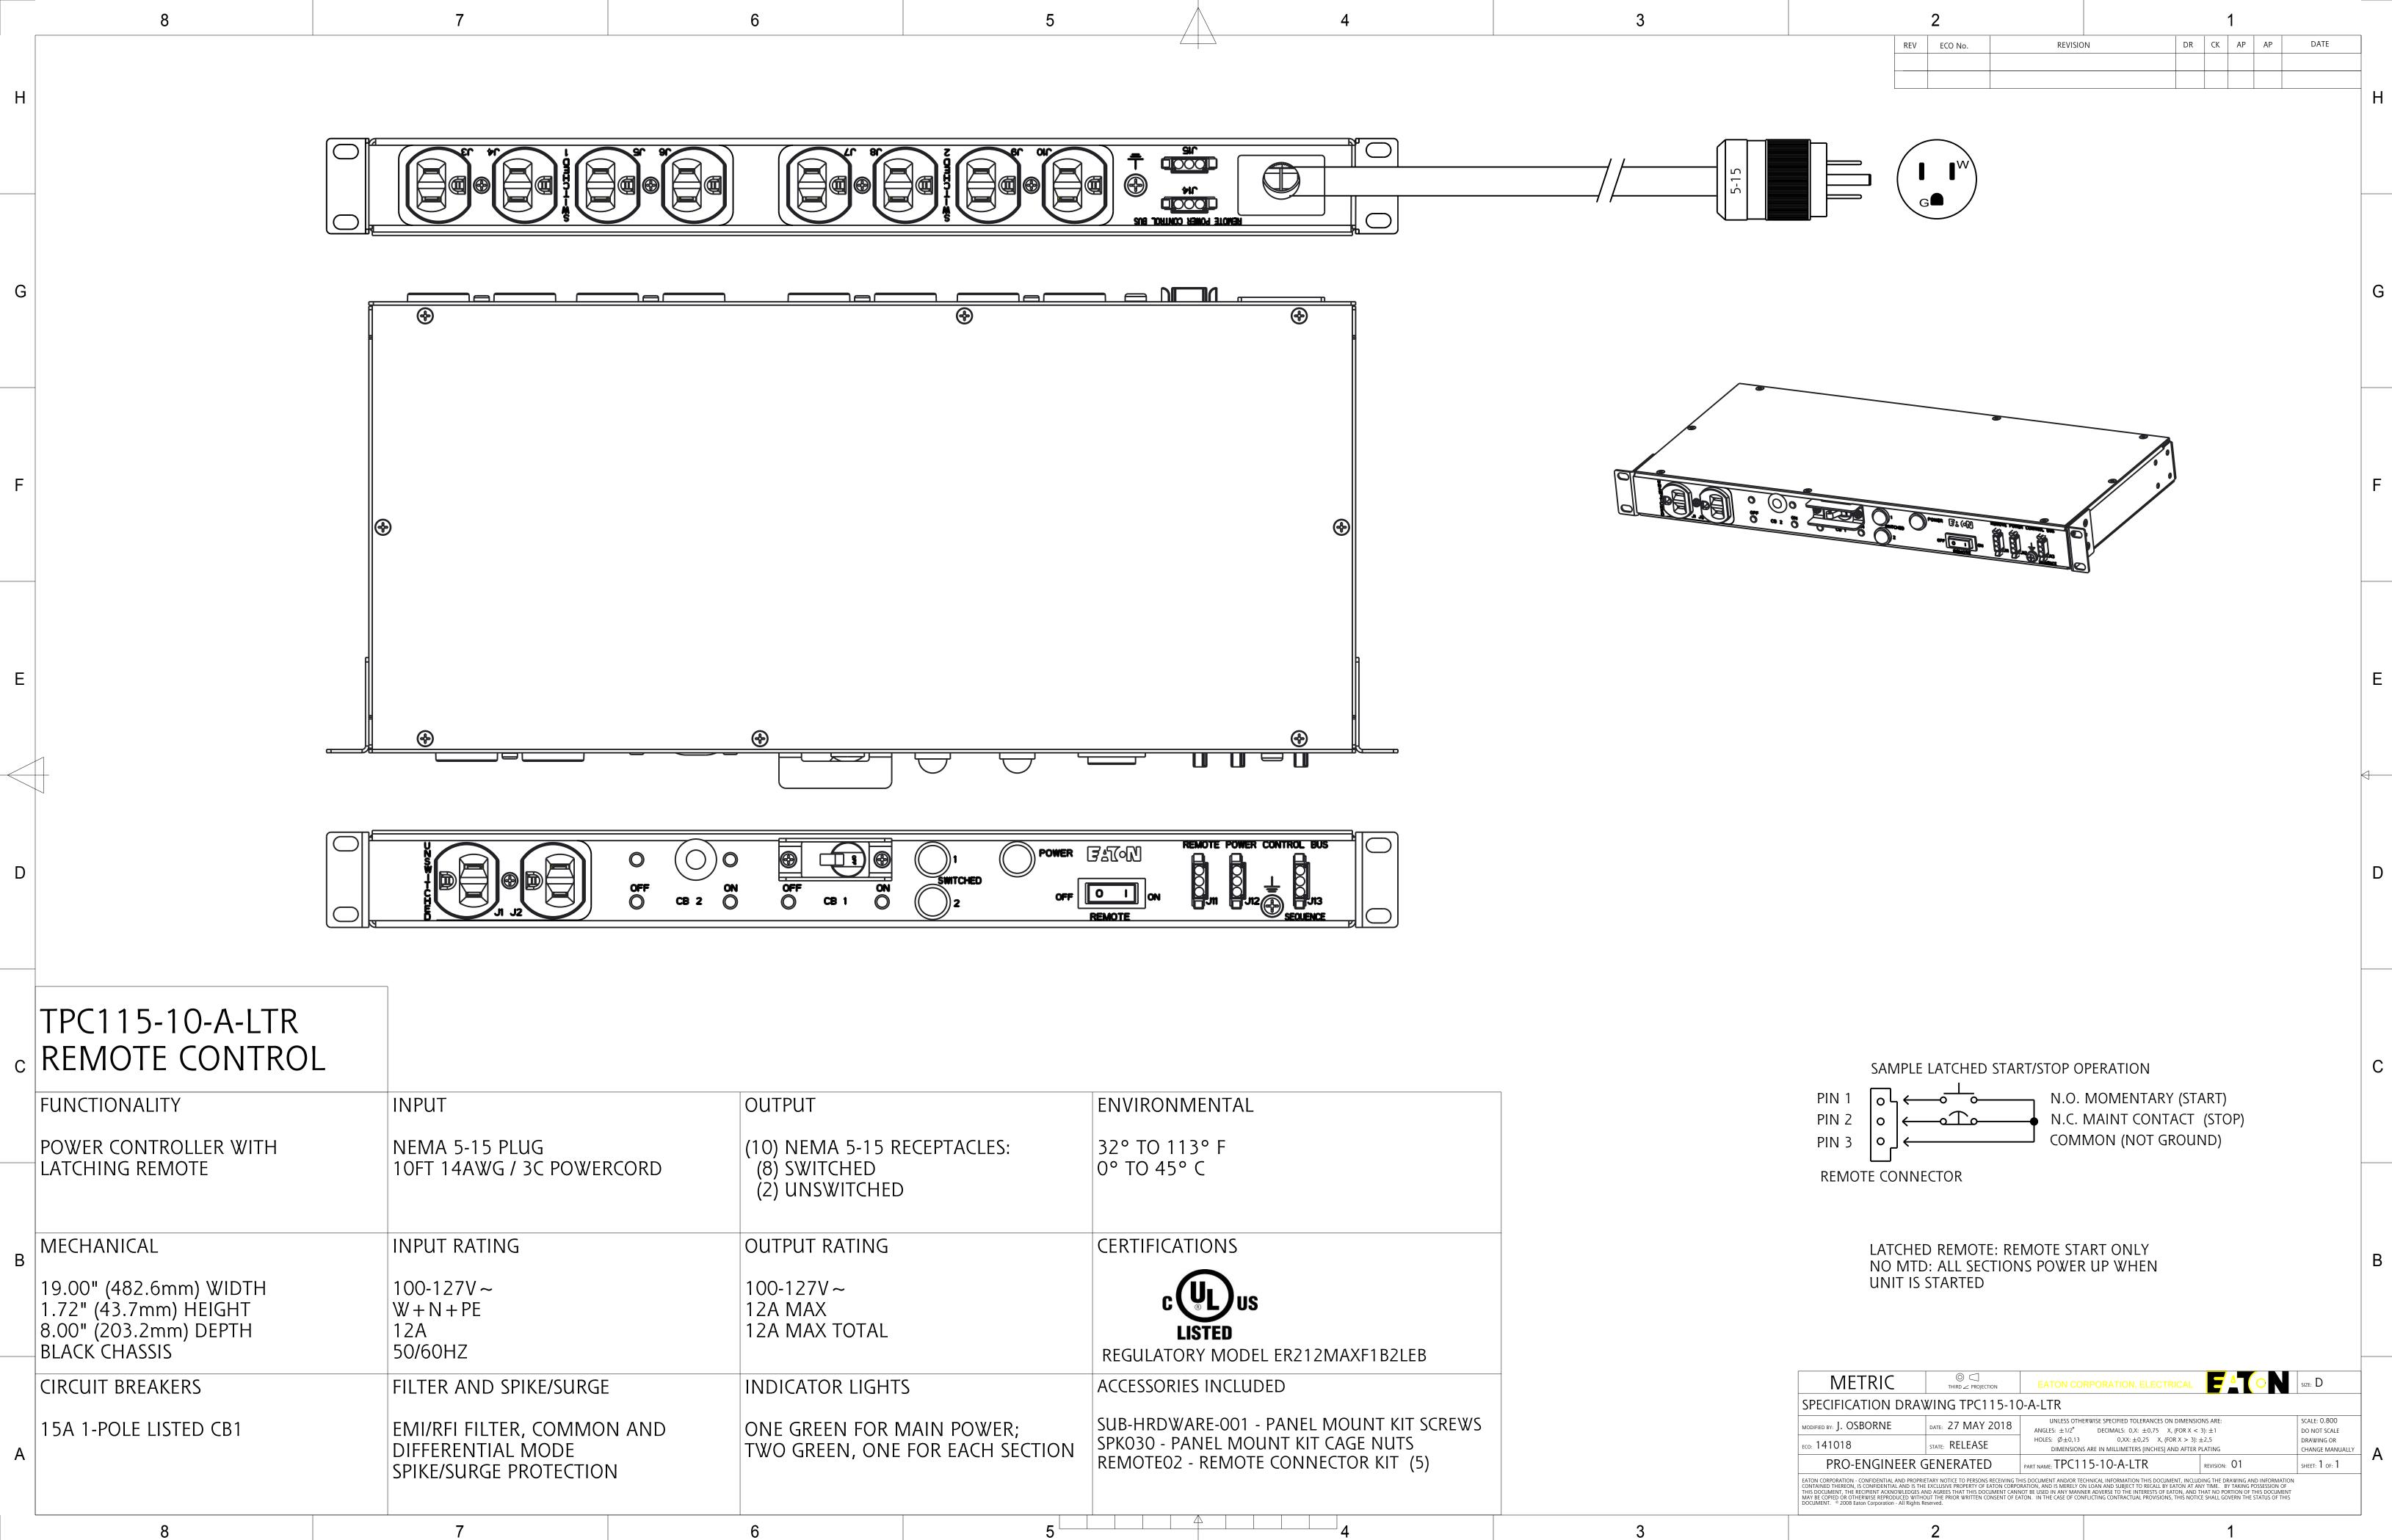

|   | 15A | 1-POLE | LISTED | CB |
|---|-----|--------|--------|----|
| - |     |        |        |    |

| 5 RECEPTACLES:<br>)<br>HED             | 32° TO 113° F<br>0° TO 45° C                                                                                          |  |  |
|----------------------------------------|-----------------------------------------------------------------------------------------------------------------------|--|--|
| IG                                     | CERTIFICATIONS                                                                                                        |  |  |
| λL                                     | CUUS<br>LISTED<br>REGULATORY MODEL ER212MAXF1B2LEB                                                                    |  |  |
| GHTS                                   | ACCESSORIES INCLUDED                                                                                                  |  |  |
| OR MAIN POWER;<br>ONE FOR EACH SECTION | SUB-HRDWARE-001 - PANEL MOUNT KIT SCREWS<br>SPK030 - PANEL MOUNT KIT CAGE NUTS<br>REMOTE02 - REMOTE CONNECTOR KIT (5) |  |  |
|                                        |                                                                                                                       |  |  |