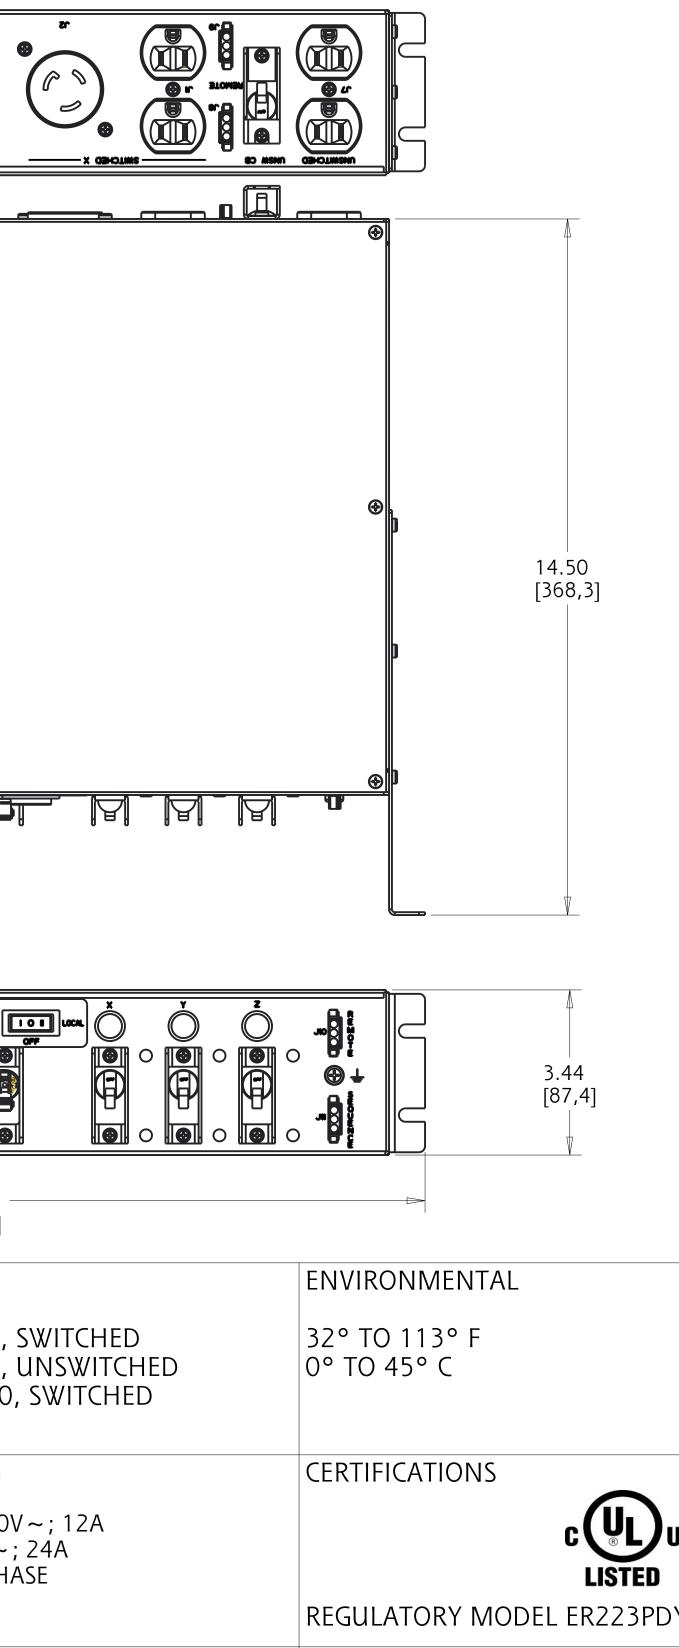

|   | 8                                                                                         | 7                                                                        | 6                                                                   | 5             |                              | 4                                                                |
|---|-------------------------------------------------------------------------------------------|--------------------------------------------------------------------------|---------------------------------------------------------------------|---------------|------------------------------|------------------------------------------------------------------|
| н |                                                                                           |                                                                          |                                                                     |               |                              |                                                                  |
| G |                                                                                           |                                                                          |                                                                     |               |                              |                                                                  |
| F |                                                                                           |                                                                          |                                                                     |               | •                            | 14.50<br>[368,3]                                                 |
| E |                                                                                           |                                                                          |                                                                     |               | <br>€                        |                                                                  |
| < |                                                                                           |                                                                          |                                                                     | . [A] [A] [A] |                              |                                                                  |
| D |                                                                                           |                                                                          |                                                                     |               |                              | 3.44<br>[87,4]                                                   |
| С | PC975-2109R<br>REMOTE CONTROL                                                             |                                                                          | 19.00<br>[482,6]                                                    |               |                              | V                                                                |
|   | FUNCTIONALITY                                                                             | INPUT                                                                    | OUTPUT                                                              |               | ENVIRONMENTAL                |                                                                  |
|   | POWER CONTROLLER WITH<br>STANDARD REMOTE                                                  | NEMA L21-30 PLUG<br>15FT 10AWG / 5C POWERCORD                            | (6) NEMA 5-15, SW<br>(2) NEMA 5-15, UN<br>(3) NEMA L5-30, SV        | ISWITCHED     | 32° TO 113° F<br>0° TO 45° C |                                                                  |
| В | MECHANICAL                                                                                | INPUT RATING                                                             | OUTPUT RATING                                                       |               | CERTIFICATIONS               |                                                                  |
|   | 19.00" (482.6mm) WIDTH<br>3.44" (87.4mm) HEIGHT<br>14.50 (368.3mm) DEPTH<br>BLACK CHASSIS | 120/208V ~<br>3P + N + PE<br>24A<br>50/60HZ                              | J1, J3, J5, J7: 120V~<br>J2, J4, J6: 120V~; 24<br>24A MAX PER PHASE | IA            | REGULATORY MOD               | EL ER223PDYZBEBUGL                                               |
|   | CIRCUIT BREAKERS                                                                          | FILTER AND SPIKE/SURGE                                                   | INDICATOR LIGHTS                                                    |               | ACCESSORIES INCLUE           | DED                                                              |
| A | MAIN (1) 30A 4-POLE RECOGNIZED<br>BRANCH (3) 15A 1-POLE LISTED,<br>(1) 15A 1-POLE LISTED  | EMI/RFI FILTER COMMON<br>AND DIFFERENTIAL MODE<br>SPIKE/SURGE PROTECTION | ONE GREEN FOR MAI<br>ONE GREEN FOR EAC<br>ON WHEN SECTION           | h section,    | SPK030 - PANEL MOU           | PANEL MOUNT KIT SCREWS<br>JNT KIT CAGE NUTS<br>CONNECTOR KIT (4) |
|   | 8                                                                                         | 7                                                                        | 6                                                                   | 5             |                              | 4                                                                |