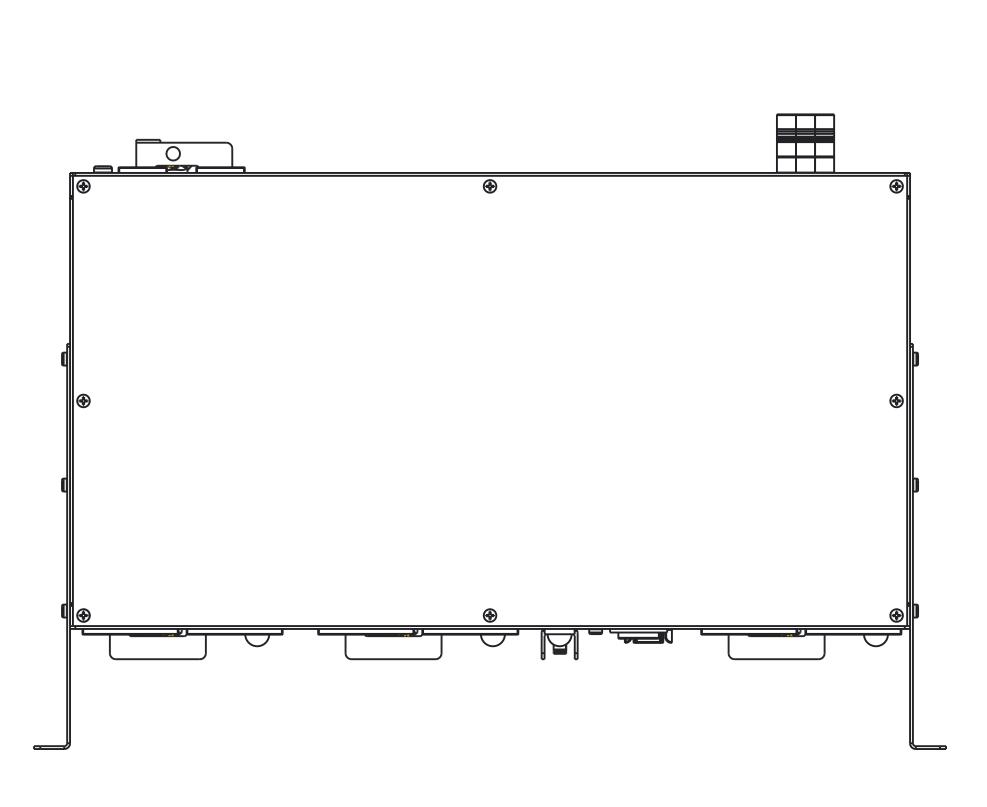

## PC5585-CF-2654R c REMOTE EPO

|   | FUNCTIONALITY                                                                                   | INPUT                                                                               | OUTPUT                                                                                                     | ENVIRONMENTAL                                                                                                                                 |  |  |  |
|---|-------------------------------------------------------------------------------------------------|-------------------------------------------------------------------------------------|------------------------------------------------------------------------------------------------------------|-----------------------------------------------------------------------------------------------------------------------------------------------|--|--|--|
|   | POWER CONTROLLER WITH<br>STANDARD REMOTE                                                        | 3-PT TERMINAL BLOCK                                                                 | (12) IEC C13, SWITCHED<br>(2) IEC C13, UNSWITCHED                                                          | 32° TO 113° F<br>0° TO 45° C                                                                                                                  |  |  |  |
| В | MECHANICAL<br>19.00" (482.6mm) WIDTH<br>3.44" (87.4mm) HEIGHT<br>9.50 (241.3mm) DEPTH           | INPUT RATING<br>100-240V ~<br>W + N + PE<br>24A<br>50/60H7                          | OUTPUT RATING<br>100-240V, 12A<br>16A MAX PER SECTION<br>24A TOTAL                                         | CERTIFICATIONS                                                                                                                                |  |  |  |
|   | BLACK CHASSIS<br>CIRCUIT BREAKERS<br>MAIN (1) 30A 2-POLE LISTED<br>BRANCH (4) 20A 2-POLE LISTED | 50/60HZ<br>FILTER AND SPIKE/SURGE<br>EMI/RFI FILTER COMMON<br>AND DIFFERENTIAL MODE | INDICATOR LIGHTS<br>ONE GREEN FOR MAIN POWER;<br>ONE GREEN FOR EACH SECTION,<br>ON WHEN SECTION IS POWERED | ACCESSORIES INCLUDED<br>SUB-HRDWARE-001 - PANEL MOUNT KIT SCREWS<br>SPK030 - PANEL MOUNT KIT CAGE NUTS<br>REMOTE02 - REMOTE CONNECTOR KIT (4) |  |  |  |
|   | 8                                                                                               | 7                                                                                   | 6                                                                                                          | 5 4                                                                                                                                           |  |  |  |