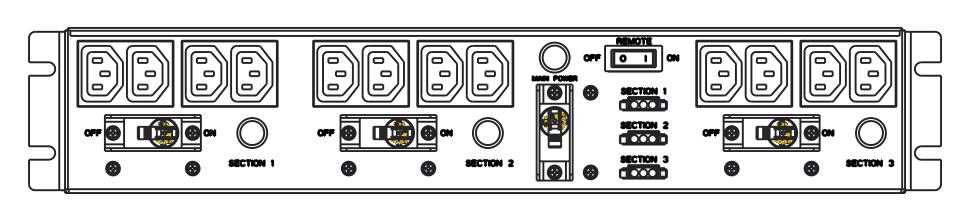

## PC5585-CF-2654R c REMOTE EPO

|   | FUNCTIONALITY                                                                                   | INPUT                                                                               | OUTPUT                                                                                                     | ENVIRONMENTAL                                                                                                                                 |  |  |  |
|---|-------------------------------------------------------------------------------------------------|-------------------------------------------------------------------------------------|------------------------------------------------------------------------------------------------------------|-----------------------------------------------------------------------------------------------------------------------------------------------|--|--|--|
|   | POWER CONTROLLER WITH<br>STANDARD REMOTE                                                        | 3-PT TERMINAL BLOCK                                                                 | (12) IEC C13, SWITCHED<br>(2) IEC C13, UNSWITCHED                                                          | 32° TO 113° F<br>0° TO 45° C                                                                                                                  |  |  |  |
| В | MECHANICAL<br>19.00" (482.6mm) WIDTH<br>3.44" (87.4mm) HEIGHT<br>9.50 (241.3mm) DEPTH           | INPUT RATING<br>100-240V ~<br>W + N + PE<br>24A<br>50/60H7                          | OUTPUT RATING<br>100-240V, 12A<br>16A MAX PER SECTION<br>24A TOTAL                                         | CERTIFICATIONS                                                                                                                                |  |  |  |
|   | BLACK CHASSIS<br>CIRCUIT BREAKERS<br>MAIN (1) 30A 2-POLE LISTED<br>BRANCH (4) 20A 2-POLE LISTED | 50/60HZ<br>FILTER AND SPIKE/SURGE<br>EMI/RFI FILTER COMMON<br>AND DIFFERENTIAL MODE | INDICATOR LIGHTS<br>ONE GREEN FOR MAIN POWER;<br>ONE GREEN FOR EACH SECTION,<br>ON WHEN SECTION IS POWERED | ACCESSORIES INCLUDED<br>SUB-HRDWARE-001 - PANEL MOUNT KIT SCREWS<br>SPK030 - PANEL MOUNT KIT CAGE NUTS<br>REMOTE02 - REMOTE CONNECTOR KIT (4) |  |  |  |
|   | 8                                                                                               | 7                                                                                   | 6                                                                                                          | 5 4                                                                                                                                           |  |  |  |