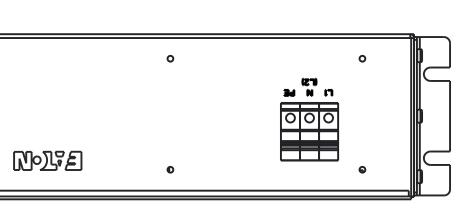

## PC5585-CF-2654R c REMOTE EPO

|   | FUNCTIONALITY                                                                                   | INPUT                                                                               | OUTPUT                                                                                                     | ENVIRONMENTAL                                                                                                                                 |  |  |  |
|---|-------------------------------------------------------------------------------------------------|-------------------------------------------------------------------------------------|------------------------------------------------------------------------------------------------------------|-----------------------------------------------------------------------------------------------------------------------------------------------|--|--|--|
|   | POWER CONTROLLER WITH<br>STANDARD REMOTE                                                        | 3-PT TERMINAL BLOCK                                                                 | (12) IEC C13, SWITCHED<br>(2) IEC C13, UNSWITCHED                                                          | 32° TO 113° F<br>0° TO 45° C                                                                                                                  |  |  |  |
| В | MECHANICAL<br>19.00" (482.6mm) WIDTH<br>3.44" (87.4mm) HEIGHT<br>9.50 (241.3mm) DEPTH           | INPUT RATING<br>100-240V ~<br>W + N + PE<br>24A<br>50/60H7                          | OUTPUT RATING<br>100-240V, 12A<br>16A MAX PER SECTION<br>24A TOTAL                                         | CERTIFICATIONS                                                                                                                                |  |  |  |
|   | BLACK CHASSIS<br>CIRCUIT BREAKERS<br>MAIN (1) 30A 2-POLE LISTED<br>BRANCH (4) 20A 2-POLE LISTED | 50/60HZ<br>FILTER AND SPIKE/SURGE<br>EMI/RFI FILTER COMMON<br>AND DIFFERENTIAL MODE | INDICATOR LIGHTS<br>ONE GREEN FOR MAIN POWER;<br>ONE GREEN FOR EACH SECTION,<br>ON WHEN SECTION IS POWERED | ACCESSORIES INCLUDED<br>SUB-HRDWARE-001 - PANEL MOUNT KIT SCREWS<br>SPK030 - PANEL MOUNT KIT CAGE NUTS<br>REMOTE02 - REMOTE CONNECTOR KIT (4) |  |  |  |
|   | 8                                                                                               | 7                                                                                   | 6                                                                                                          | 5 4                                                                                                                                           |  |  |  |