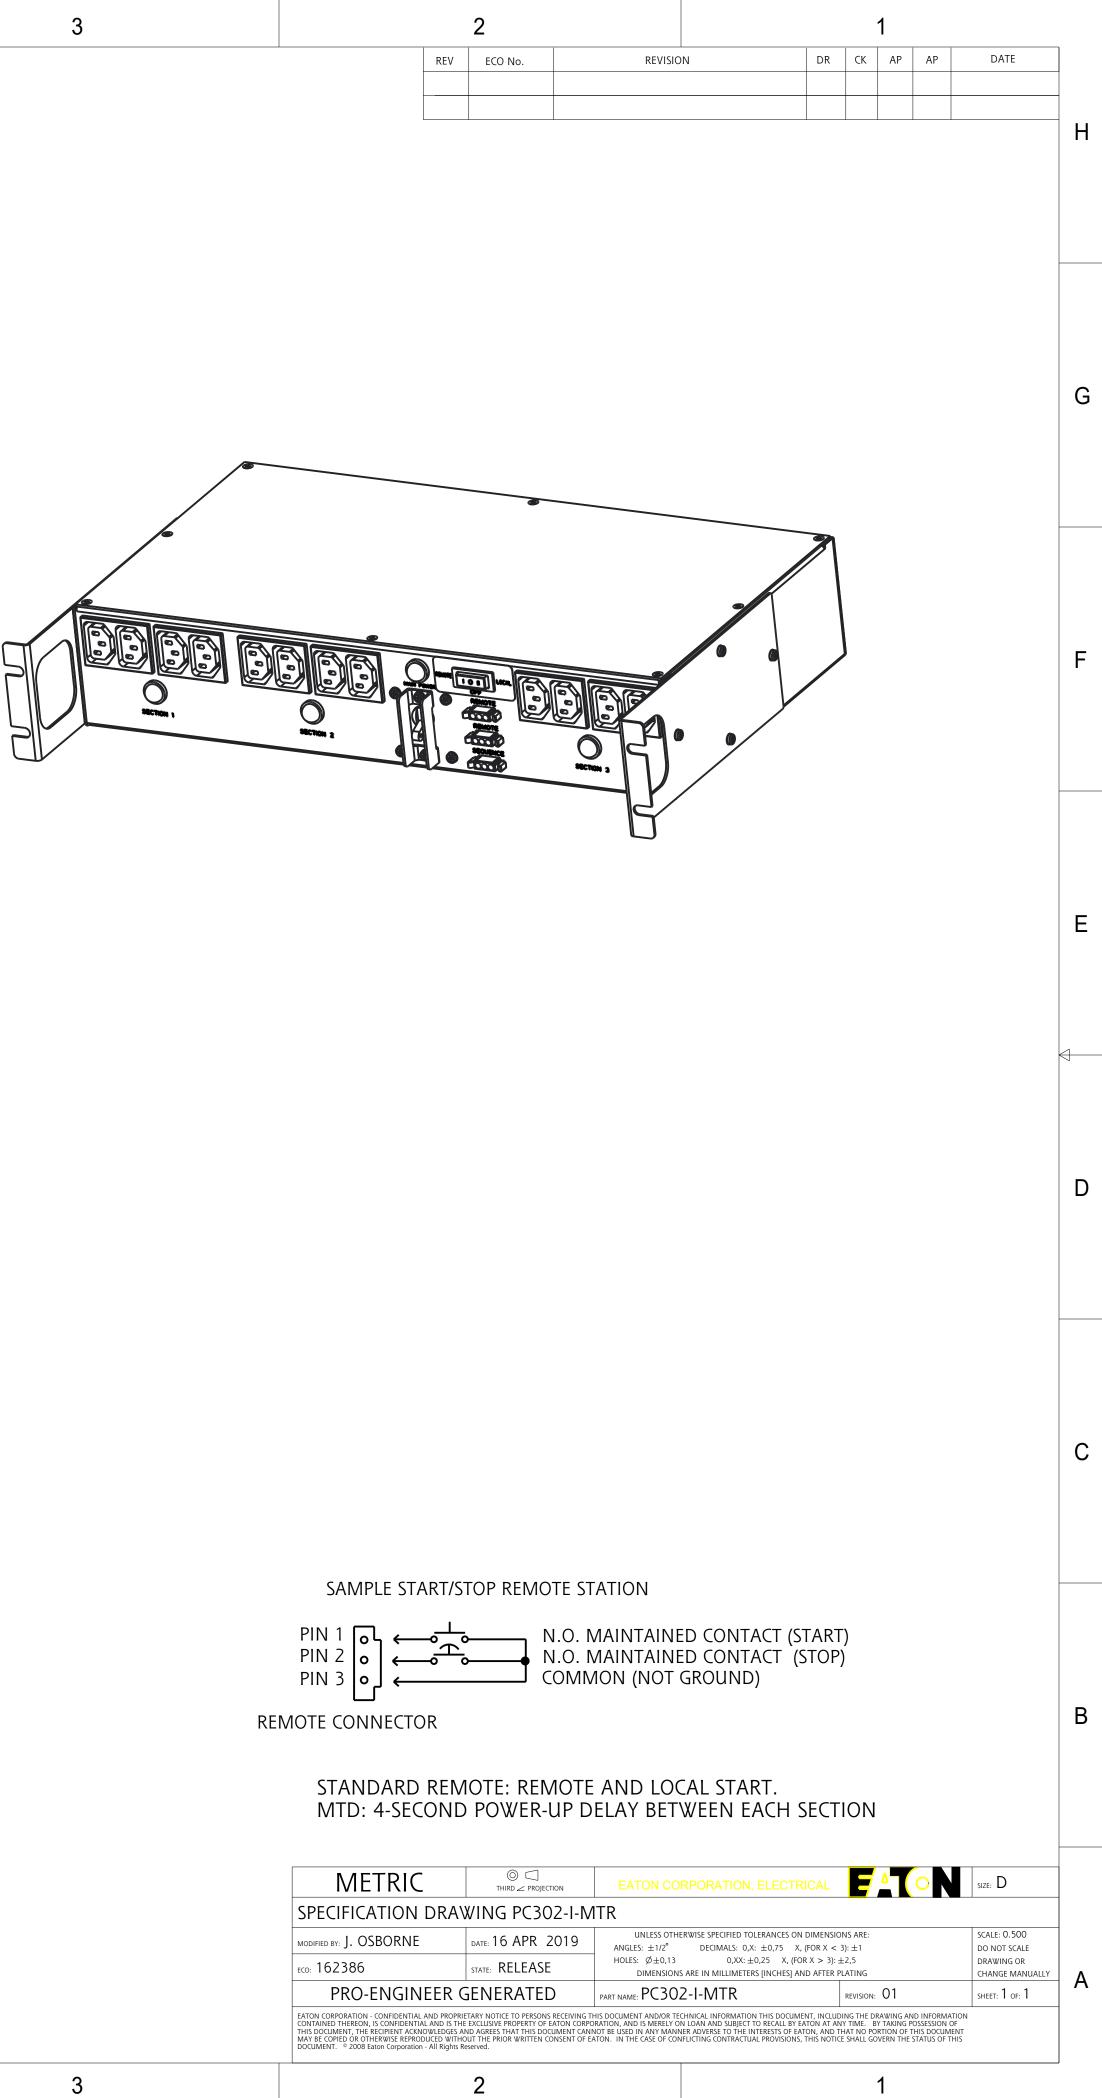

| FUNCTIONALITY                                                                             | INPUT                                                  |   | OUTPUT                                                   |
|-------------------------------------------------------------------------------------------|--------------------------------------------------------|---|----------------------------------------------------------|
| POWER CONTROLLER WITH<br>STANDARD REMOTE                                                  | 5-PT TERMINAL BLOCK                                    |   | (12) IEC C13, SWI<br>(2) IEC C13, UNS\                   |
| MECHANICAL                                                                                | INPUT RATING                                           |   | OUTPUT RATING                                            |
| 19.00" (482.6mm) WIDTH<br>3.44" (87.4mm) HEIGHT<br>12.00 (304.8mm) DEPTH<br>BLACK CHASSIS | 120/208V ~ OR 230/400<br>3P + N + PE<br>16A<br>50/60HZ | v | 120V ~ OR 230V ~<br>16A MAX PER SECT<br>16A MAX PER PHAS |
| CIRCUIT BREAKERS                                                                          | FILTER AND SPIKE/SURGE                                 |   | INDICATOR LIGHTS                                         |
| MAIN: 20A 3-POLE UL RECOGNIZED                                                            | EMI/RFI FILTER COMMO<br>AND DIFFERENTIAL MO            |   | ONE GREEN FOR M<br>ONE GREEN FOR EA<br>ON WHEN SECTIO    |
| 0                                                                                         | 7                                                      |   | C                                                        |