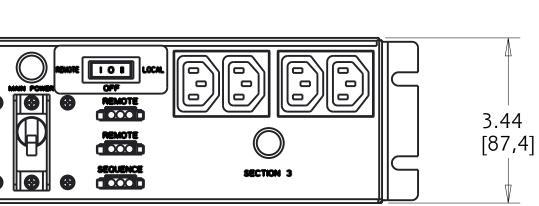

| FUNCTIONALITY                                                                             | INPUT                                                  |   | OUTPUT                                                   |
|-------------------------------------------------------------------------------------------|--------------------------------------------------------|---|----------------------------------------------------------|
| POWER CONTROLLER WITH<br>STANDARD REMOTE                                                  | 5-PT TERMINAL BLOCK                                    |   | (12) IEC C13, SWI<br>(2) IEC C13, UNS\                   |
| MECHANICAL                                                                                | INPUT RATING                                           |   | OUTPUT RATING                                            |
| 19.00" (482.6mm) WIDTH<br>3.44" (87.4mm) HEIGHT<br>12.00 (304.8mm) DEPTH<br>BLACK CHASSIS | 120/208V ~ OR 230/400<br>3P + N + PE<br>16A<br>50/60HZ | v | 120V ~ OR 230V ~<br>16A MAX PER SECT<br>16A MAX PER PHAS |
| CIRCUIT BREAKERS                                                                          | FILTER AND SPIKE/SURGE                                 |   | INDICATOR LIGHTS                                         |
| MAIN: 20A 3-POLE UL RECOGNIZED                                                            | EMI/RFI FILTER COMMO<br>AND DIFFERENTIAL MO            |   | ONE GREEN FOR M<br>ONE GREEN FOR EA<br>ON WHEN SECTIO    |
| 0                                                                                         | 7                                                      |   | C                                                        |