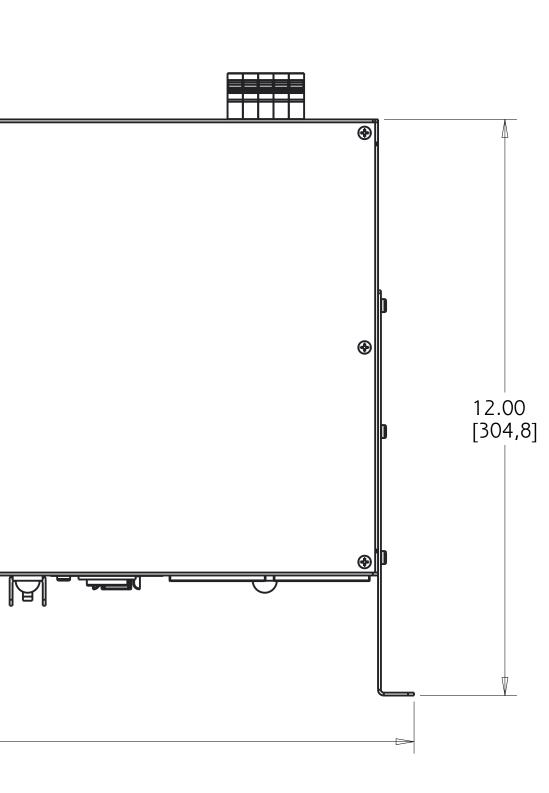

| FUNCTIONALITY                                                                             | INPUT                                                  |   | OUTPUT                                                   |
|-------------------------------------------------------------------------------------------|--------------------------------------------------------|---|----------------------------------------------------------|
| POWER CONTROLLER WITH<br>STANDARD REMOTE                                                  | 5-PT TERMINAL BLOCK                                    |   | (12) IEC C13, SWI<br>(2) IEC C13, UNS\                   |
| MECHANICAL                                                                                | INPUT RATING                                           |   | OUTPUT RATING                                            |
| 19.00" (482.6mm) WIDTH<br>3.44" (87.4mm) HEIGHT<br>12.00 (304.8mm) DEPTH<br>BLACK CHASSIS | 120/208V ~ OR 230/400<br>3P + N + PE<br>16A<br>50/60HZ | v | 120V ~ OR 230V ~<br>16A MAX PER SECT<br>16A MAX PER PHAS |
| CIRCUIT BREAKERS                                                                          | FILTER AND SPIKE/SURGE                                 |   | INDICATOR LIGHTS                                         |
| MAIN: 20A 3-POLE UL RECOGNIZED                                                            | EMI/RFI FILTER COMMO<br>AND DIFFERENTIAL MO            |   | ONE GREEN FOR M<br>ONE GREEN FOR EA<br>ON WHEN SECTIO    |
| 0                                                                                         | 7                                                      |   | C                                                        |