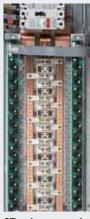

#### **PDU**

- Panelboards
- Monitoring upgrade (BCMS)
- Subfeed breakers

#### Monitoring upgrade

Seamless integration of monitoring capability offers intelligent power management to add, change or move breakers, as well as:

- Continuously monitors power conditions at branch circuit, sub-feed and main breaker levels.
- Issues warnings and alarms if current loads of environmental conditions exceed user-defined thresholds.
- Tracks event history with integrated, real-time clock for time stamping.
- Collects data from up to eight pannelboards and 252 pole positions.
- Makes all data available on state-of-the-art local display.
- Sends data to remote monitoring or management systems using optional interface card.
- Stores 24 months of data for diagnostics, comprehensive load profiling and energy planning.
- Provides remote monitoring capability.
- Up to 100A branch breaker CTs available.