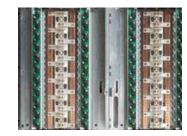

### 42 pole (CCT) panelboard upgrade

Addition of 42 pole (CCT) and PRL3 panelboards for existing front and rear access PDUs only.

- \* If terminal block is available in existing unit, each of the above breakers can be installed with auxillary and shunt trip options.
- \*\* All of the above breakers can be installed in existing PDU provided adequate space is available. For further information, please contact a customer support engineer.