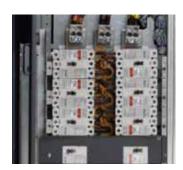

#### Monitoring upgrade

Seamless integration of monitoring capability offers intelligent power management to add, change or move breakers, as well as:

- Continuously monitors power conditions at branch circuit, sub-feed and main breaker levels.
- Issues warnings and alarms if current loads of environmental conditions exceed user-defined thresholds.
- Tracks event history with integrated, real-time clock for time stamping.
- Collects data from up to eight pannelboards and 252 pole positions.
- Makes all data available on state-of-the-art local display.
- Sends data to remote monitoring or management systems using optional interface card.
- Stores 24 months of data for diagnostics, comprehensive load profiling and energy planning.
- Provides remote monitoring capability.
- Up to 100A branch breaker CTs available.