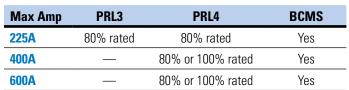

#### Subfeed breaker upgrade

Provides subfeed breaker upgrade to add as follows in the table below: