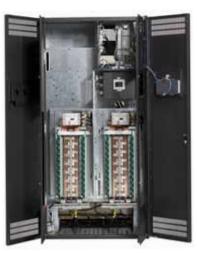

#### **PDU**

- Panelboards
- Monitoring upgrade (BCMS)
- Subfeed breakers

#### Subfeed breaker upgrade

Provides subfeed breaker upgrade to add as follows in the table below:

### 42 pole (CCT) panelboard upgrade

Addition of 42 pole (CCT) and PRL3 panelboards for existing front and rear access PDUs only.

- \* If terminal block is available in existing unit, each of the above breakers can be installed with auxillary and shunt trip options.
- \*\* All of the above breakers can be installed in existing PDU provided adequate space is available. For further information, please contact a customer support engineer.