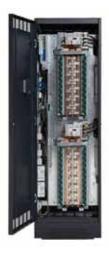

#### **RPP**

 Branch Circuit Monitoring System (BCMS) upgrade

#### **PDU**

- Panelboards
- Monitoring upgrade (BCMS)
- Subfeed breakers

#### Monitoring upgrade

Seamless integration of monitoring capability offers intelligent power management to add, change or move breakers, as well as:

- Continuously monitors power conditions at branch circuit, sub-feed and main breaker levels.
- Issues warnings and alarms if current loads of environmental conditions exceed user-defined thresholds.
- Tracks event history with integrated, real-time clock for time stamping.
- Collects data from up to eight pannelboards and 252 pole positions.
- Makes all data available on state-of-the-art local display.
- Sends data to remote monitoring or management systems using optional interface card.
- Stores 24 months of data for diagnostics, comprehensive load profiling and energy planning.
- Provides remote monitoring capability.
- Up to 100A branch breaker CTs available.