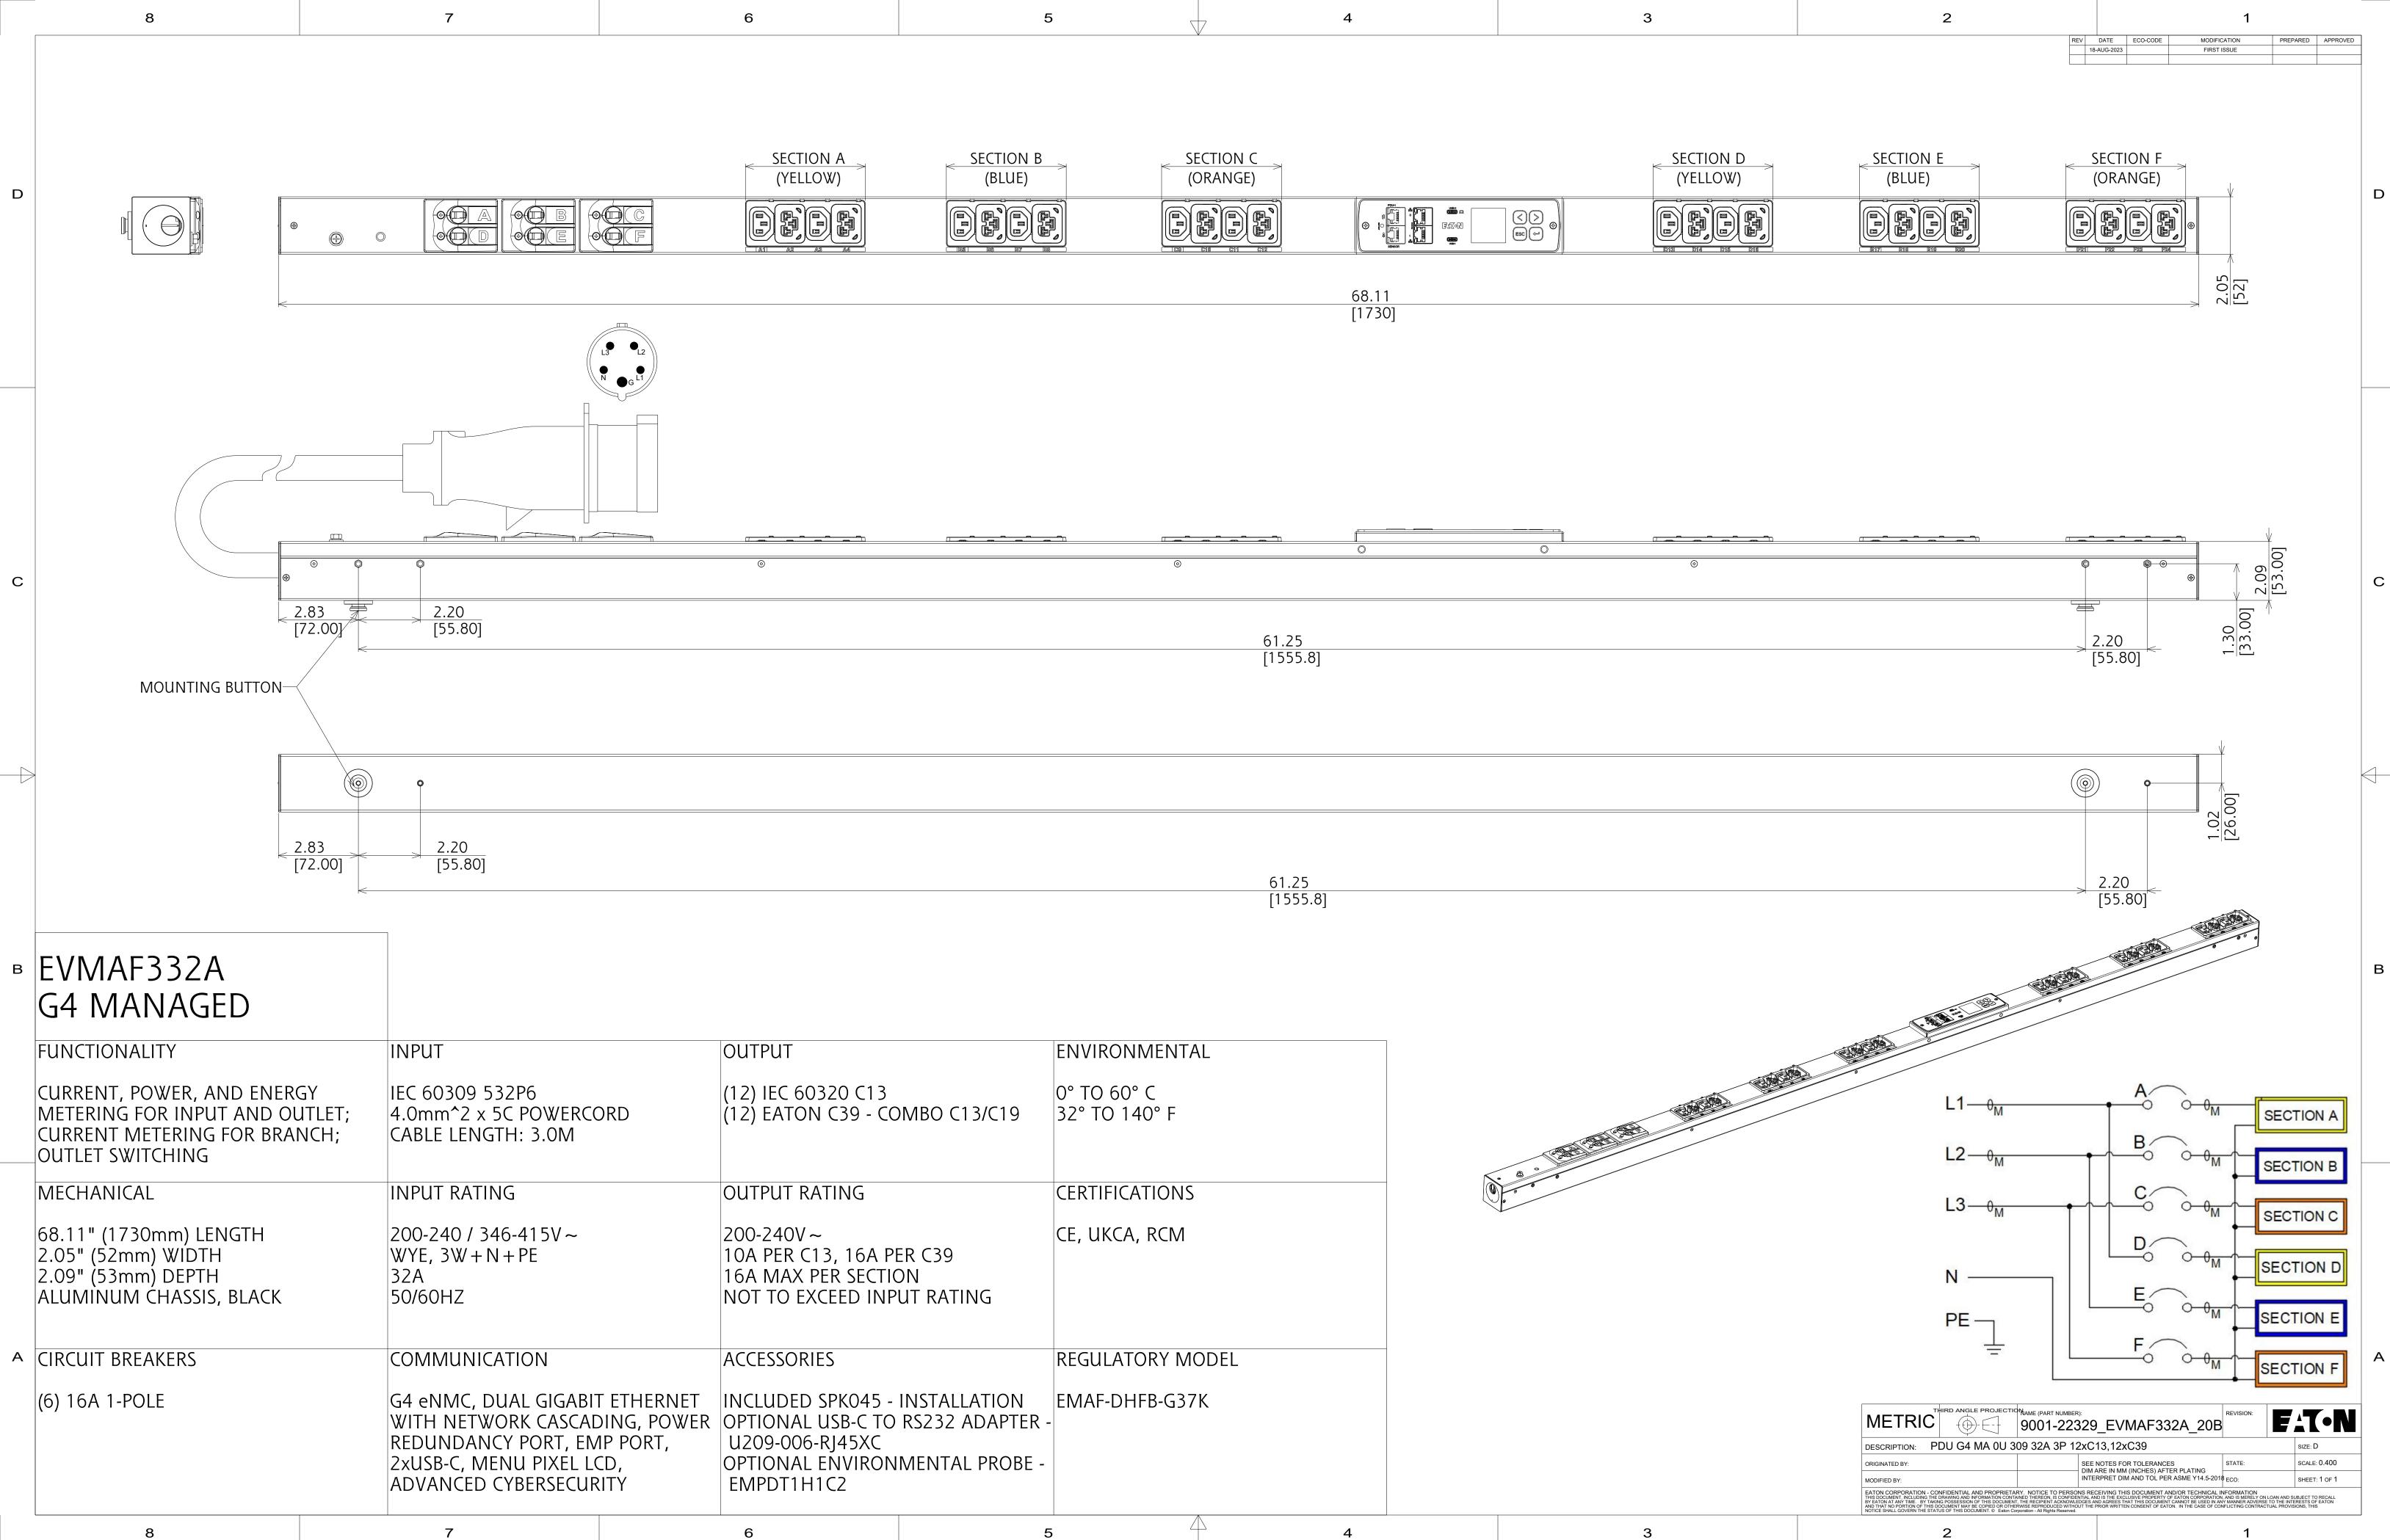

## в EVMAF332A

| FUNCTIONALITY                                                                                                    | INPUT                                                                                                                                               | OUTPUT                                                                                                                               | ENVIRONMENTAL                |
|------------------------------------------------------------------------------------------------------------------|-----------------------------------------------------------------------------------------------------------------------------------------------------|--------------------------------------------------------------------------------------------------------------------------------------|------------------------------|
| CURRENT, POWER, AND ENERGY<br>METERING FOR INPUT AND OUTLET;<br>CURRENT METERING FOR BRANCH;<br>OUTLET SWITCHING | IEC 60309 532P6<br>4.0mm^2 x 5C POWERCORD<br>CABLE LENGTH: 3.0M                                                                                     | (12) IEC 60320 C13<br>(12) EATON C39 - COMBO C13/C19                                                                                 | 0° TO 60° C<br>32° TO 140° F |
| MECHANICAL                                                                                                       | INPUT RATING                                                                                                                                        | OUTPUT RATING                                                                                                                        | CERTIFICATIONS               |
| 68.11" (1730mm) LENGTH<br>2.05" (52mm) WIDTH<br>2.09" (53mm) DEPTH<br>ALUMINUM CHASSIS, BLACK                    | 200-240 / 346-415V ~<br>WYE, 3W + N + PE<br>32A<br>50/60HZ                                                                                          | 200-240V ~<br>10A PER C13, 16A PER C39<br>16A MAX PER SECTION<br>NOT TO EXCEED INPUT RATING                                          | CE, UKCA, RCM                |
| CIRCUIT BREAKERS                                                                                                 | COMMUNICATION                                                                                                                                       | ACCESSORIES                                                                                                                          | REGULATORY MODEL             |
| (6) 16A 1-POLE                                                                                                   | G4 eNMC, DUAL GIGABIT ETHERNET<br>WITH NETWORK CASCADING, POWER<br>REDUNDANCY PORT, EMP PORT,<br>2xUSB-C, MENU PIXEL LCD,<br>ADVANCED CYBERSECURITY | INCLUDED SPK045 - INSTALLATION<br>OPTIONAL USB-C TO RS232 ADAPTER<br>U209-006-RJ45XC<br>OPTIONAL ENVIRONMENTAL PROBE -<br>EMPDT1H1C2 |                              |