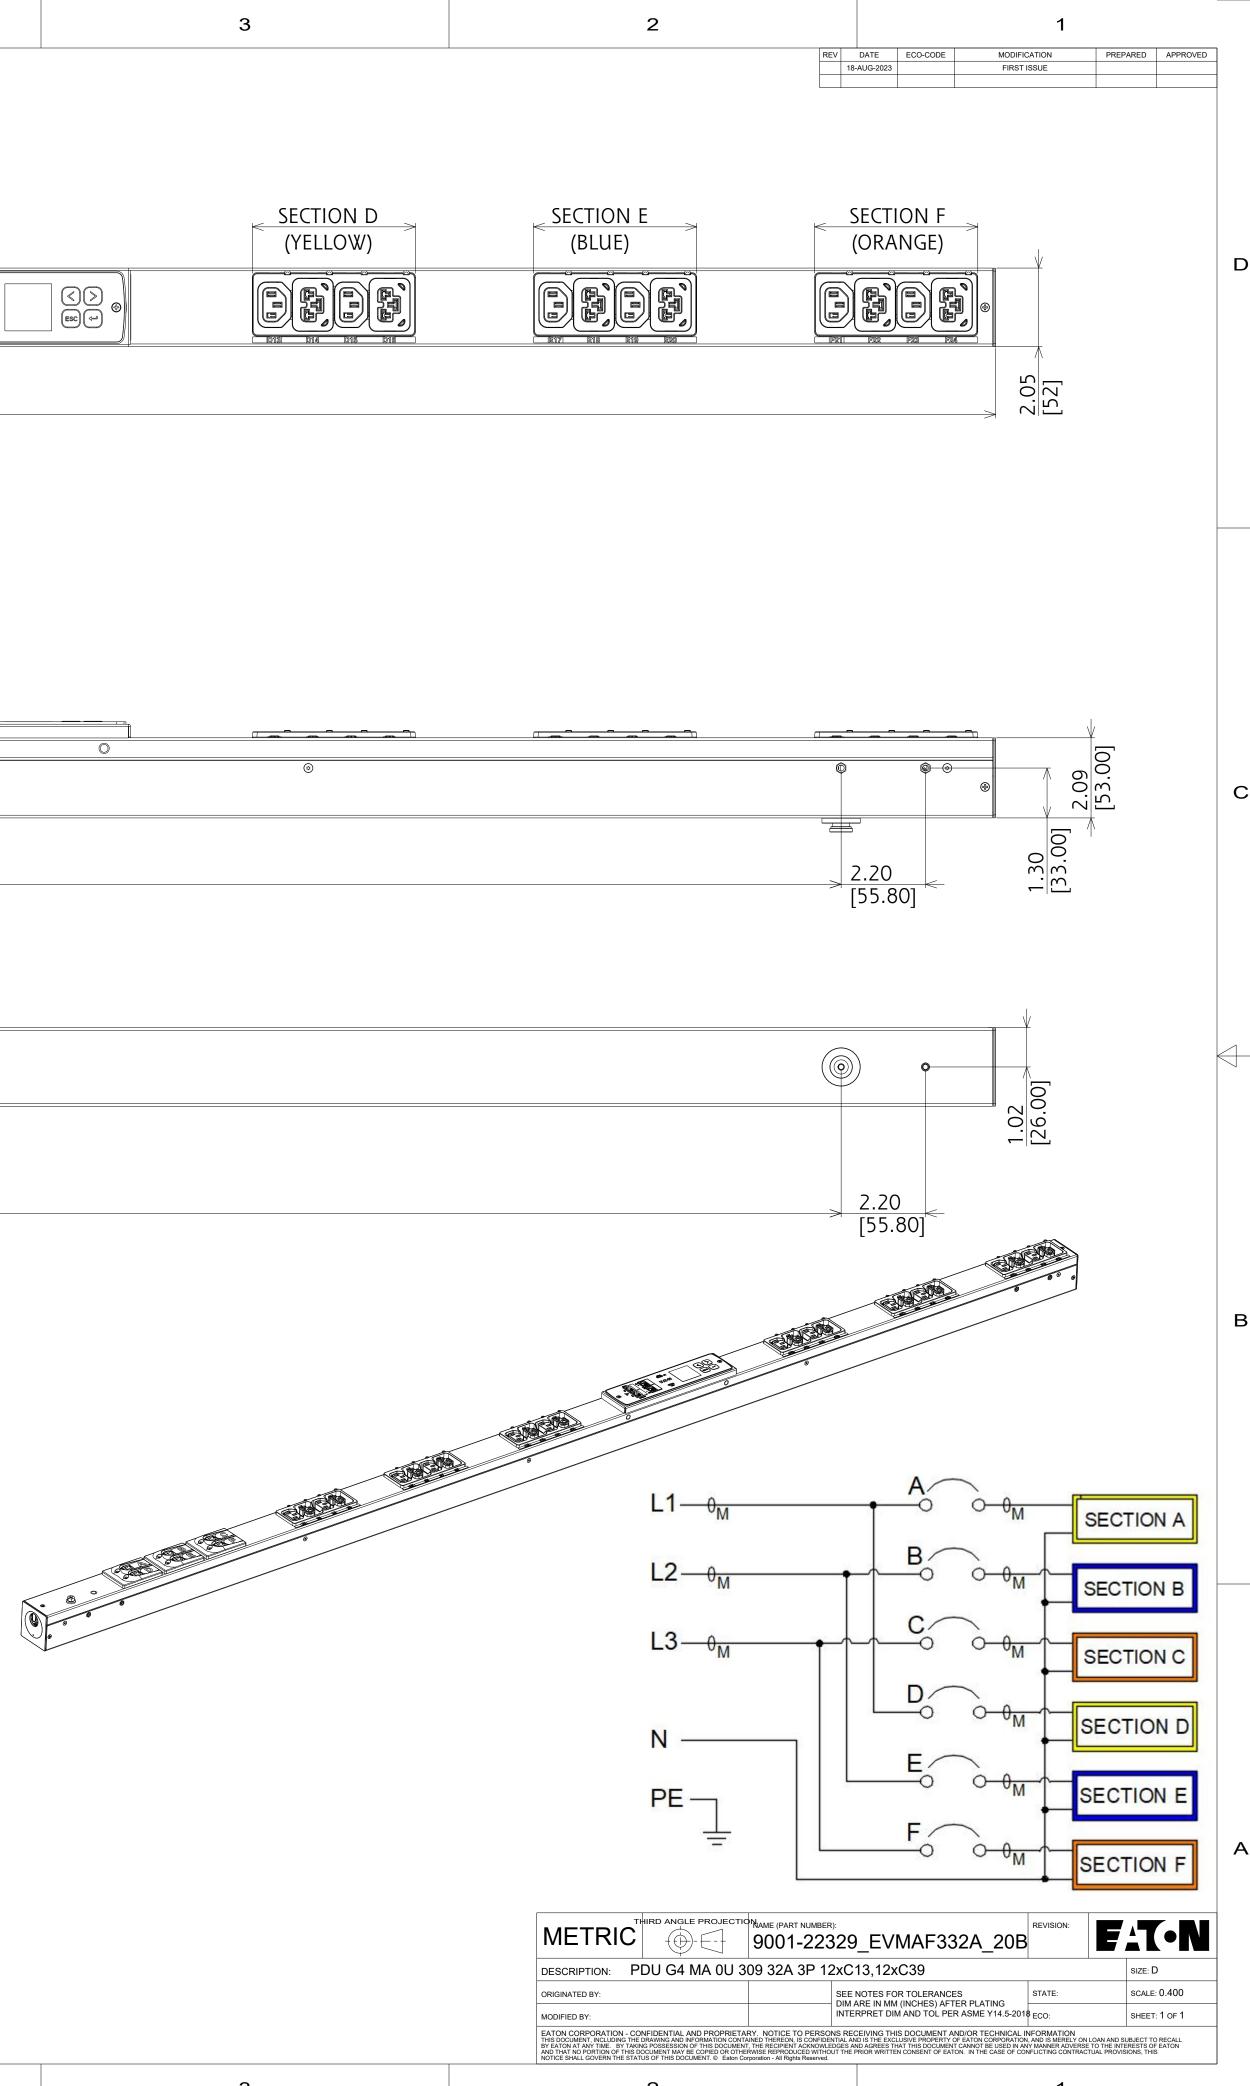

## в EVMAF332A

| FUNCTIONALITY                                                                                                    | INPUT                                                                                                                                               | OUTPUT                                                                                                                               | ENVIRONMENTAL                |
|------------------------------------------------------------------------------------------------------------------|-----------------------------------------------------------------------------------------------------------------------------------------------------|--------------------------------------------------------------------------------------------------------------------------------------|------------------------------|
| CURRENT, POWER, AND ENERGY<br>METERING FOR INPUT AND OUTLET;<br>CURRENT METERING FOR BRANCH;<br>OUTLET SWITCHING | IEC 60309 532P6<br>4.0mm^2 x 5C POWERCORD<br>CABLE LENGTH: 3.0M                                                                                     | (12) IEC 60320 C13<br>(12) EATON C39 - COMBO C13/C19                                                                                 | 0° TO 60° C<br>32° TO 140° F |
| MECHANICAL                                                                                                       | INPUT RATING                                                                                                                                        | OUTPUT RATING                                                                                                                        | CERTIFICATIONS               |
| 68.11" (1730mm) LENGTH<br>2.05" (52mm) WIDTH<br>2.09" (53mm) DEPTH<br>ALUMINUM CHASSIS, BLACK                    | 200-240 / 346-415V ~<br>WYE, 3W + N + PE<br>32A<br>50/60HZ                                                                                          | 200-240V ~<br>10A PER C13, 16A PER C39<br>16A MAX PER SECTION<br>NOT TO EXCEED INPUT RATING                                          | CE, UKCA, RCM                |
| CIRCUIT BREAKERS                                                                                                 | COMMUNICATION                                                                                                                                       | ACCESSORIES                                                                                                                          | REGULATORY MODEL             |
| (6) 16A 1-POLE                                                                                                   | G4 eNMC, DUAL GIGABIT ETHERNET<br>WITH NETWORK CASCADING, POWER<br>REDUNDANCY PORT, EMP PORT,<br>2xUSB-C, MENU PIXEL LCD,<br>ADVANCED CYBERSECURITY | INCLUDED SPK045 - INSTALLATION<br>OPTIONAL USB-C TO RS232 ADAPTER<br>U209-006-RJ45XC<br>OPTIONAL ENVIRONMENTAL PROBE -<br>EMPDT1H1C2 |                              |