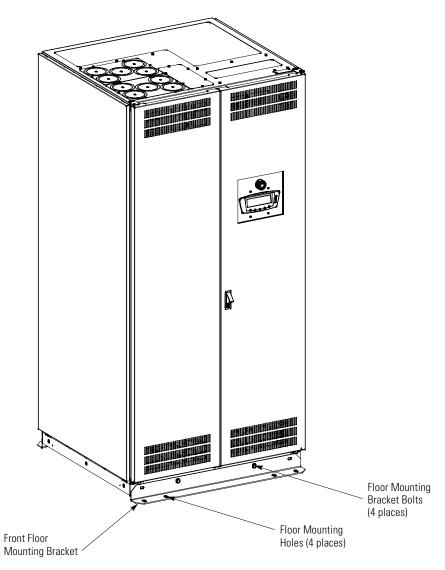

To install the brackets:

- Unload and mechanically install the PDU according to the instructions in the applicable installation and operation manual.
- Drill holes in the floor for the mounting brackets. Size the holes for the type of customer-supplied hardware being used to secure the bracket to the floor. See Figure 1 for the bracket mounting hole locations.
- 3. Remove the front floor mounting bracket from the kit and secure to the PDU cabinet base using the bolts supplied with the kit. See Figure 2 for mounting bracket installation location.
- 4. Remove the rear floor mounting bracket from the kit and secure to the PDU cabinet base using the bolts supplied with the kit. See Figure 3 for mounting bracket installation location.
- 5. Secure the cabinet to the floor with customer-supplied hardware.

**Figure 1. Floor Mounting Bracket Mounting Hole Locations** 

**Figure 2. Front Floor Mounting Bracket Installation** 

Figure 3. Rear Floor Mounting Bracket Installation

Eaton is a registered trademark of Eaton Corporation or its subsidiaries and affiliates. All other trademarks are property of their respective companies.