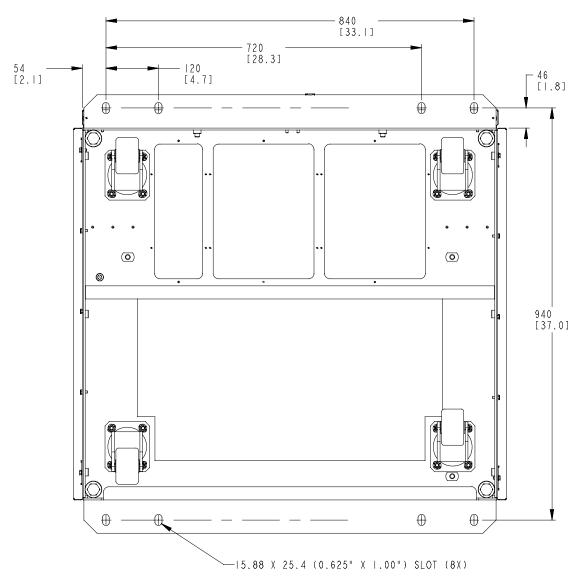

## NOTE

Refer to the applicable installation and operation manual supplied with PDU for dimensions and required clearances.

| Floor Mounting Bracket Kit Contents |   |
|-------------------------------------|---|
| Front Mounting Bracket              | 1 |
| Rear Mounting Bracket               | 1 |
| Hex Bolts                           | 8 |

To install the brackets:

- Unload and mechanically install the PDU according to the instructions in the applicable installation and operation manual.
- Drill holes in the floor for the mounting brackets. Size the holes for the type of customer-supplied hardware being used to secure the bracket to the floor. See Figure 1 for the bracket mounting hole locations.
- 3. Remove the front floor mounting bracket from the kit and secure to the PDU cabinet base using the bolts supplied with the kit. See Figure 2 for mounting bracket installation location.
- 4. Remove the rear floor mounting bracket from the kit and secure to the PDU cabinet base using the bolts supplied with the kit. See Figure 3 for mounting bracket installation location.
- 5. Secure the cabinet to the floor with customer-supplied hardware.

**Figure 1. Floor Mounting Bracket Mounting Hole Locations** 

**Figure 2. Front Floor Mounting Bracket Installation** 

Figure 3. Rear Floor Mounting Bracket Installation

Eaton is a registered trademark of Eaton Corporation or its subsidiaries and affiliates. All other trademarks are property of their respective companies.