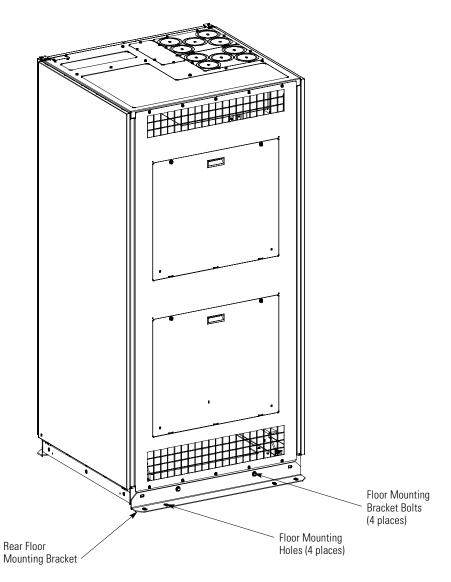

To install the brackets:

- Unload and mechanically install the PDU according to the instructions in the applicable installation and operation manual.
- Drill holes in the floor for the mounting brackets. Size the holes for the type of customer-supplied hardware being used to secure the bracket to the floor. See Figure 1 for the bracket mounting hole locations.
- 3. Remove the front floor mounting bracket from the kit and secure to the PDU cabinet base using the bolts supplied with the kit. See Figure 2 for mounting bracket installation location.
- 4. Remove the rear floor mounting bracket from the kit and secure to the PDU cabinet base using the bolts supplied with the kit. See Figure 3 for mounting bracket installation location.
- 5. Secure the cabinet to the floor with customer-supplied hardware.

**Figure 1. Floor Mounting Bracket Mounting Hole Locations** 

**Figure 2. Front Floor Mounting Bracket Installation** 

Figure 3. Rear Floor Mounting Bracket Installation

Eaton is a registered trademark of Eaton Corporation or its subsidiaries and affiliates. All other trademarks are property of their respective companies.