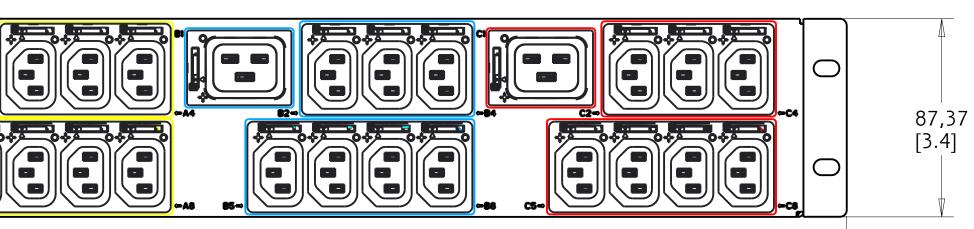

|           | 8                                                                      |       | 7                                                                                      |   | 6                                                                                   |
|-----------|------------------------------------------------------------------------|-------|----------------------------------------------------------------------------------------|---|-------------------------------------------------------------------------------------|
| Н         |                                                                        |       |                                                                                        | 0 |                                                                                     |
| G         |                                                                        |       |                                                                                        |   | ©                                                                                   |
| F         |                                                                        |       |                                                                                        |   |                                                                                     |
| E         |                                                                        |       |                                                                                        |   | ©<br>©                                                                              |
| $\langle$ |                                                                        |       |                                                                                        |   |                                                                                     |
| D         |                                                                        |       |                                                                                        |   |                                                                                     |
| С         | EMAU25-10<br>G3 MANAGED                                                |       | INPUT                                                                                  |   | OUTPUT                                                                              |
|           | CURRENT, POWER AND ENERGY                                              |       | IEC 60309 332P6W PLU                                                                   |   | (21) IEC 60320 C                                                                    |
|           | METERING FOR INPUT, BRANCH<br>OUTLET; OUTLET SWITCHING                 | I ANU | 9AWG / 3C & 3x6.00mm<br>10FT POWERCORD                                                 |   | (3) IEC 60320 C19                                                                   |
| В         | MECHANICAL                                                             |       | INPUT RATING                                                                           |   | OUTPUT RATING                                                                       |
|           | 19.00" (482.7mm) WIDTH<br>11.80" (300mm) DEPTH<br>STEEL CHASSIS, BLACK |       | 200-240V ~<br>2W + PE UL (W + N + PE CE & DEMKO)<br>24A UL, (32A CE & DEMKO<br>50/60HZ |   | 200-240V ~ ;<br>10A PER C13<br>16A PER C19<br>16A MAX PER SECT<br>24A UL, 32A (CE & |
|           | CIRCUIT BREAKERS                                                       |       | FILTER AND SPIKE/SURGE                                                                 |   |                                                                                     |
| A         | (3) 20A 2-POLE UL LISTED                                               |       | NONE                                                                                   |   | INCLUDED SPK021 -<br>INCLUDED SPK013 -<br>OPTIONAL EMP001                           |
|           | 8                                                                      |       | 7                                                                                      |   | 6                                                                                   |