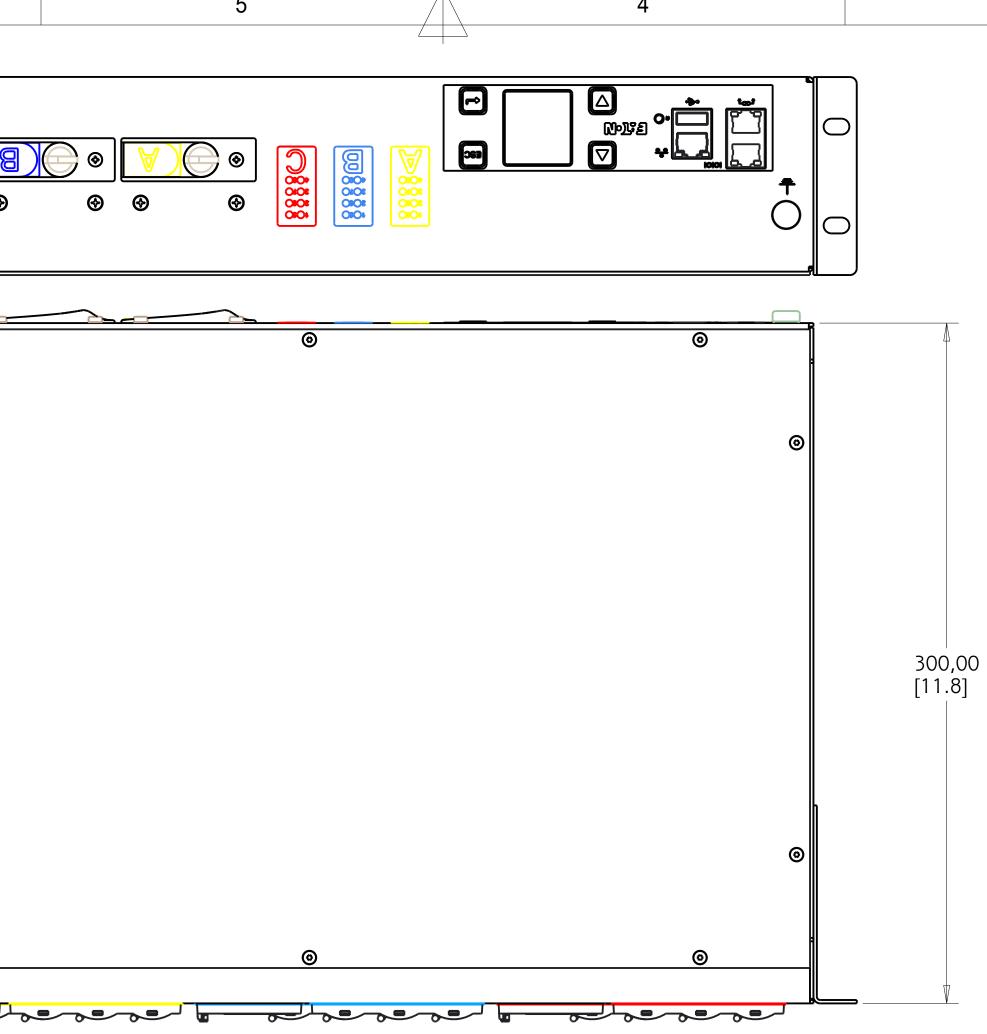

|           | 8                                                                      |       | 7                                                                                      |   | 6                                                                                   |
|-----------|------------------------------------------------------------------------|-------|----------------------------------------------------------------------------------------|---|-------------------------------------------------------------------------------------|
| Н         |                                                                        |       |                                                                                        | 0 |                                                                                     |
| G         |                                                                        |       |                                                                                        |   | ©                                                                                   |
| F         |                                                                        |       |                                                                                        |   |                                                                                     |
| E         |                                                                        |       |                                                                                        |   | ©<br>©                                                                              |
| $\langle$ |                                                                        |       |                                                                                        |   |                                                                                     |
| D         |                                                                        |       |                                                                                        |   |                                                                                     |
| С         | EMAU25-10<br>G3 MANAGED                                                |       | INPUT                                                                                  |   | OUTPUT                                                                              |
|           | CURRENT, POWER AND ENERGY                                              |       | IEC 60309 332P6W PLU                                                                   |   | (21) IEC 60320 C                                                                    |
|           | METERING FOR INPUT, BRANCH<br>OUTLET; OUTLET SWITCHING                 | I ANU | 9AWG / 3C & 3x6.00mm<br>10FT POWERCORD                                                 |   | (3) IEC 60320 C19                                                                   |
| В         | MECHANICAL                                                             |       | INPUT RATING                                                                           |   | OUTPUT RATING                                                                       |
|           | 19.00" (482.7mm) WIDTH<br>11.80" (300mm) DEPTH<br>STEEL CHASSIS, BLACK |       | 200-240V ~<br>2W + PE UL (W + N + PE CE & DEMKO)<br>24A UL, (32A CE & DEMKO<br>50/60HZ |   | 200-240V ~ ;<br>10A PER C13<br>16A PER C19<br>16A MAX PER SECT<br>24A UL, 32A (CE & |
|           | CIRCUIT BREAKERS                                                       |       | FILTER AND SPIKE/SURGE                                                                 |   |                                                                                     |
| A         | (3) 20A 2-POLE UL LISTED                                               |       | NONE                                                                                   |   | INCLUDED SPK021 -<br>INCLUDED SPK013 -<br>OPTIONAL EMP001                           |
|           | 8                                                                      |       | 7                                                                                      |   | 6                                                                                   |