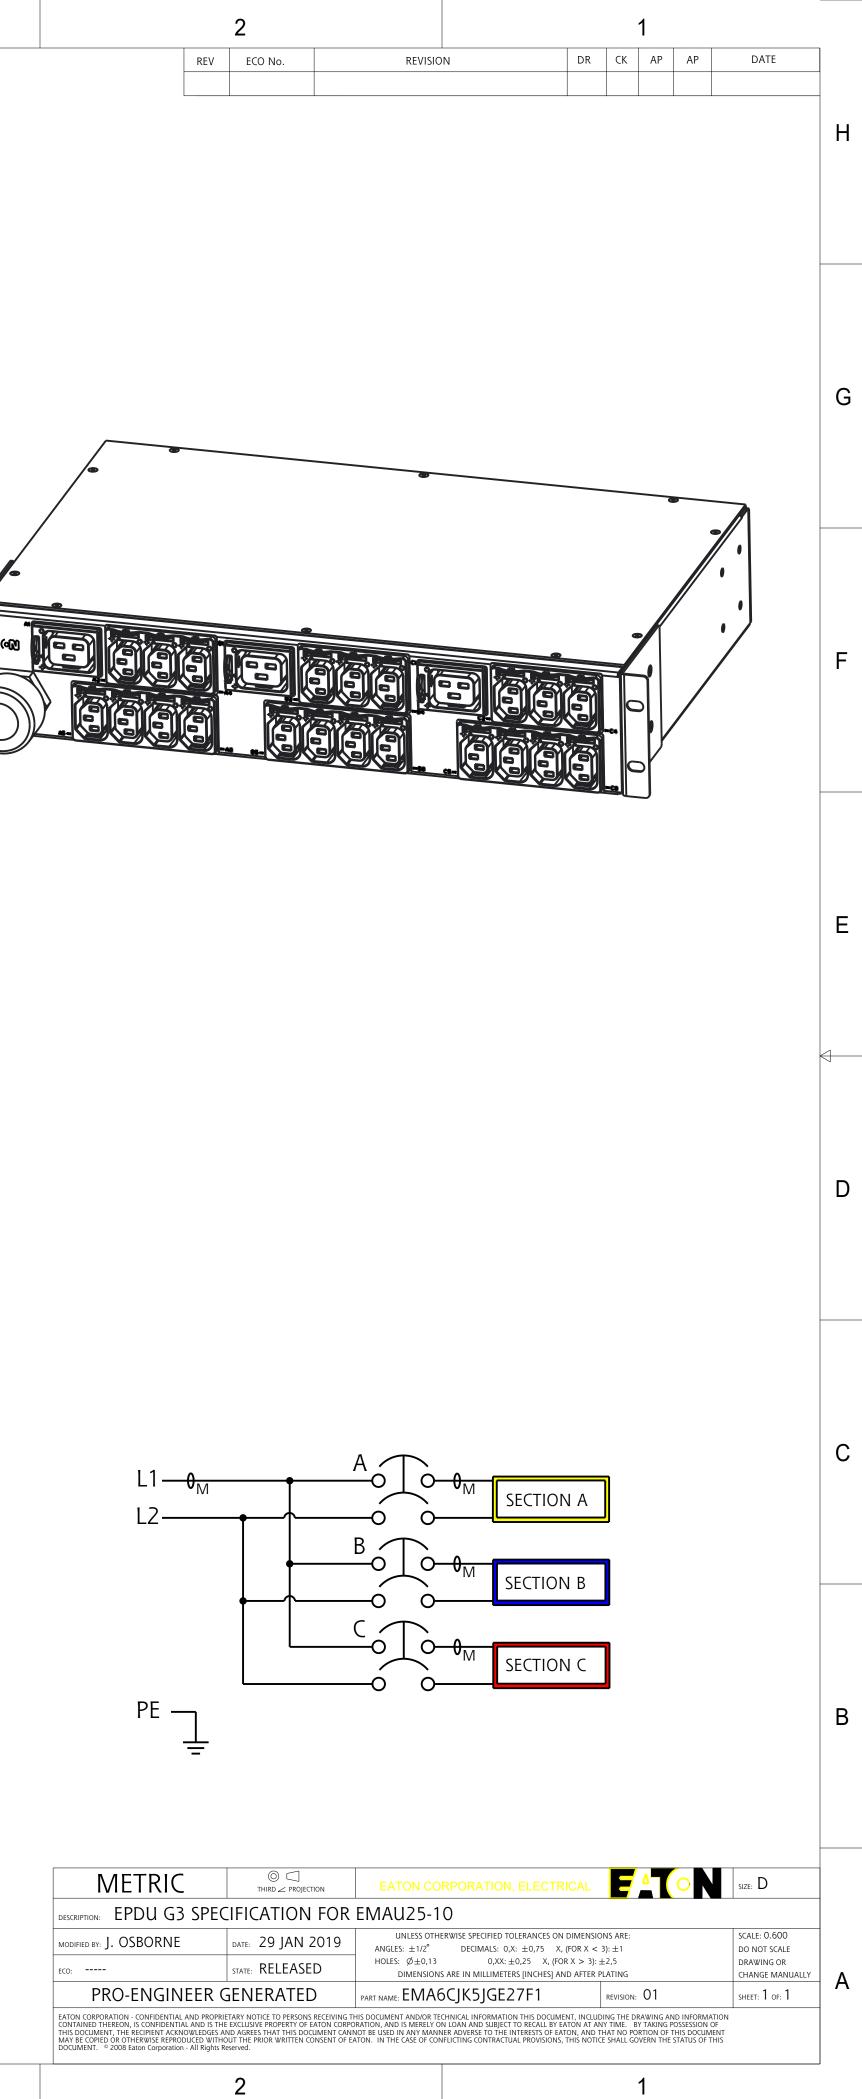

|           | 8                                                                      |       | 7                                                                                      |   | 6                                                                                   |
|-----------|------------------------------------------------------------------------|-------|----------------------------------------------------------------------------------------|---|-------------------------------------------------------------------------------------|
| Н         |                                                                        |       |                                                                                        | 0 |                                                                                     |
| G         |                                                                        |       |                                                                                        |   | ©                                                                                   |
| F         |                                                                        |       |                                                                                        |   |                                                                                     |
| E         |                                                                        |       |                                                                                        |   | ©<br>©                                                                              |
| $\langle$ |                                                                        |       |                                                                                        |   |                                                                                     |
| D         |                                                                        |       |                                                                                        |   |                                                                                     |
| С         | EMAU25-10<br>G3 MANAGED                                                |       | INPUT                                                                                  |   | OUTPUT                                                                              |
|           | CURRENT, POWER AND ENERGY                                              |       | IEC 60309 332P6W PLU                                                                   |   | (21) IEC 60320 C                                                                    |
|           | METERING FOR INPUT, BRANCH<br>OUTLET; OUTLET SWITCHING                 | I ANU | 9AWG / 3C & 3x6.00mm<br>10FT POWERCORD                                                 |   | (3) IEC 60320 C19                                                                   |
| В         | MECHANICAL                                                             |       | INPUT RATING                                                                           |   | OUTPUT RATING                                                                       |
|           | 19.00" (482.7mm) WIDTH<br>11.80" (300mm) DEPTH<br>STEEL CHASSIS, BLACK |       | 200-240V ~<br>2W + PE UL (W + N + PE CE & DEMKO)<br>24A UL, (32A CE & DEMKO<br>50/60HZ |   | 200-240V ~ ;<br>10A PER C13<br>16A PER C19<br>16A MAX PER SECT<br>24A UL, 32A (CE & |
|           | CIRCUIT BREAKERS                                                       |       | FILTER AND SPIKE/SURGE                                                                 |   |                                                                                     |
| A         | (3) 20A 2-POLE UL LISTED                                               |       | NONE                                                                                   |   | INCLUDED SPK021 -<br>INCLUDED SPK013 -<br>OPTIONAL EMP001                           |
|           | 8                                                                      |       | 7                                                                                      |   | 6                                                                                   |