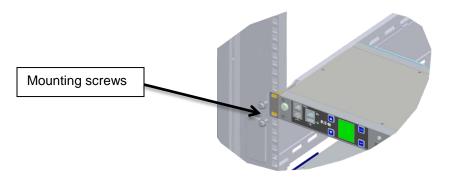

4. Use the supplied mounting screws to secure the unit in place as shown in the figure below

5. Refer to the Quick start for further port identification and initial setup. Further setup instructions can be found in the User's Guide in the 0U sections.