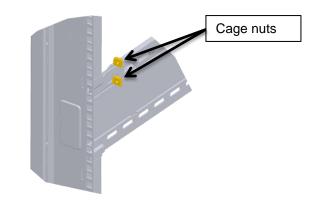

## G3 ePDU 1U Mounting Instructions:

- 1. Retrieve the Accessory kit SPK021 from the unit packaging
- 2. Reference the included Quick Start Guide, Section 3 in the lower right hand corner
- 3. Attach the cage nuts (quantity = 4) as shown to the rack in the desire "U" position