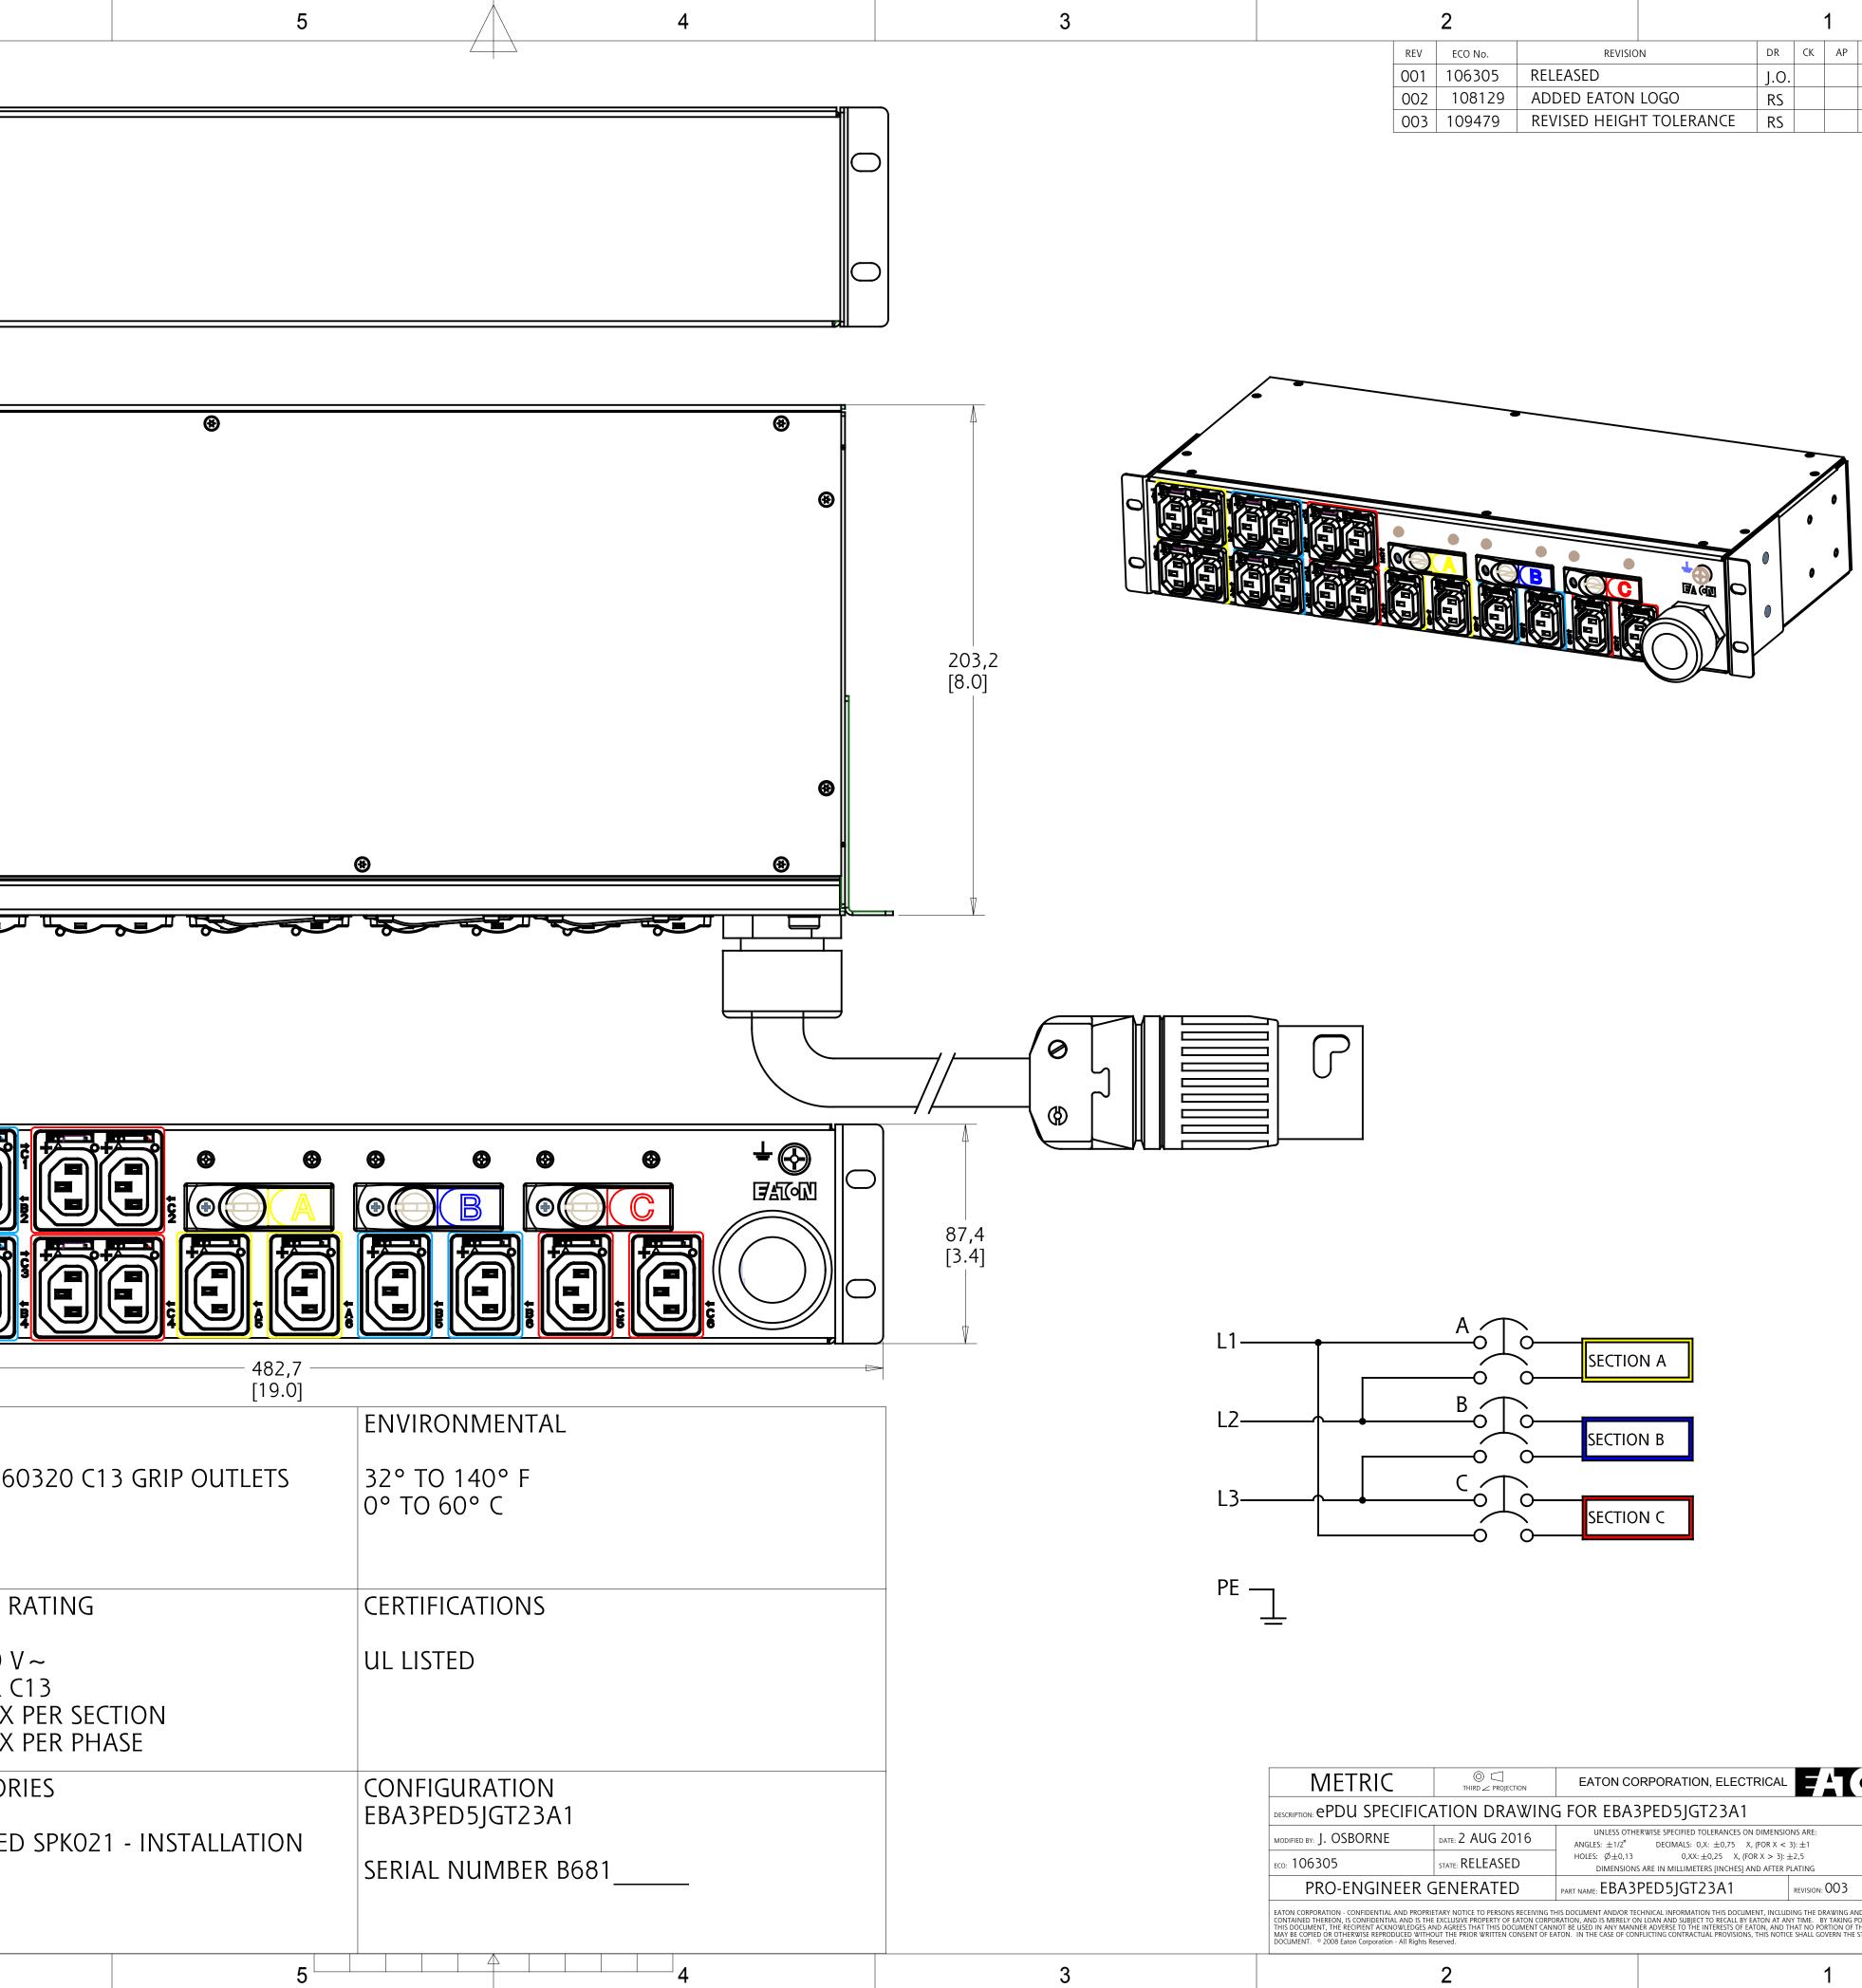

Н

| G |                                                                                                  |                                                  |                                                                                 |
|---|--------------------------------------------------------------------------------------------------|--------------------------------------------------|---------------------------------------------------------------------------------|
|   |                                                                                                  |                                                  | ()<br>()<br>()<br>()<br>()<br>()<br>()<br>()<br>()<br>()<br>()<br>()<br>()<br>( |
| F |                                                                                                  |                                                  |                                                                                 |
| E |                                                                                                  |                                                  |                                                                                 |
|   |                                                                                                  |                                                  |                                                                                 |
| D |                                                                                                  |                                                  |                                                                                 |
| С | EBAU28-10<br>G3 BASIC                                                                            |                                                  |                                                                                 |
|   | FUNCTIONALITY                                                                                    | INPUT                                            | OUTPUT                                                                          |
|   | POWER DISTRIBUTION                                                                               | CS8365 PLUG<br>10FT 8AWG / 4C POWERG             | CORD (18) IEC 60320                                                             |
| В | MECHANICAL                                                                                       | INPUT RATING                                     | OUTPUT RATIN                                                                    |
|   | 3.44" (87.4mm) HEIGHT<br>19.00" (482.7mm) WIDTH<br>8.00" (203.2mm) DEPTH<br>STEEL CHASSIS, BLACK | - 200-240 V ~<br>DELTA 3W + PE<br>35A<br>50/60HZ | 200-240 V ~<br>15A PER C13<br>16A MAX PER<br>35A MAX PER                        |
|   | CIRCUIT BREAKERS                                                                                 | FILTER AND SPIKE/SURGE                           | ACCESSORIES                                                                     |
| А | (3) 20A 2-POLE UL LISTED                                                                         | NONE                                             | INCLUDED SPK                                                                    |
|   |                                                                                                  |                                                  |                                                                                 |
|   | 8                                                                                                | 7                                                | 6                                                                               |

| 2 |     |         | 1             |              |      |    |    |    |            |   |
|---|-----|---------|---------------|--------------|------|----|----|----|------------|---|
|   | REV | ECO No. | REVISIC       | )N           | DR   | CK | AP | AP | DATE       | 1 |
|   | 001 | 106305  | RELEASED      |              | J.O. |    |    |    | 10 AUG 16  | ] |
|   | 002 | 108129  | ADDED EATON   | LOGO         | RS   |    |    |    | 31 AUG 16  |   |
|   | 003 | 109479  | REVISED HEIGH | IT TOLERANCE | RS   |    |    |    | 27 SEPT 16 |   |

G

С

В

| F |  |  |
|---|--|--|
| L |  |  |
|   |  |  |

| METRIC                                                                                                                                                                                                                                                                                                                                                                                                                                                                                                                                                                                                                                                                                                                                                                                            | © □<br>THIRD ∠ PROJECTION                                | EATON CORPORATION, ELECTRICAL                  | D                     |  |  |  |
|---------------------------------------------------------------------------------------------------------------------------------------------------------------------------------------------------------------------------------------------------------------------------------------------------------------------------------------------------------------------------------------------------------------------------------------------------------------------------------------------------------------------------------------------------------------------------------------------------------------------------------------------------------------------------------------------------------------------------------------------------------------------------------------------------|----------------------------------------------------------|------------------------------------------------|-----------------------|--|--|--|
| DESCRIPTION: ePDU SPECIFIC                                                                                                                                                                                                                                                                                                                                                                                                                                                                                                                                                                                                                                                                                                                                                                        | CRIPTION: ePDU SPECIFICATION DRAWING FOR EBA3PED5JGT23A1 |                                                |                       |  |  |  |
| MODIFIED BY: J. OSBORNE                                                                                                                                                                                                                                                                                                                                                                                                                                                                                                                                                                                                                                                                                                                                                                           | DATE: 2 AUG 2016                                         |                                                | e: 0.500<br>Not scale |  |  |  |
| eco: 106305                                                                                                                                                                                                                                                                                                                                                                                                                                                                                                                                                                                                                                                                                                                                                                                       | STATE: RELEASED                                          |                                                |                       |  |  |  |
| PRO-ENGINEER                                                                                                                                                                                                                                                                                                                                                                                                                                                                                                                                                                                                                                                                                                                                                                                      | GENERATED                                                | PART NAME: EBA3PED5JGT23A1 REVISION: 003 SHEET | г: 1 оғ: 1            |  |  |  |
| EATON CORPORATION - CONFIDENTIAL AND PROPRIETARY NOTICE TO PERSONS RECEIVING THIS DOCUMENT AND/OR TECHNICAL INFORMATION THIS DOCUMENT, INCLUDING THE DRAWING AND INFORMATION<br>CONTAINED THEREON, IS CONFIDENTIAL AND IS THE EXCLUSIVE PROPERTY OF EATON CORPORATION, AND IS MERELY ON LOAN AND SUBJECT TO RECALL BY EATON AT ANY TIME. BY TAKING POSSESSION OF<br>THIS DOCUMENT, THE RECIPIENT ACKNOWLEDGES AND AGREES THAT THIS DOCUMENT CANNOT BE USED IN ANY MANNER ADVERSE TO THE INTERESTS OF EATON, AND THAT NO PORTION OF THIS DOCUMENT<br>MAY BE COPIED OR OTHERWISE REPRODUCED WITHOUT THE PRIOR WRITTEN CONSENT OF EATON. IN THE CASE OF CONFLICTING CONTRACTUAL PROVISIONS, THIS NOTICE SHALL GOVERN THE STATUS OF THIS<br>DOCUMENT. © 2008 Eaton Corporation - All Rights Reserved. |                                                          |                                                |                       |  |  |  |
|                                                                                                                                                                                                                                                                                                                                                                                                                                                                                                                                                                                                                                                                                                                                                                                                   | •                                                        |                                                |                       |  |  |  |