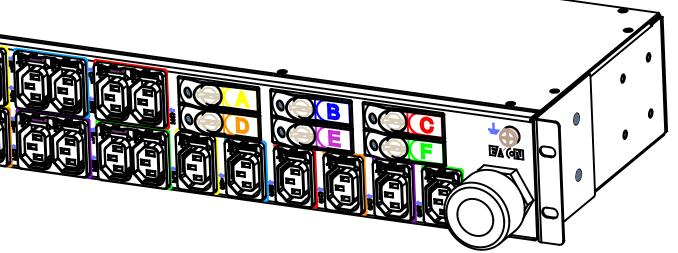

|   | 8                                                                                                | 7                                                                                   | 6          |                                                             | 5                      |                            | 4        |            |               | 3 |
|---|--------------------------------------------------------------------------------------------------|-------------------------------------------------------------------------------------|------------|-------------------------------------------------------------|------------------------|----------------------------|----------|------------|---------------|---|
| Н |                                                                                                  |                                                                                     |            |                                                             |                        |                            | 2        |            |               |   |
|   |                                                                                                  | $\bigcirc$                                                                          |            |                                                             |                        |                            |          |            |               |   |
|   |                                                                                                  | $\bigcirc$                                                                          |            |                                                             |                        |                            |          | C          |               |   |
|   |                                                                                                  |                                                                                     |            |                                                             |                        |                            |          |            |               |   |
| G |                                                                                                  |                                                                                     | •          |                                                             | •                      |                            |          | •          | Δ             |   |
|   |                                                                                                  |                                                                                     | •          |                                                             |                        |                            |          | 3          |               |   |
|   |                                                                                                  |                                                                                     |            |                                                             |                        |                            |          |            |               |   |
| F |                                                                                                  |                                                                                     |            |                                                             |                        |                            |          |            | 203,2         |   |
|   |                                                                                                  |                                                                                     |            |                                                             |                        |                            |          | 7          | [8]           |   |
|   |                                                                                                  |                                                                                     | <b>⊕</b>   |                                                             |                        |                            |          | 0          |               |   |
| E |                                                                                                  |                                                                                     | •          |                                                             |                        | 8                          |          | (8)        |               |   |
|   |                                                                                                  |                                                                                     |            |                                                             |                        |                            |          |            | <b></b>       |   |
|   |                                                                                                  |                                                                                     |            |                                                             |                        |                            |          |            |               |   |
|   |                                                                                                  |                                                                                     |            |                                                             |                        |                            |          |            |               |   |
| D |                                                                                                  |                                                                                     |            |                                                             |                        |                            |          | <u>+</u> ⊗ |               |   |
|   |                                                                                                  |                                                                                     |            |                                                             |                        |                            |          |            | 87,4<br>[3.4] |   |
|   | EBAU26-10                                                                                        |                                                                                     |            |                                                             |                        |                            |          |            | )             |   |
|   | G3 BASIC                                                                                         |                                                                                     |            |                                                             | 482,7 —<br>[19]        |                            |          |            | →¥_           |   |
|   | FUNCTIONALITY                                                                                    | INPUT                                                                               |            | ITPUT                                                       |                        | ENVIRONMEN                 |          |            |               |   |
|   | POWER DISTRIBUTION                                                                               | IEC 60309 532P6 PLUG<br>UL/HAR DUAL-APPROVED<br>10AWG / 5C AND 5x6mm<br>10FT LENGTH | CORD       | 3) IEC 60320 C13                                            | 3 GRIP OUTLETS         | 32° TO 140°<br>0° TO 60° C | F        |            |               |   |
| В | MECHANICAL                                                                                       | INPUT RATING                                                                        | OU         | ITPUT RATING                                                |                        | CERTIFICATIO               | NS       |            |               |   |
|   | 3.44" (87.4mm) HEIGHT<br>19.00" (482.7mm) WIDTH<br>8.00" (203.2mm) DEPTH<br>STEEL CHASSIS, BLACK | 200-240 / 346-415 V ~<br>3W + N + PE<br>24A UL, 32A CE/DEMKO<br>50/60HZ             | 10/<br>16/ | 0-240 V ~<br>A PER C13<br>A MAX PER SECT<br>A UL, 32A CE/DE | TION<br>EMKO PER PHASE | UL, CE AND D               | ΟΕΜΚΟ    |            |               |   |
|   | CIRCUIT BREAKERS                                                                                 | FILTER AND SPIKE/SURGE                                                              | AC         | CESSORIES                                                   |                        | CONFIGURAT                 | ION      |            |               |   |
| А | (6) 20A 1-POLE UL LISTED<br>10KA INTERRUPT CURRENT                                               | NONE                                                                                | INC        | CLUDED SPK021                                               | - INSTALLATION         | EBA3DJK5TKE                |          |            |               |   |
|   |                                                                                                  |                                                                                     |            |                                                             |                        | SERIAL NUME                | 3ER B681 |            |               |   |
|   | 8                                                                                                | 7                                                                                   | 6          |                                                             | 5                      |                            | 4        |            |               | 3 |