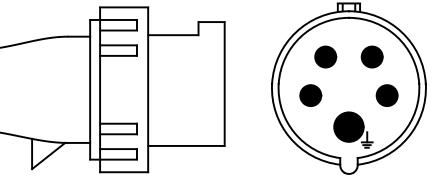

|   | 8                                                                                                | 7                                                                                   | 6          |                                                             | 5                      |                            | 4        |            |               | 3 |
|---|--------------------------------------------------------------------------------------------------|-------------------------------------------------------------------------------------|------------|-------------------------------------------------------------|------------------------|----------------------------|----------|------------|---------------|---|
| Н |                                                                                                  |                                                                                     |            |                                                             |                        |                            | 2        |            |               |   |
|   |                                                                                                  | $\bigcirc$                                                                          |            |                                                             |                        |                            |          |            |               |   |
|   |                                                                                                  | $\bigcirc$                                                                          |            |                                                             |                        |                            |          | C          |               |   |
|   |                                                                                                  |                                                                                     |            |                                                             |                        |                            |          |            |               |   |
| G |                                                                                                  |                                                                                     | •          |                                                             | •                      |                            |          | •          | Δ             |   |
|   |                                                                                                  |                                                                                     | •          |                                                             |                        |                            |          | 3          |               |   |
|   |                                                                                                  |                                                                                     |            |                                                             |                        |                            |          |            |               |   |
| F |                                                                                                  |                                                                                     |            |                                                             |                        |                            |          |            | 203,2         |   |
|   |                                                                                                  |                                                                                     |            |                                                             |                        |                            |          | 7          | [8]           |   |
|   |                                                                                                  |                                                                                     | <b>⊕</b>   |                                                             |                        |                            |          | 0          |               |   |
| E |                                                                                                  |                                                                                     | •          |                                                             |                        | 8                          |          | (8)        |               |   |
|   |                                                                                                  |                                                                                     |            |                                                             |                        |                            |          |            | <b></b>       |   |
|   |                                                                                                  |                                                                                     |            |                                                             |                        |                            |          |            |               |   |
|   |                                                                                                  |                                                                                     |            |                                                             |                        |                            |          |            |               |   |
| D |                                                                                                  |                                                                                     |            |                                                             |                        |                            |          | <u>+</u> ⊗ |               |   |
|   |                                                                                                  |                                                                                     |            |                                                             |                        |                            |          |            | 87,4<br>[3.4] |   |
|   | EBAU26-10                                                                                        |                                                                                     |            |                                                             |                        |                            |          |            | )             |   |
|   | G3 BASIC                                                                                         |                                                                                     |            |                                                             | 482,7 —<br>[19]        |                            |          |            | →¥_           |   |
|   | FUNCTIONALITY                                                                                    | INPUT                                                                               |            | ITPUT                                                       |                        | ENVIRONMEN                 |          |            |               |   |
|   | POWER DISTRIBUTION                                                                               | IEC 60309 532P6 PLUG<br>UL/HAR DUAL-APPROVED<br>10AWG / 5C AND 5x6mm<br>10FT LENGTH | CORD       | 3) IEC 60320 C13                                            | 3 GRIP OUTLETS         | 32° TO 140°<br>0° TO 60° C | F        |            |               |   |
| В | MECHANICAL                                                                                       | INPUT RATING                                                                        | OU         | ITPUT RATING                                                |                        | CERTIFICATIO               | NS       |            |               |   |
|   | 3.44" (87.4mm) HEIGHT<br>19.00" (482.7mm) WIDTH<br>8.00" (203.2mm) DEPTH<br>STEEL CHASSIS, BLACK | 200-240 / 346-415 V ~<br>3W + N + PE<br>24A UL, 32A CE/DEMKO<br>50/60HZ             | 10/<br>16/ | 0-240 V ~<br>A PER C13<br>A MAX PER SECT<br>A UL, 32A CE/DE | TION<br>EMKO PER PHASE | UL, CE AND D               | ΟΕΜΚΟ    |            |               |   |
|   | CIRCUIT BREAKERS                                                                                 | FILTER AND SPIKE/SURGE                                                              | AC         | CESSORIES                                                   |                        | CONFIGURAT                 | ION      |            |               |   |
| А | (6) 20A 1-POLE UL LISTED<br>10KA INTERRUPT CURRENT                                               | NONE                                                                                | INC        | CLUDED SPK021                                               | - INSTALLATION         | EBA3DJK5TKE                |          |            |               |   |
|   |                                                                                                  |                                                                                     |            |                                                             |                        | SERIAL NUME                | 3ER B681 |            |               |   |
|   | 8                                                                                                | 7                                                                                   | 6          |                                                             | 5                      |                            | 4        |            |               | 3 |