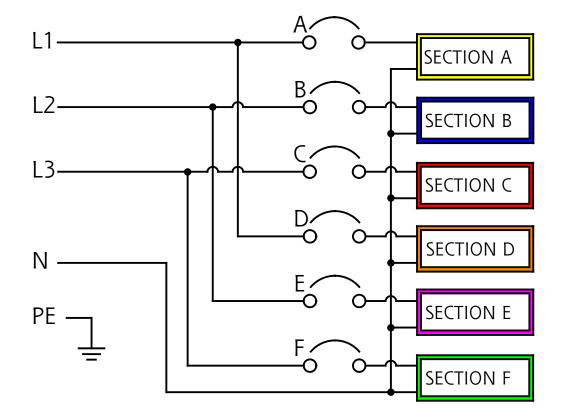

|   | 8                                                                                                | 7                                                                                   | 6          |                                                             | 5                      |                            | 4        |            |               | 3 |
|---|--------------------------------------------------------------------------------------------------|-------------------------------------------------------------------------------------|------------|-------------------------------------------------------------|------------------------|----------------------------|----------|------------|---------------|---|
| Н |                                                                                                  |                                                                                     |            |                                                             |                        |                            | 2        |            |               |   |
|   |                                                                                                  | $\bigcirc$                                                                          |            |                                                             |                        |                            |          |            |               |   |
|   |                                                                                                  | $\bigcirc$                                                                          |            |                                                             |                        |                            |          | C          |               |   |
|   |                                                                                                  |                                                                                     |            |                                                             |                        |                            |          |            |               |   |
| G |                                                                                                  |                                                                                     | •          |                                                             | •                      |                            |          | •          | Δ             |   |
|   |                                                                                                  |                                                                                     | •          |                                                             |                        |                            |          | 3          |               |   |
|   |                                                                                                  |                                                                                     |            |                                                             |                        |                            |          |            |               |   |
| F |                                                                                                  |                                                                                     |            |                                                             |                        |                            |          |            | 203,2         |   |
|   |                                                                                                  |                                                                                     |            |                                                             |                        |                            |          | 7          | [8]           |   |
|   |                                                                                                  |                                                                                     | <b>⊕</b>   |                                                             |                        |                            |          | 0          |               |   |
| E |                                                                                                  |                                                                                     | •          |                                                             |                        | 8                          |          | (8)        |               |   |
|   |                                                                                                  |                                                                                     |            |                                                             |                        |                            |          |            | <b></b>       |   |
|   |                                                                                                  |                                                                                     |            |                                                             |                        |                            |          |            |               |   |
|   |                                                                                                  |                                                                                     |            |                                                             |                        |                            |          |            |               |   |
| D |                                                                                                  |                                                                                     |            |                                                             |                        |                            |          | <u>+</u> ⊗ |               |   |
|   |                                                                                                  |                                                                                     |            |                                                             |                        |                            |          |            | 87,4<br>[3.4] |   |
|   | EBAU26-10                                                                                        |                                                                                     |            |                                                             |                        |                            |          |            | )             |   |
|   | G3 BASIC                                                                                         |                                                                                     |            |                                                             | 482,7 —<br>[19]        |                            |          |            | →¥_           |   |
|   | FUNCTIONALITY                                                                                    | INPUT                                                                               |            | ITPUT                                                       |                        | ENVIRONMEN                 |          |            |               |   |
|   | POWER DISTRIBUTION                                                                               | IEC 60309 532P6 PLUG<br>UL/HAR DUAL-APPROVED<br>10AWG / 5C AND 5x6mm<br>10FT LENGTH | CORD       | 3) IEC 60320 C13                                            | 3 GRIP OUTLETS         | 32° TO 140°<br>0° TO 60° C | F        |            |               |   |
| В | MECHANICAL                                                                                       | INPUT RATING                                                                        | OU         | ITPUT RATING                                                |                        | CERTIFICATIO               | NS       |            |               |   |
|   | 3.44" (87.4mm) HEIGHT<br>19.00" (482.7mm) WIDTH<br>8.00" (203.2mm) DEPTH<br>STEEL CHASSIS, BLACK | 200-240 / 346-415 V ~<br>3W + N + PE<br>24A UL, 32A CE/DEMKO<br>50/60HZ             | 10/<br>16/ | 0-240 V ~<br>A PER C13<br>A MAX PER SECT<br>A UL, 32A CE/DE | TION<br>EMKO PER PHASE | UL, CE AND D               | ΟΕΜΚΟ    |            |               |   |
|   | CIRCUIT BREAKERS                                                                                 | FILTER AND SPIKE/SURGE                                                              | AC         | CESSORIES                                                   |                        | CONFIGURAT                 | ION      |            |               |   |
| А | (6) 20A 1-POLE UL LISTED<br>10KA INTERRUPT CURRENT                                               | NONE                                                                                | INC        | CLUDED SPK021                                               | - INSTALLATION         | EBA3DJK5TKE                |          |            |               |   |
|   |                                                                                                  |                                                                                     |            |                                                             |                        | SERIAL NUME                | 3ER B681 |            |               |   |
|   | 8                                                                                                | 7                                                                                   | 6          |                                                             | 5                      |                            | 4        |            |               | 3 |