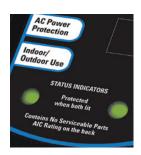

Many people have already taken the first step towards protecting a few of their electronics by using surge strips. However, to provide complete protection for all your electronics and appliances, surge protection must be installed at the breaker box.

Complete Home Surge Protector (Externally mounted to your breaker box)

Complete Home Surge Circuit Breaker (Internally mounted to your breaker box)

Eaton's line of premium surge products offer a Limited Product warranty and the industry's best Connected Equipment warranty.