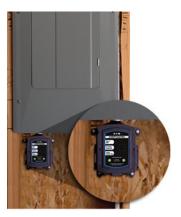

#### Complete Home Surge Protector

- Externally mounted to your breaker box
- Compatible with any
  manufacturers breaker box
- Limited lifetime product warranty
- Connected equipment warranty

#### Complete Home Surge Circuit Breaker

- **Internally** mounted to your breaker box
- Recommended use with limited panel space
- Functional 2-pole circuit breaker
- 5-year limited product warranty
- Connected equipment warranty

#### Surge Protection for Your Entire Home Installed at your Breaker Box.

• Protects appliances and home electronics.

Externally mounted option

Internally mounted option

**Imprint Area** 

Eaton Corporation Electrical Sector