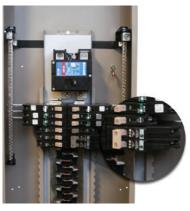

#### Complete Home Surge Circuit Breaker

- **Internally** mounted to your breaker box
- Recommended use with limited panel space
- Functional 2-pole circuit breaker
- 5-year limited product warranty
- Connected equipment warranty

#### Surge Protection for Your Entire Home Installed at your Breaker Box.

• Protects appliances and home electronics.

Externally mounted option

Internally mounted option

**Imprint Area** 

Eaton Corporation Electrical Sector