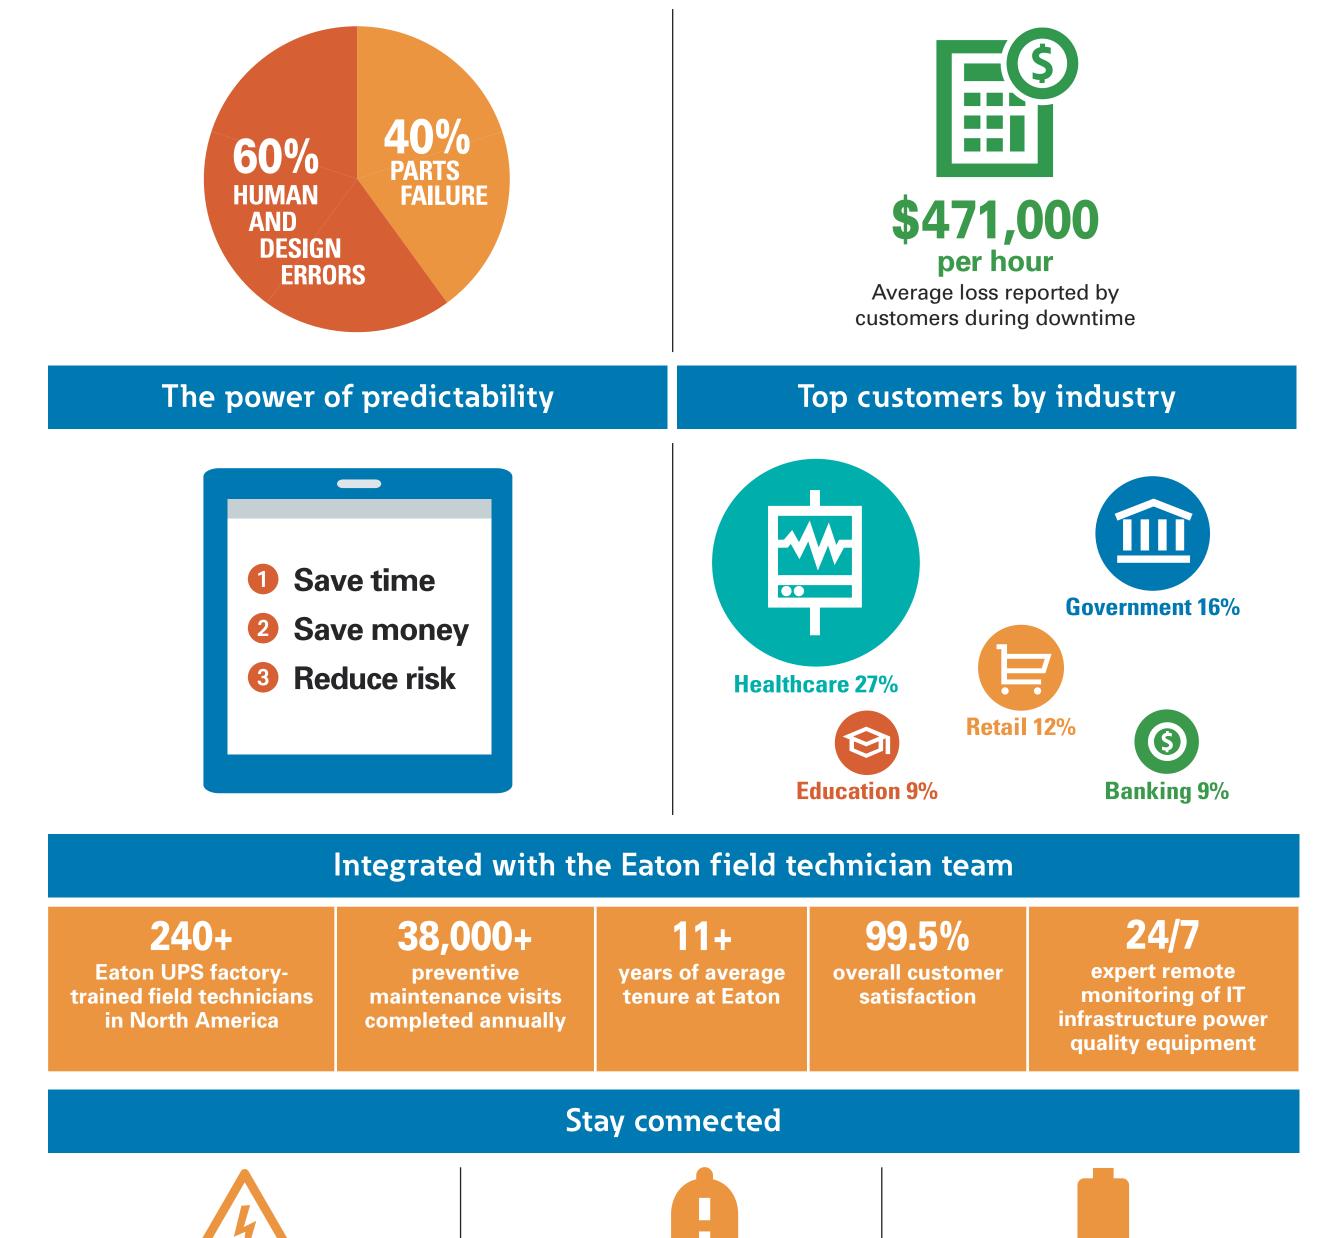

## **Causes of UPS failures**

## **Cost of downtime**

Average number of critical alarms responded to per year

Average notification response time for critical alarms

ALLOWS FOR QUICK DISPATCH **Batteries** 

The most frequent predictive alert