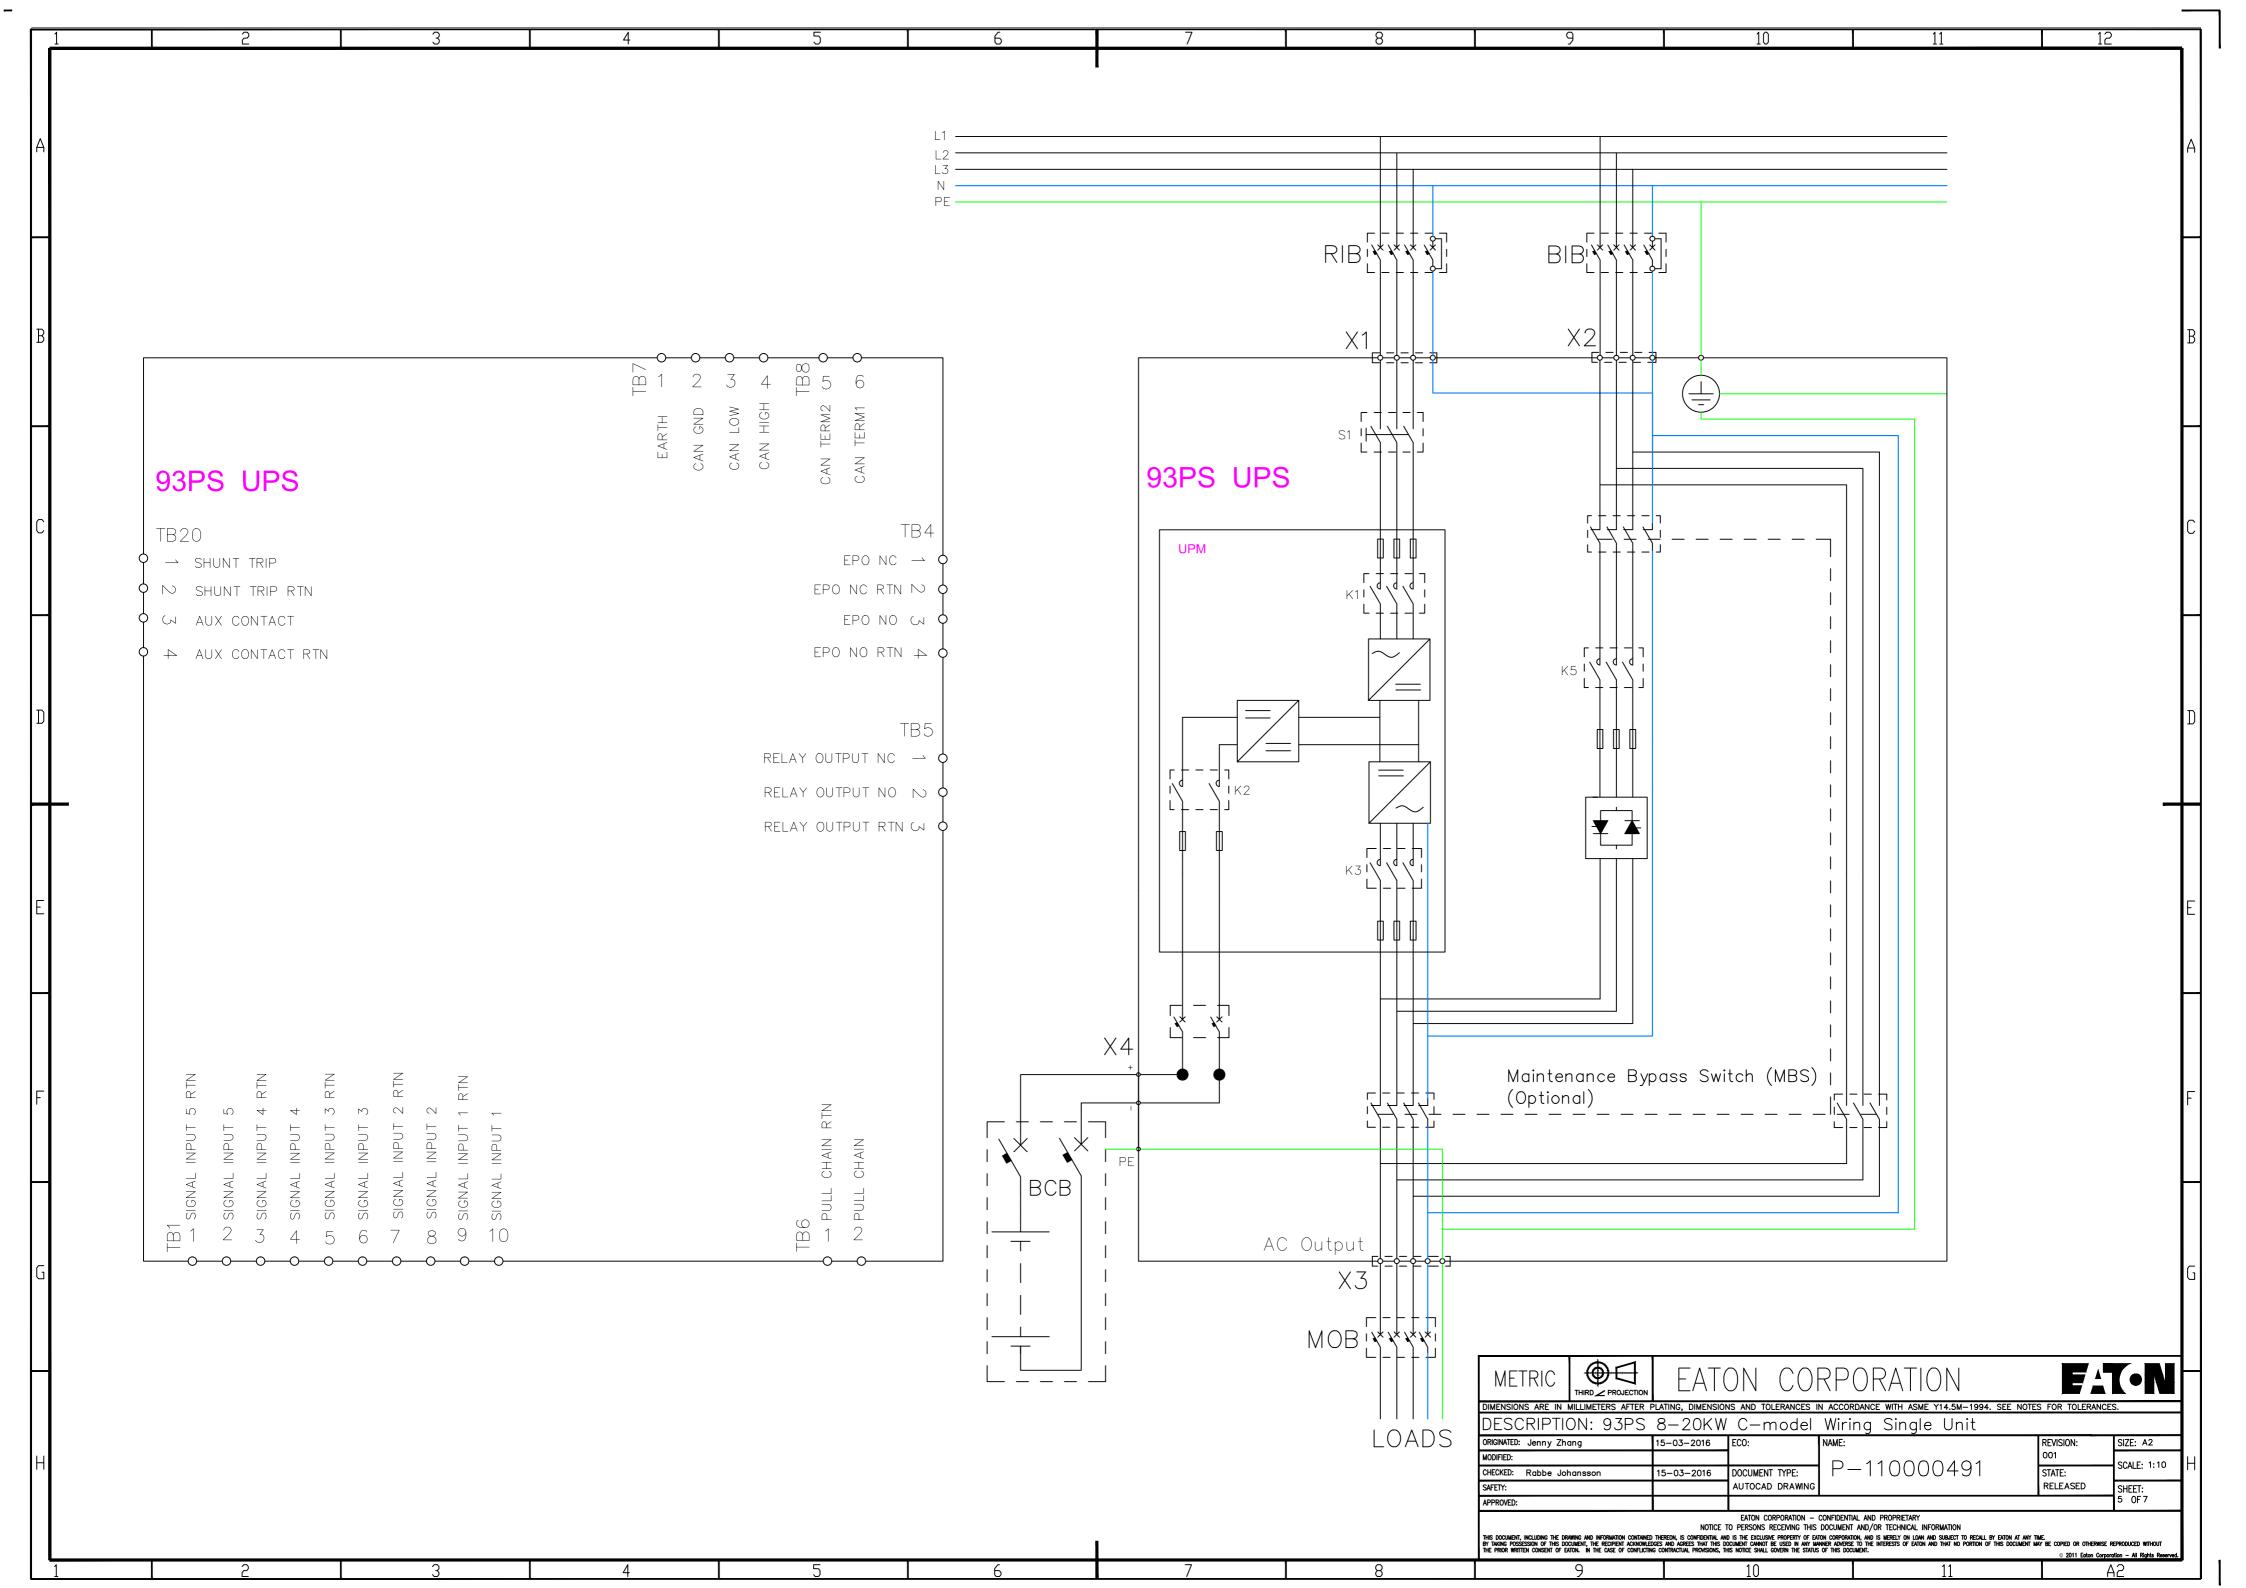

## SITE PLANNING DATA 93PS 8-20KW C-model

Page 1 Packaging Dimensions

Page 2 Dimensional Drawings

Page 3 COG and Clearance Dimensions

Page 4 Customer Connections

Page 5 Electrical Wiring of Single Unit

Page 6 Electrical & Signal Wiring of Parallel Units

## Notes

- 1. Rectifier AC input current calculations: Nominal 100% load without charging; Maximum 100% load with maximum charging (Rectifier current limit).
- 2. Inverter AC output current calculation: At 100% rated output load.
- 3. The system must be installed on a level floor suitable for computer or electronic equipment.
- 4. All wiring and installations must be in accordance with applicable National and Local Electric Regulations.
- 5. AC input to UPS: (3) phases, (1) neutral, (1) ground.
  - AC output to load: (3) phases, (1) neutral, (1) ground.
  - DC input from battery to UPS: (1) positive, (1) negative, (1) ground.
- 6. All breakers should be adjusted according to the specified Ampere values to protect the UPS and installation.
- 7. For UPS installation that utilizes single feed input, The input breaker should be configured according to the rated rectifier input current.
- 8. Cable sizing is based on the standard IEC 60364-5-52 and IEC 60364-5-54. The sizing is for 70°C rated copper cables.
- 9. Specifications are subject to change.