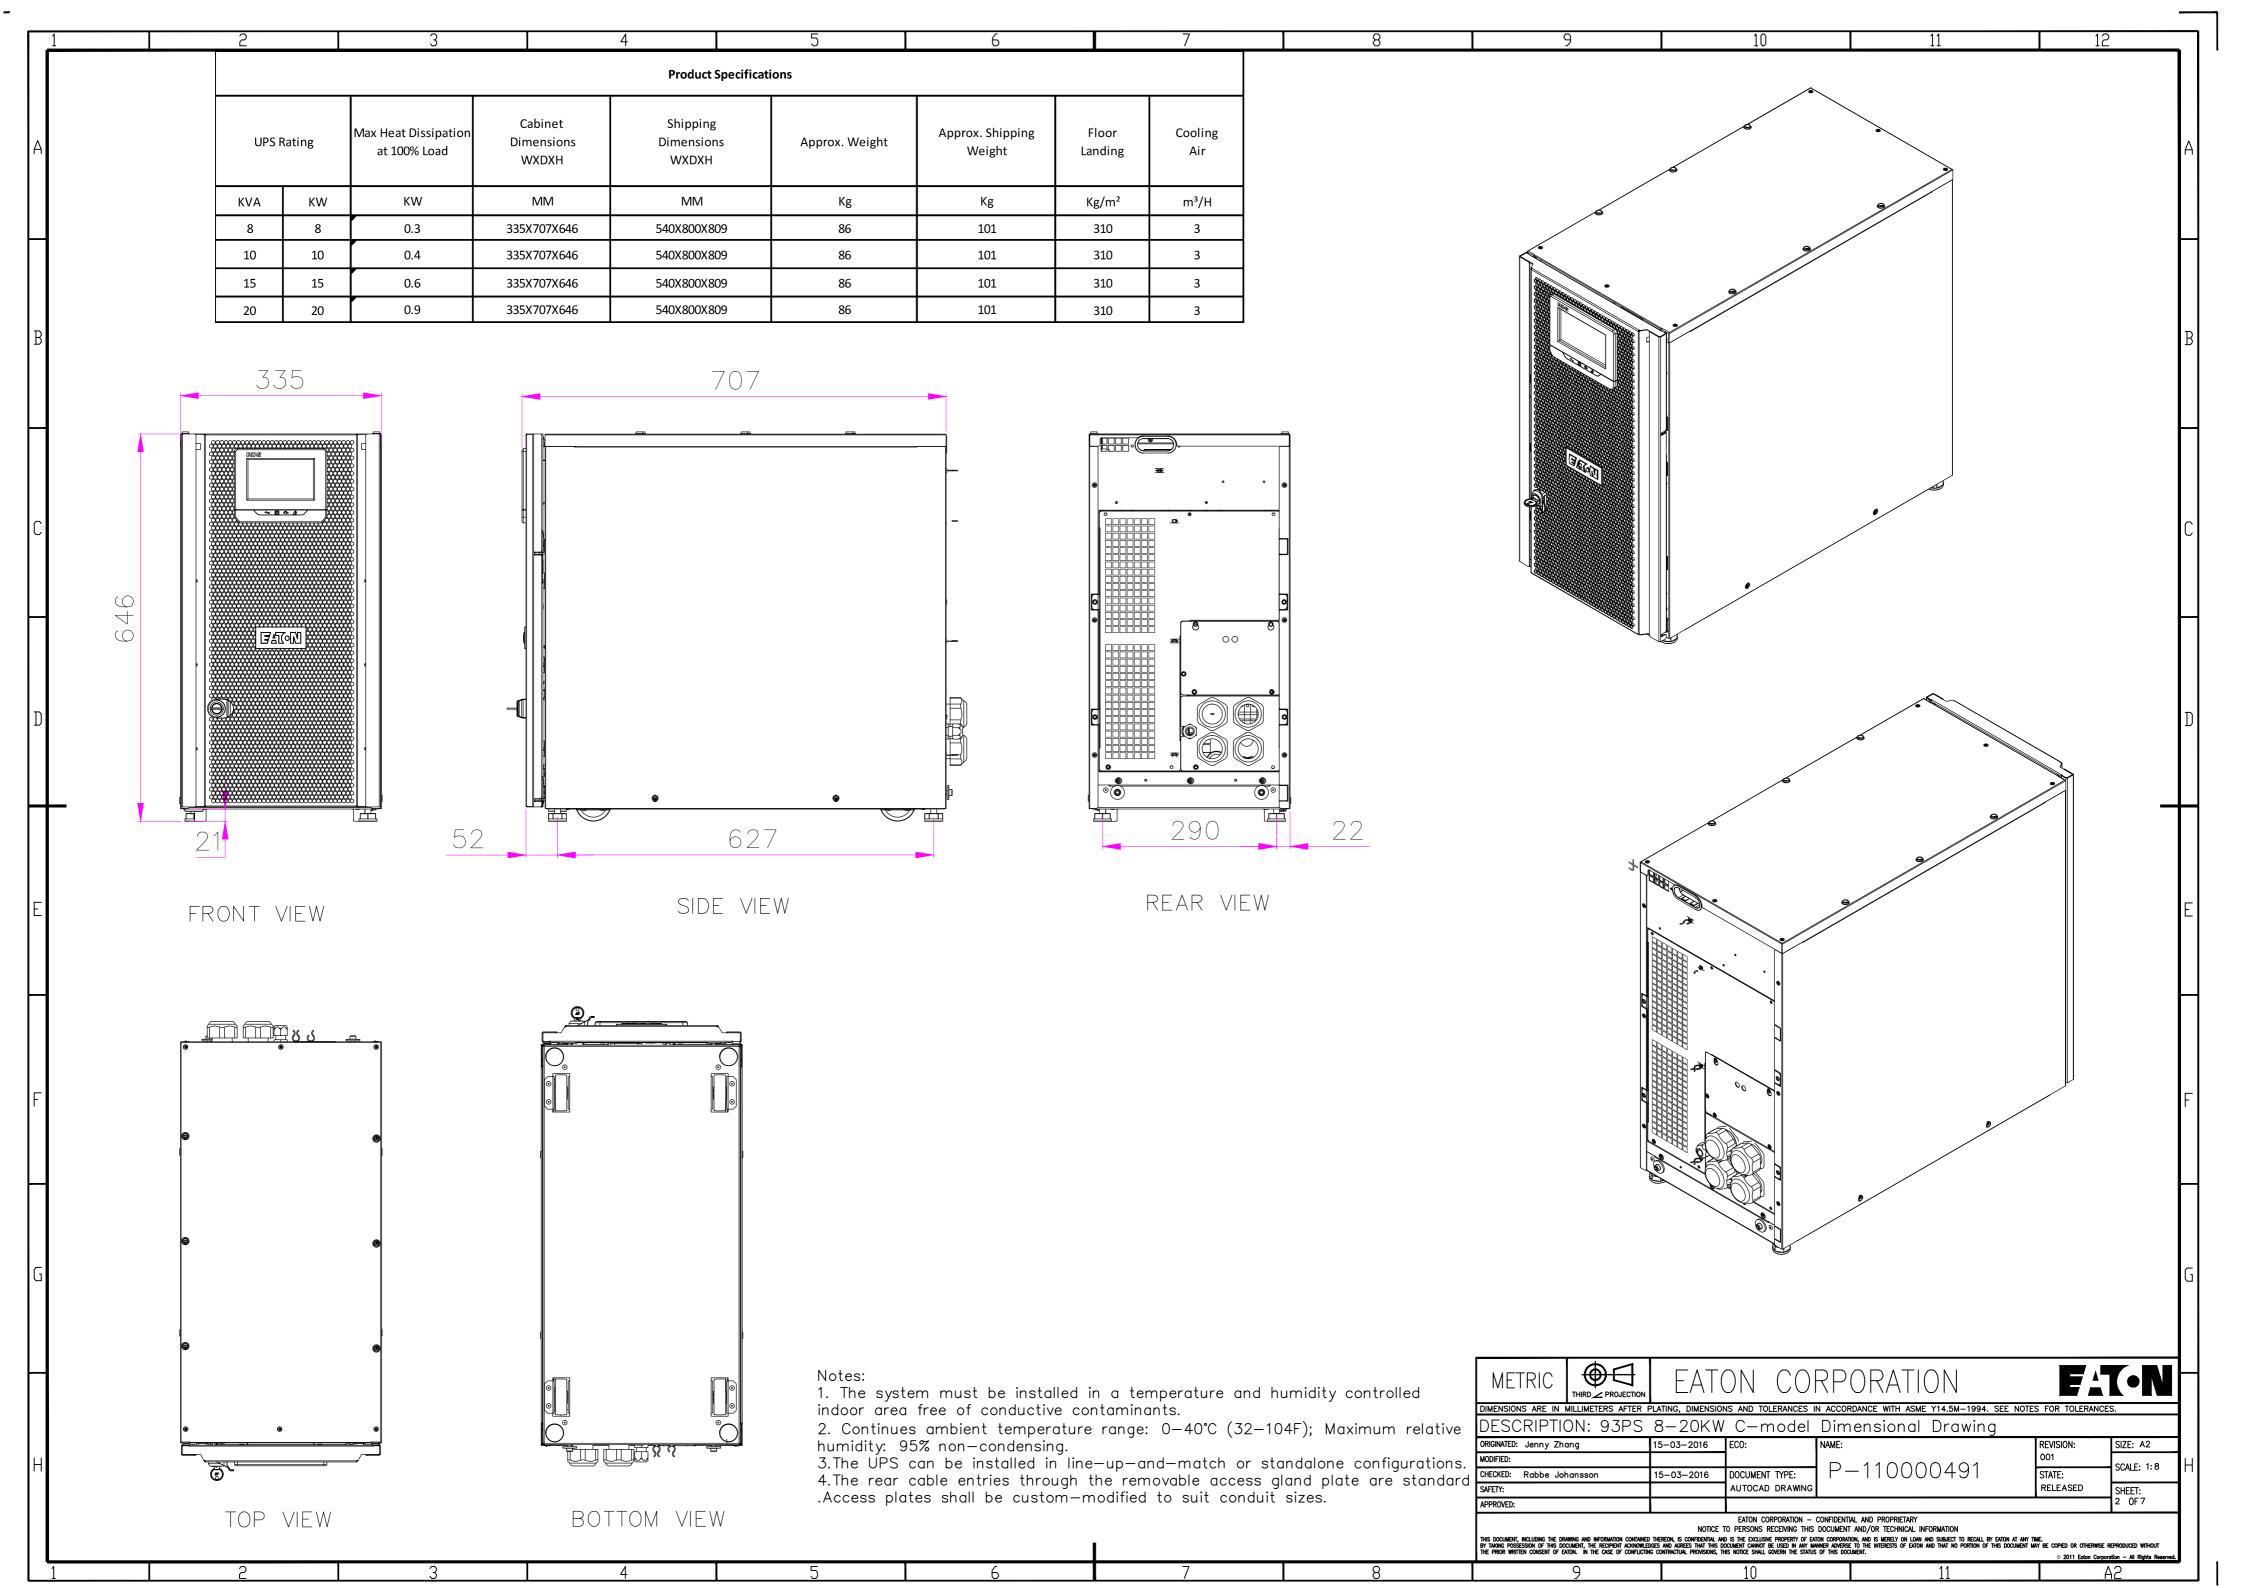

## SITE PLANNING DATA 93PS 8-20KW C-model

Page 1 Packaging Dimensions

Page 2 Dimensional Drawings

Page 3 COG and Clearance Dimensions

Page 4 Customer Connections

Page 5 Electrical Wiring of Single Unit

Page 6 Electrical & Signal Wiring of Parallel Units