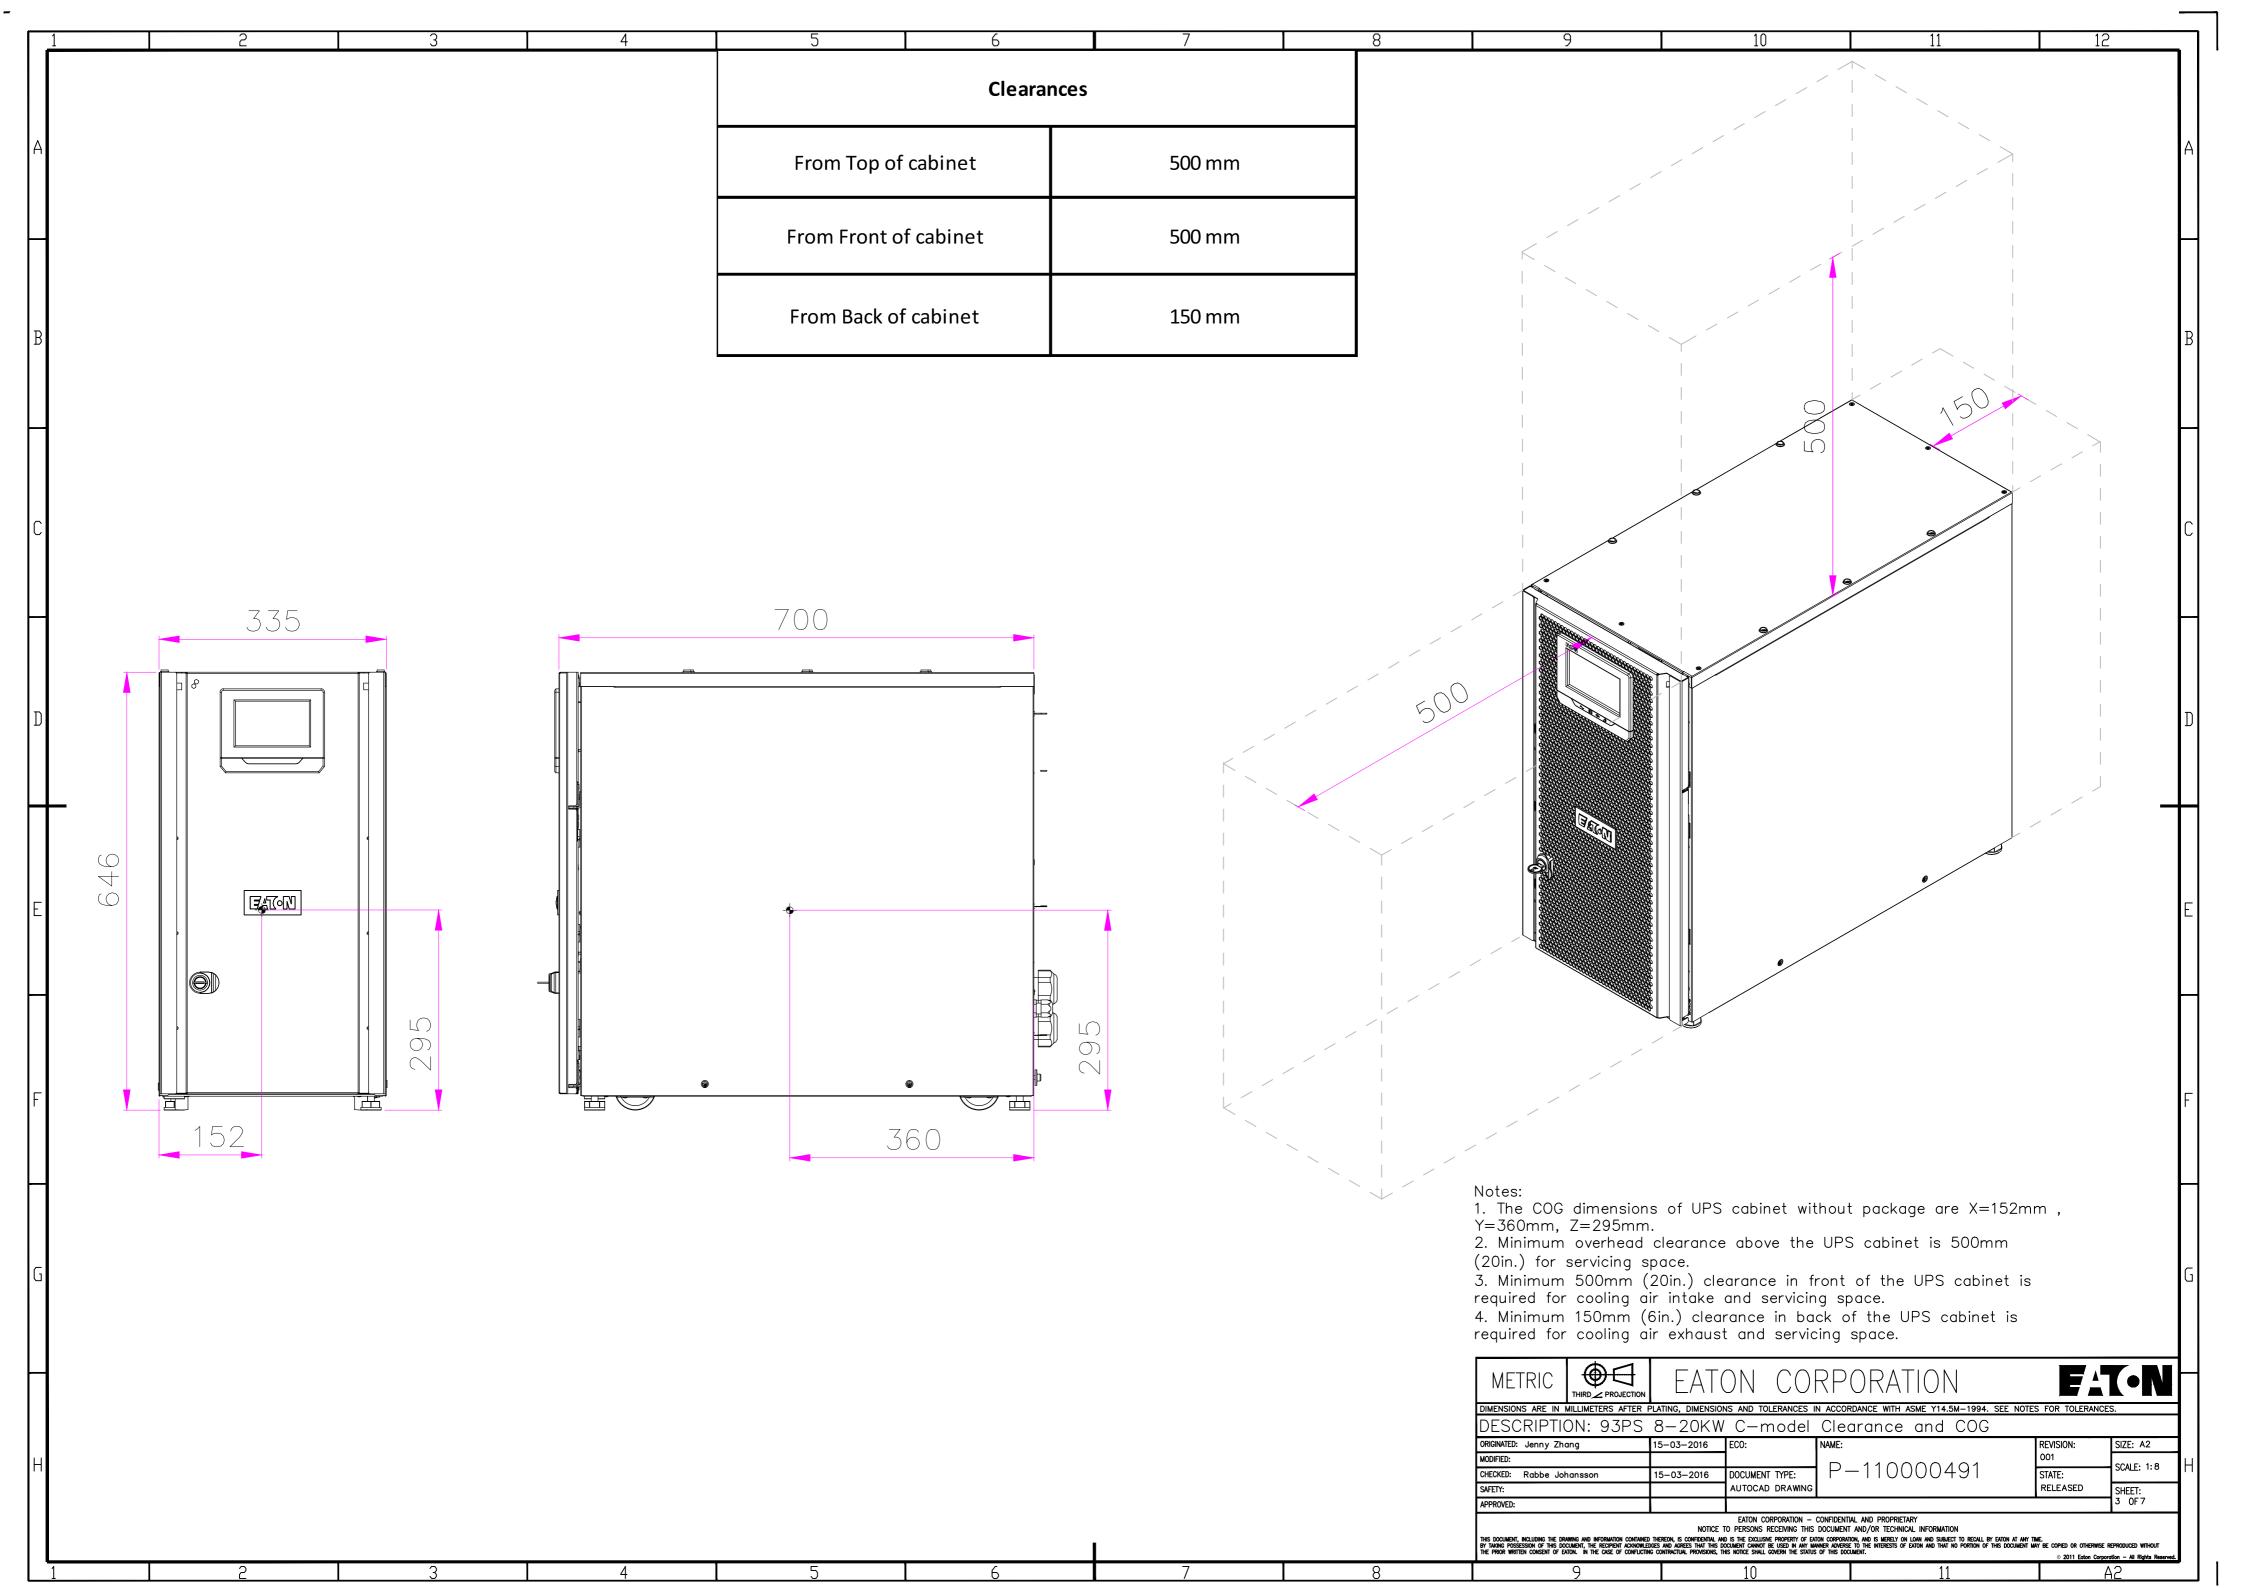

## SITE PLANNING DATA 93PS 8-20KW C-model

Page 1 Packaging Dimensions

Page 2 Dimensional Drawings

Page 3 COG and Clearance Dimensions

Page 4 Customer Connections

Page 5 Electrical Wiring of Single Unit

Page 6 Electrical & Signal Wiring of Parallel Units