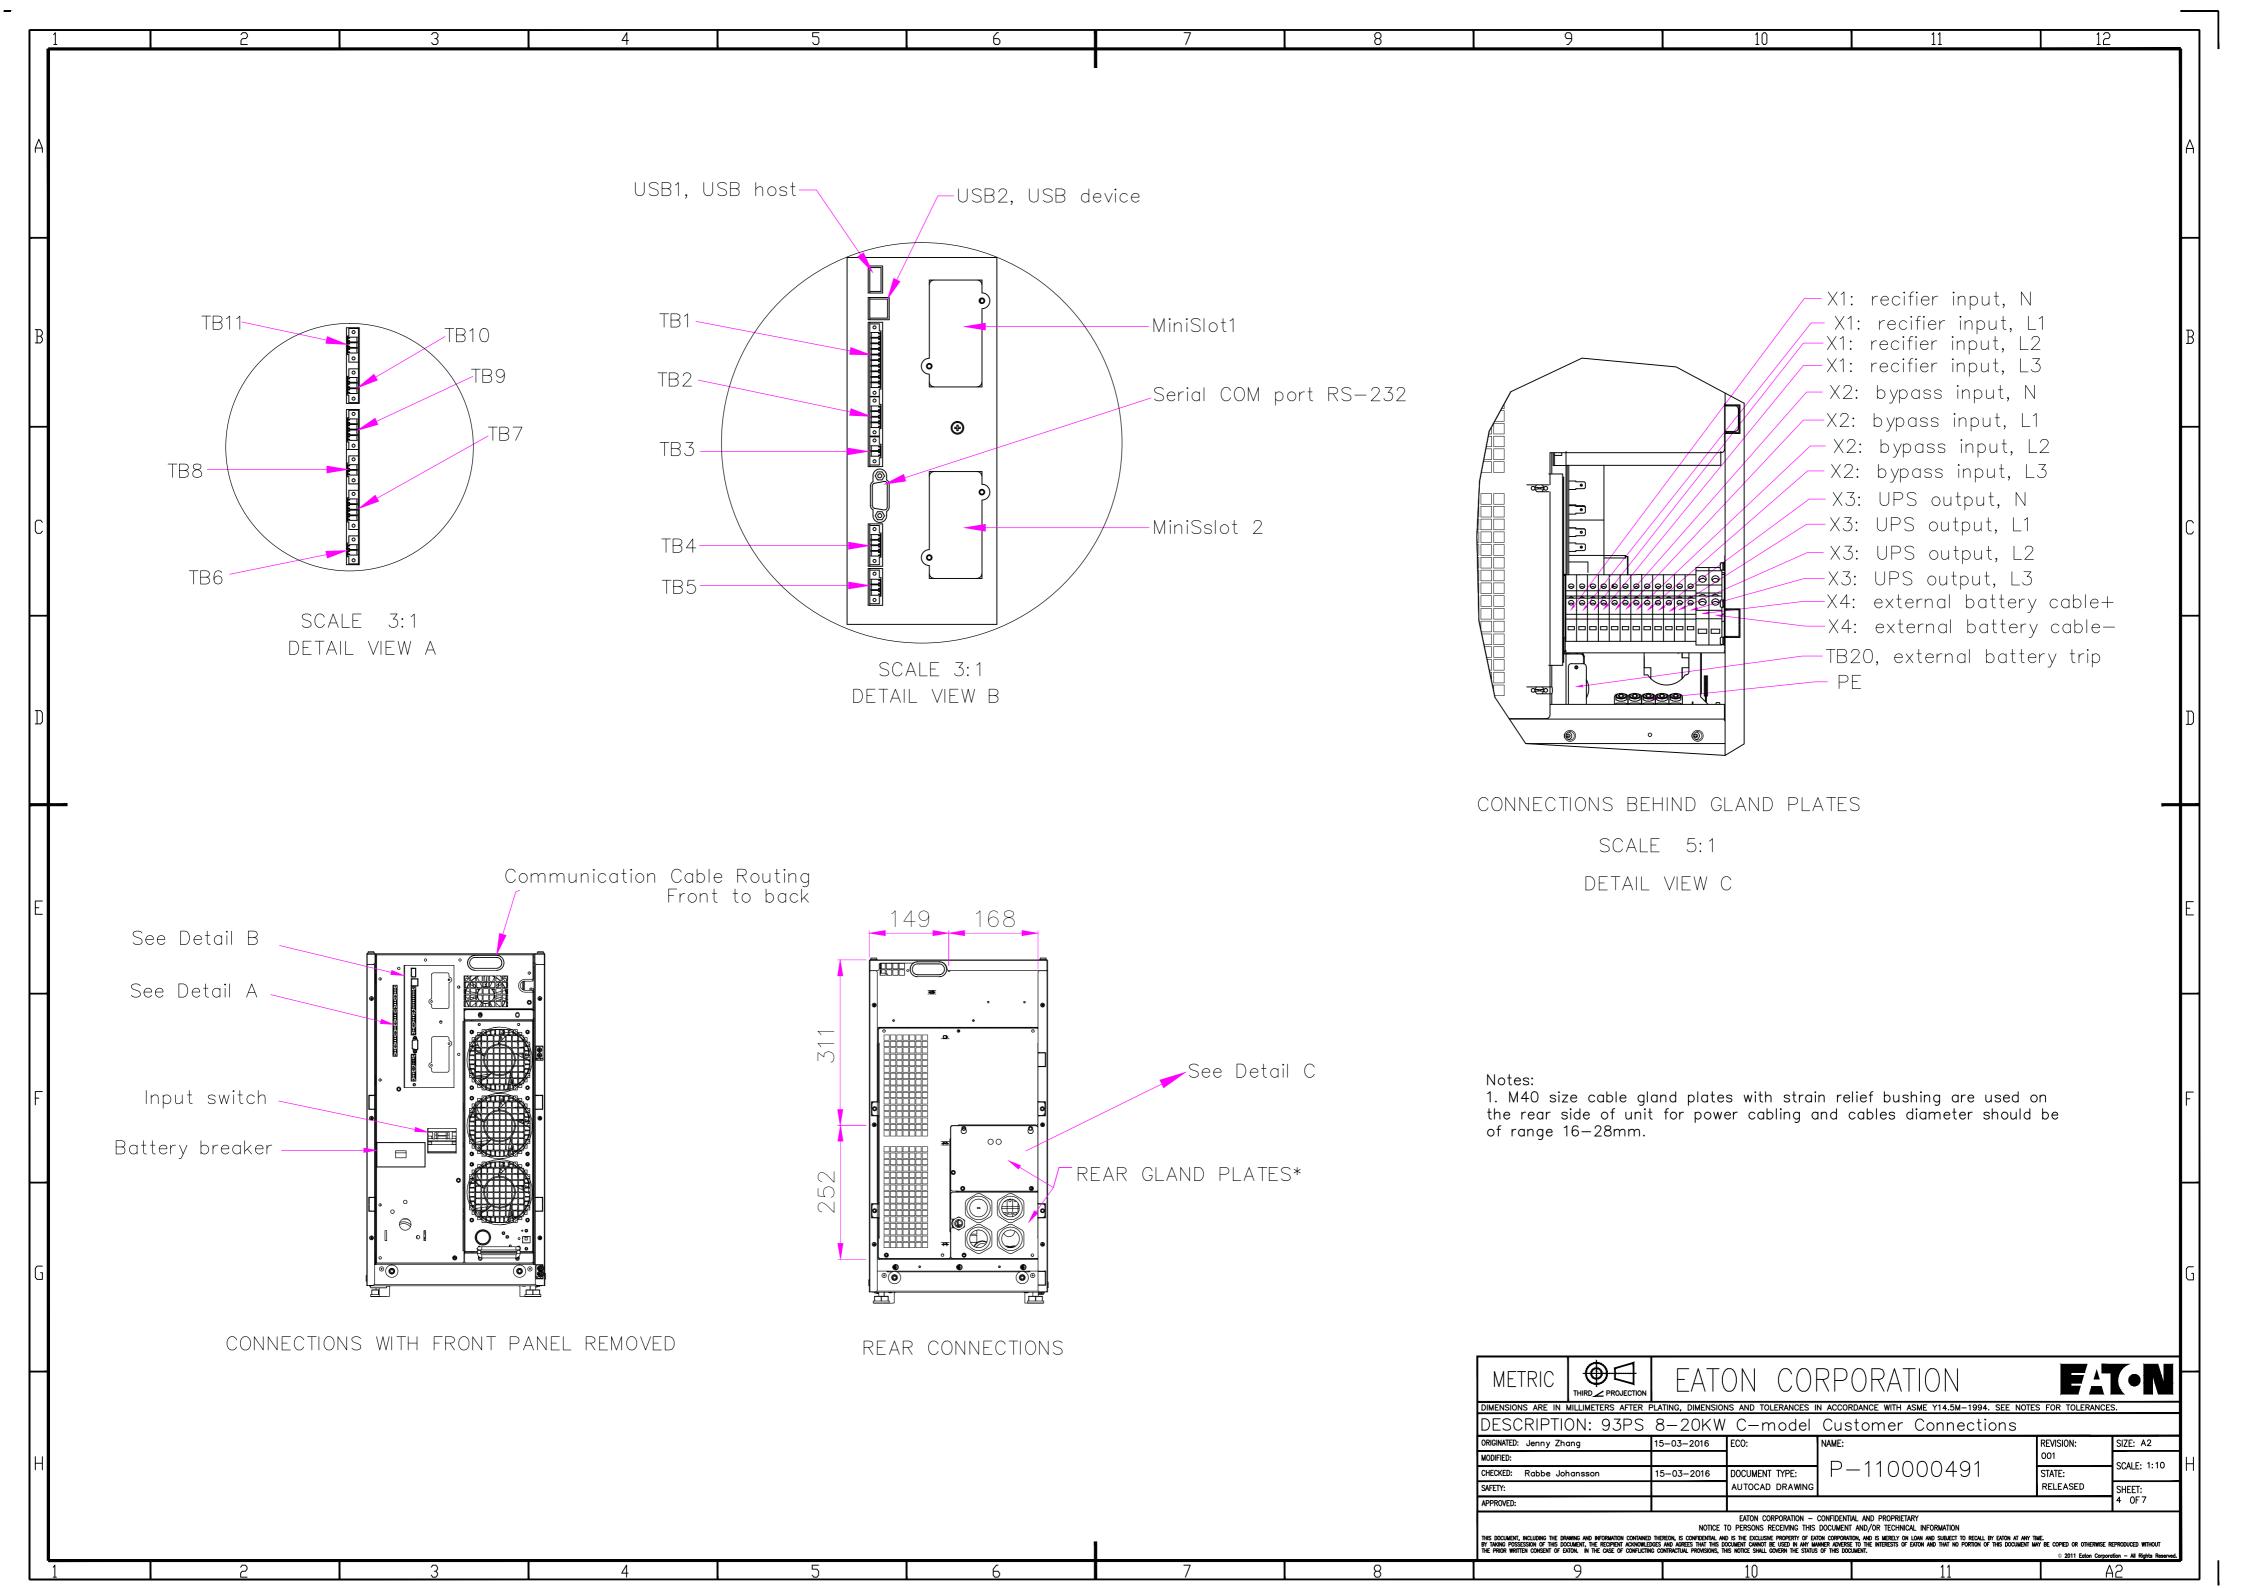

## SITE PLANNING DATA 93PS 8-20KW C-model

Page 1 Packaging Dimensions

Page 2 Dimensional Drawings

Page 3 COG and Clearance Dimensions

Page 4 Customer Connections

Page 5 Electrical Wiring of Single Unit

Page 6 Electrical & Signal Wiring of Parallel Units