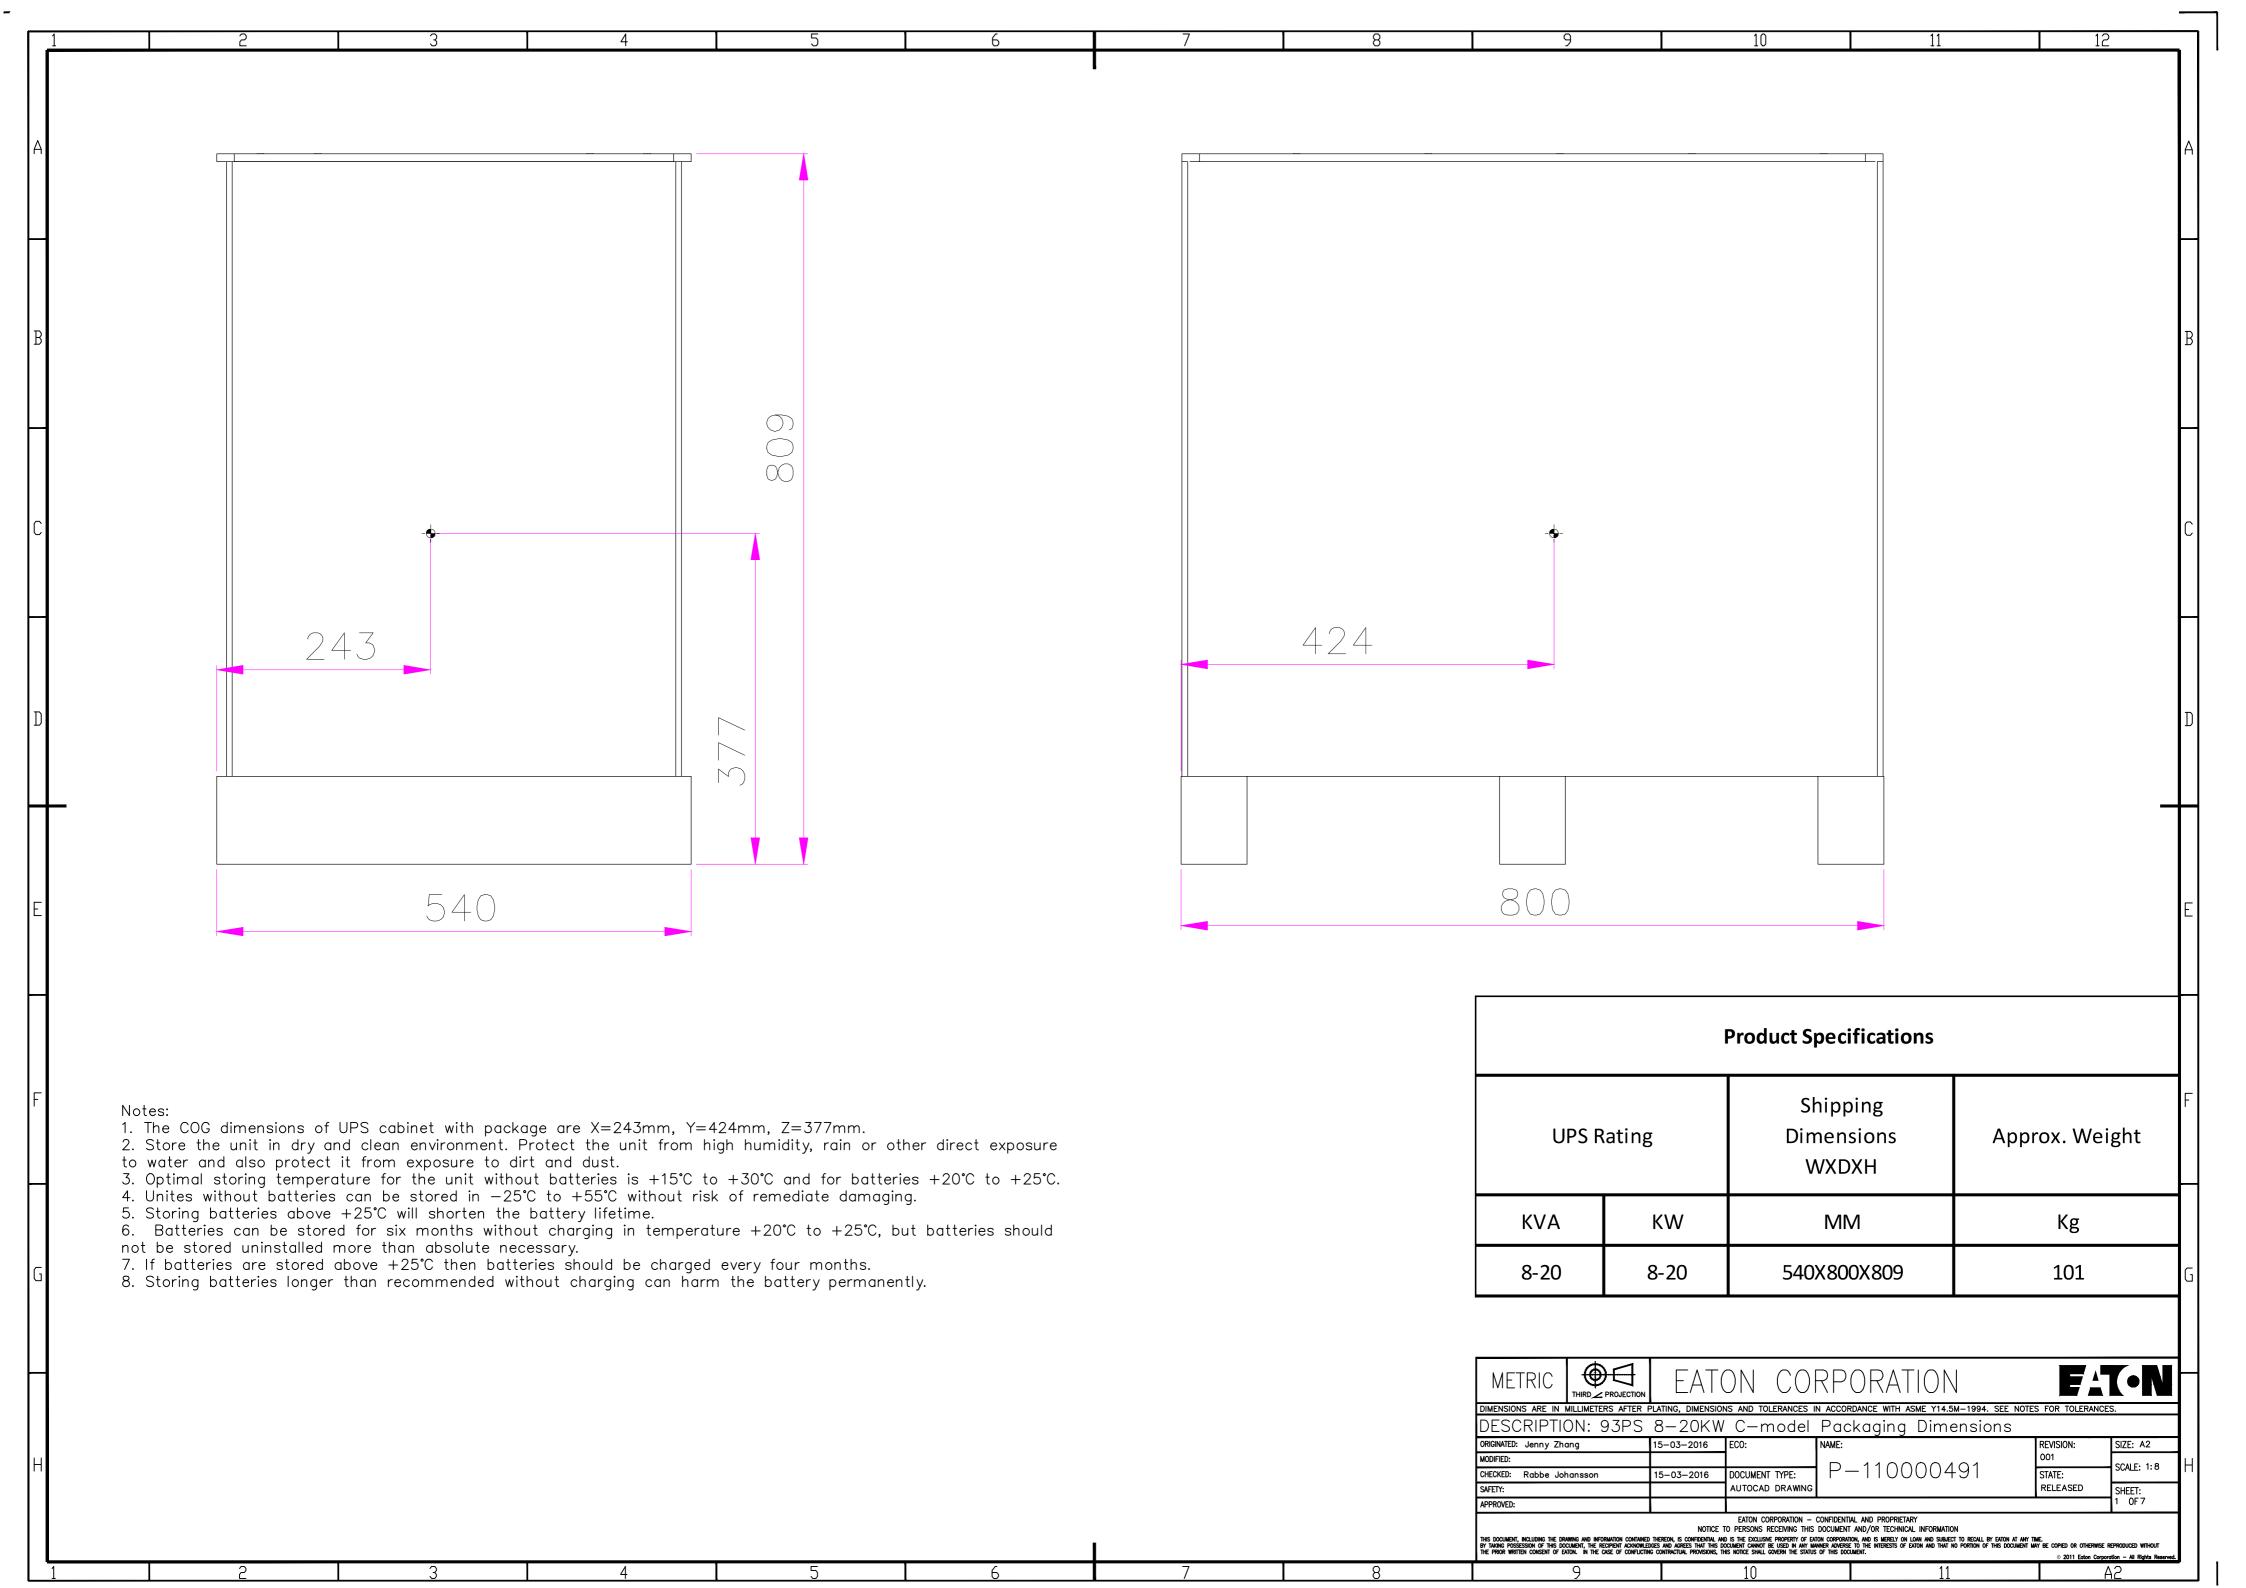

## SITE PLANNING DATA 93PS 8-20KW C-model

Page 1 Packaging Dimensions

Page 2 Dimensional Drawings

Page 3 COG and Clearance Dimensions

Page 4 Customer Connections

Page 5 Electrical Wiring of Single Unit

Page 6 Electrical & Signal Wiring of Parallel Units