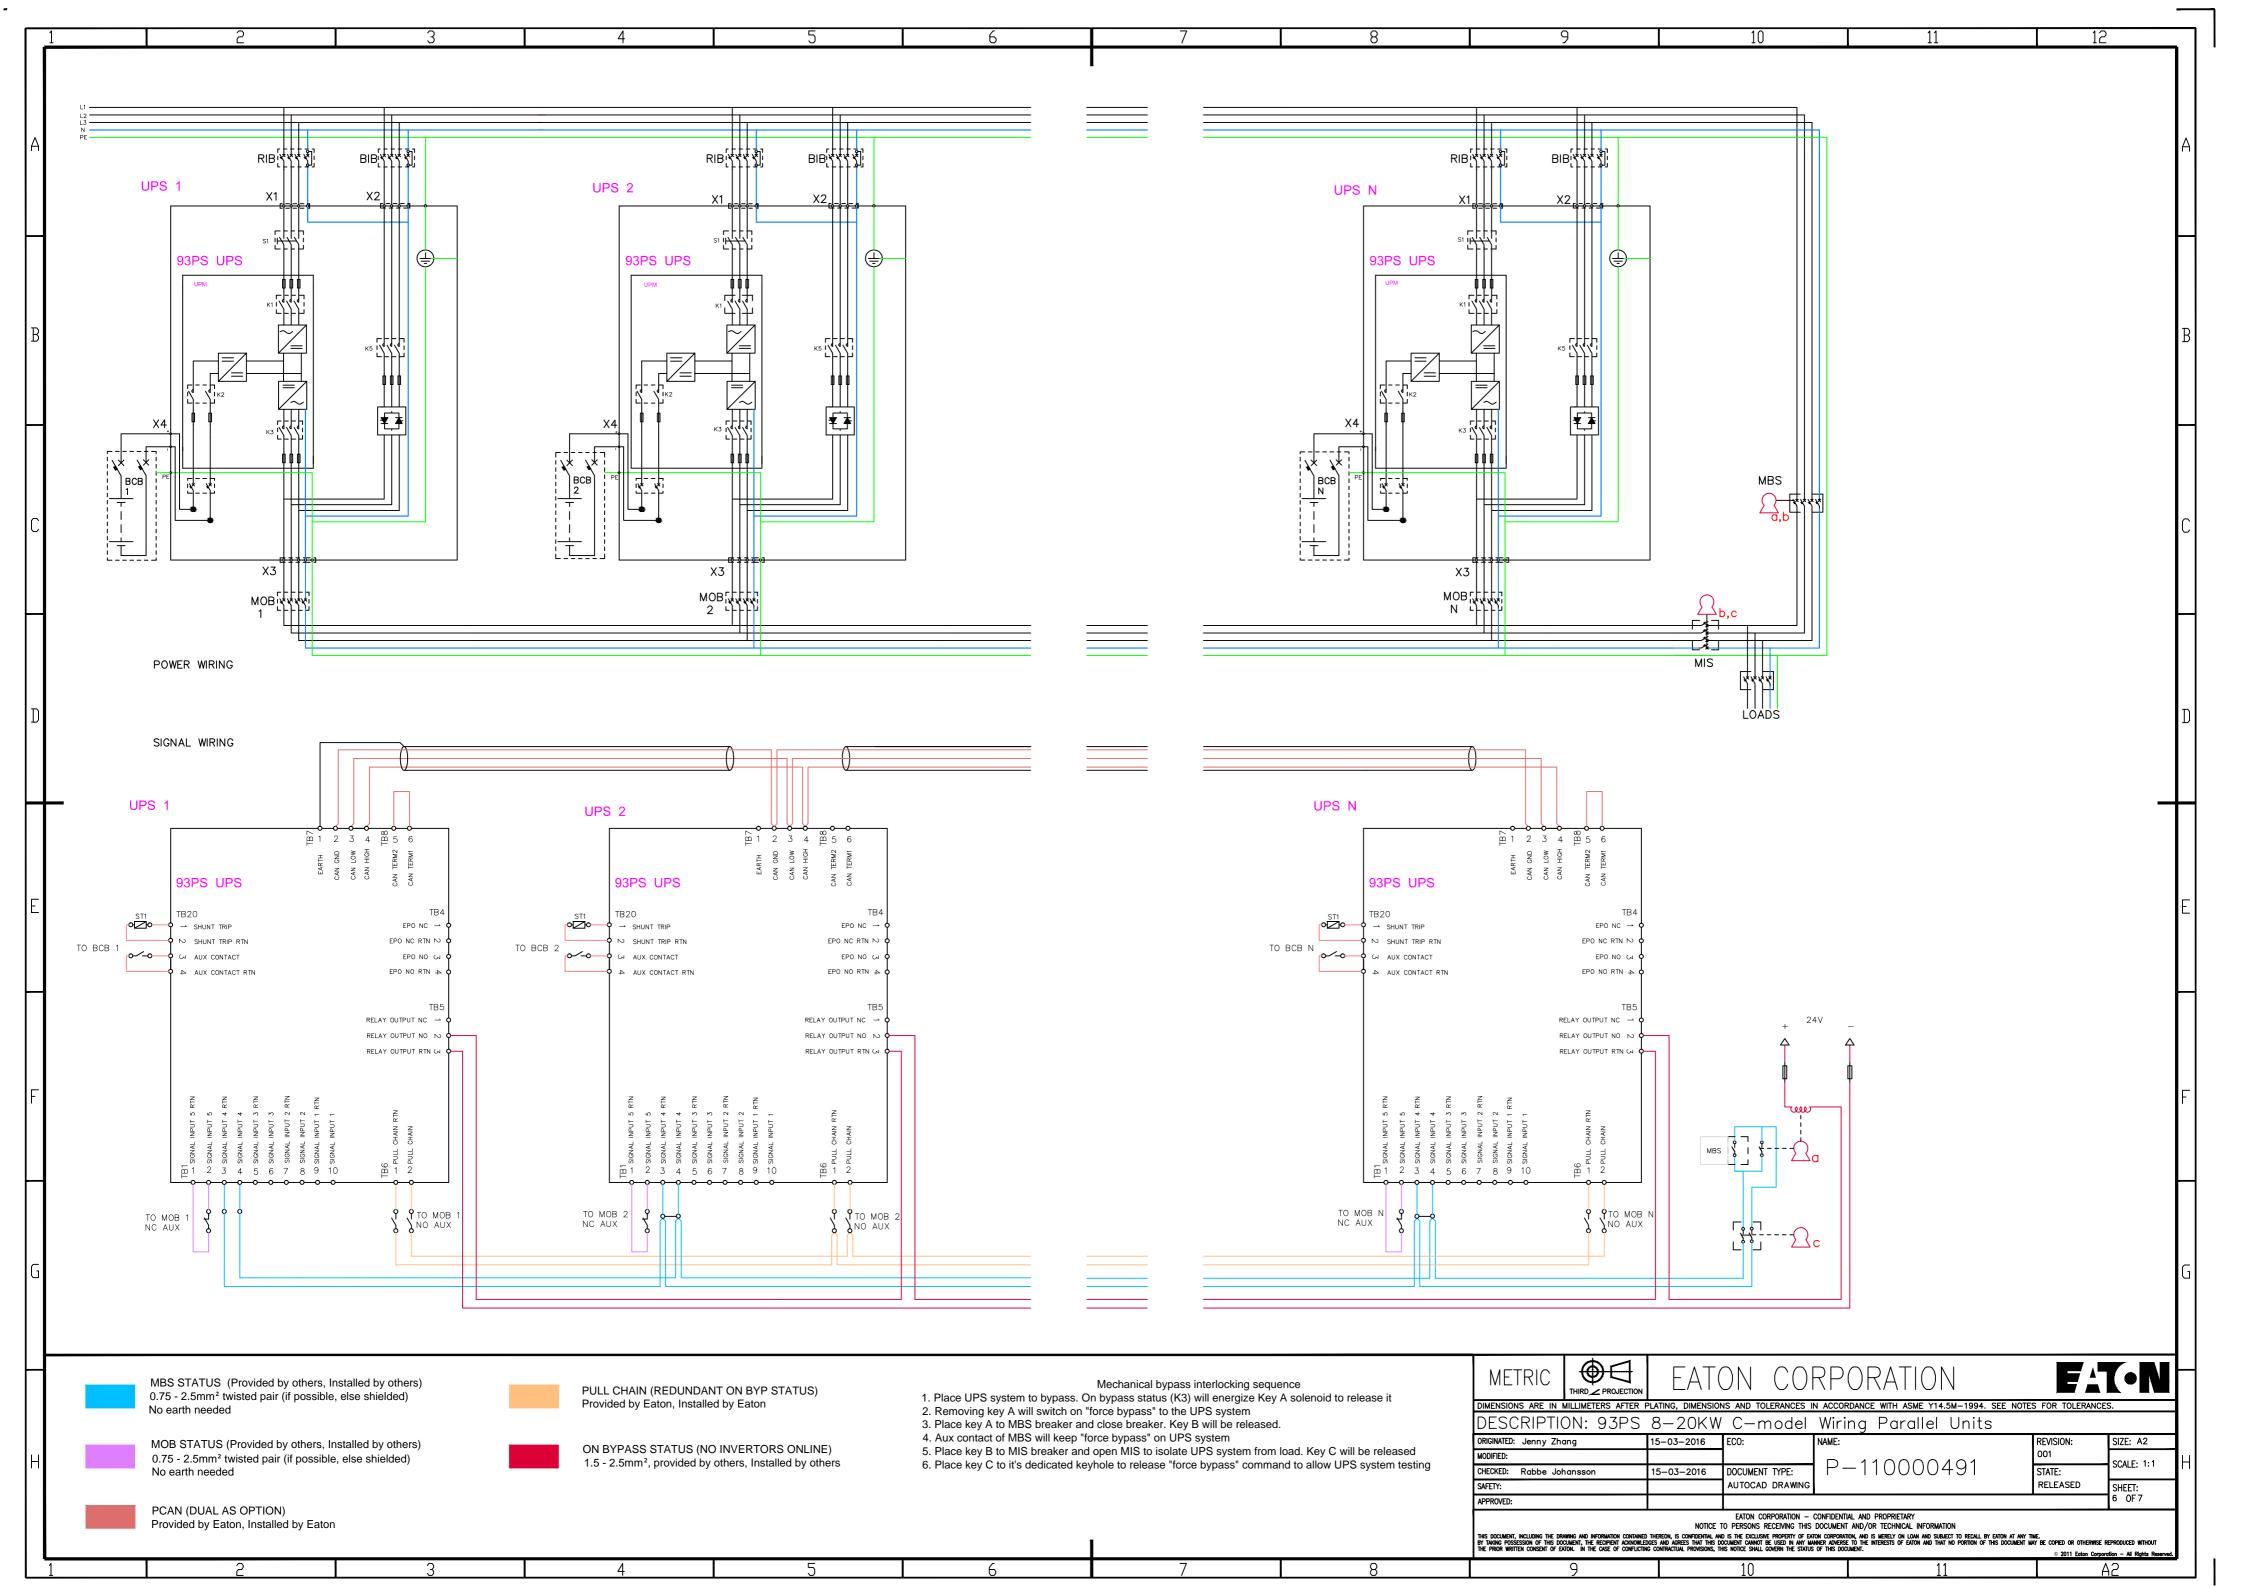

## SITE PLANNING DATA 93PS 8-20KW C-model

Page 1 Packaging Dimensions

Page 2 Dimensional Drawings

Page 3 COG and Clearance Dimensions

Page 4 Customer Connections

Page 5 Electrical Wiring of Single Unit

Page 6 Electrical & Signal Wiring of Parallel Units

## Notes

- 1. Rectifier AC input current calculations: Nominal 100% load without charging; Maximum 100% load with maximum charging (Rectifier current limit).
- 2. Inverter AC output current calculation: At 100% rated output load.
- 3. The system must be installed on a level floor suitable for computer or electronic equipment.
- 4. All wiring and installations must be in accordance with applicable National and Local Electric Regulations.
- 5. AC input to UPS: (3) phases, (1) neutral, (1) ground.
  - AC output to load: (3) phases, (1) neutral, (1) ground.
  - DC input from battery to UPS: (1) positive, (1) negative, (1) ground.
- 6. All breakers should be adjusted according to the specified Ampere values to protect the UPS and installation.
- 7. For UPS installation that utilizes single feed input, The input breaker should be configured according to the rated rectifier input current.
- 8. Cable sizing is based on the standard IEC 60364-5-52 and IEC 60364-5-54. The sizing is for 70°C rated copper cables.
- 9. Specifications are subject to change.