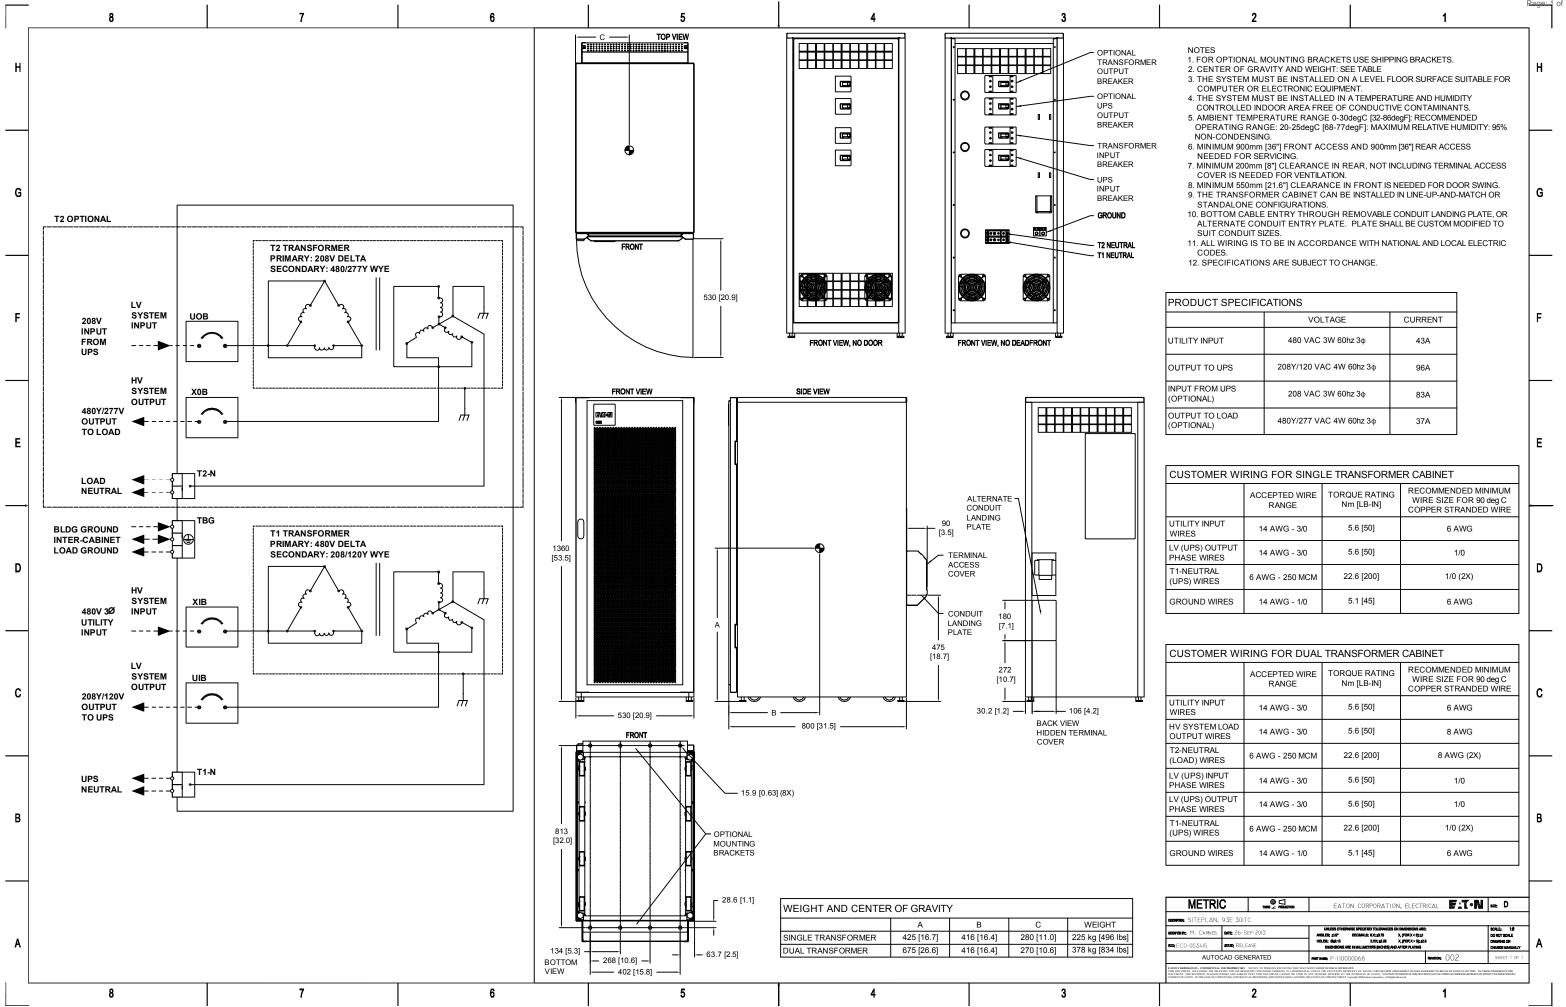

| CUSTOMER WIRING FOR DUAL TRANSFORMER CABINET |                        |                             |                                                                       |
|----------------------------------------------|------------------------|-----------------------------|-----------------------------------------------------------------------|
|                                              | ACCEPTED WIRE<br>RANGE | TORQUE RATING<br>Nm [LB-IN] | RECOMMENDED MINIMUM<br>WIRE SIZE FOR 90 deg C<br>COPPER STRANDED WIRE |
| UTILITY INPUT<br>WIRES                       | 14 AWG - 3/0           | 5.6 [50]                    | 6 AWG                                                                 |
| HV SYSTEM LOAD<br>OUTPUT WIRES               | 14 AWG - 3/0           | 5.6 [50]                    | 8 AWG                                                                 |
| T2-NEUTRAL<br>(LOAD) WIRES                   | 6 AWG - 250 MCM        | 22.6 [200]                  | 8 AWG (2X)                                                            |
| LV (UPS) INPUT<br>PHASE WIRES                | 14 AWG - 3/0           | 5.6 [50]                    | 1/0                                                                   |
| LV (UPS) OUTPUT<br>PHASE WIRES               | 14 AWG - 3/0           | 5.6 [50]                    | 1/0                                                                   |
| T1-NEUTRAL<br>(UPS) WIRES                    | 6 AWG - 250 MCM        | 22.6 [200]                  | 1/0 (2X)                                                              |
| GROUND WIRES                                 | 14 AWG - 1/0           | 5.1 [45]                    | 6 AWG                                                                 |