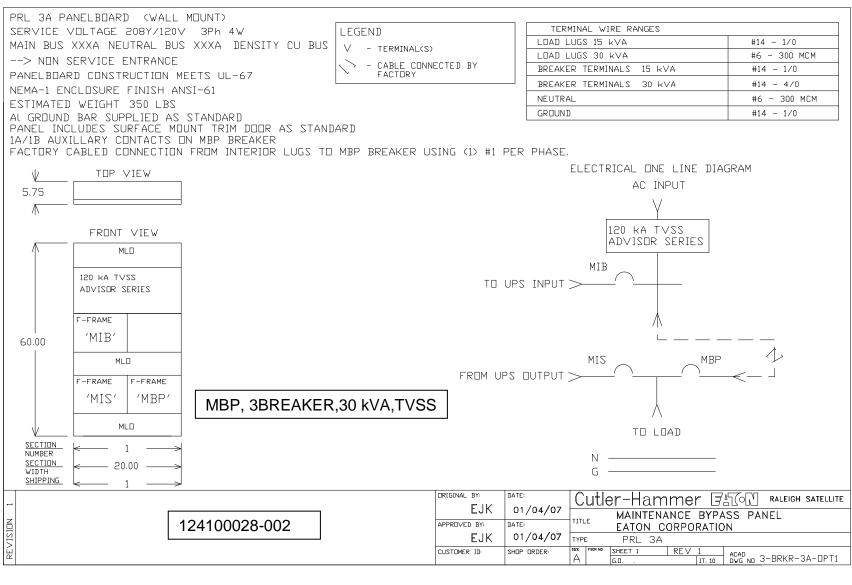

| EATON P/N     | DESCRIPTION                  | MAIN BUS | NEUTRAL BUS | MIB    | MBP    | MIS    |
|---------------|------------------------------|----------|-------------|--------|--------|--------|
|               |                              | RATING   | RATING      | RATING | RATING | RATING |
|               |                              | (AMP)    | (AMPS)      |        |        |        |
| 124100028-001 | MBP,3BKR,30 kVA              | 225      | 225         | 125    | 110    | 110    |
| 124100028-002 | MBP,3BKR,30 kVA, TVSS        | 225      | 225         | 125    | 110    | 110    |
| 124100028-003 | MBP,3BKR,30 KVA,PNLBD 65 kA  | 225      | 225         | 125    | 110    | 110    |
| 124100028-004 | MBP,3BKR, 30kVA, TVSS &      | 225      | 225         | 125    | 110    | 110    |
|               | PNLBD 65 kA                  |          |             |        |        |        |
| 124100028-006 | MBP,3BKR, 30 KVA,PNLBD 22kA  | 225      | 225         | 125    | 110    | 110    |
| 124100028-007 | MBP,3BKR, 30 kVA,PNLBD, 10kA | 225      | 225         | 125    | 110    | 110    |
| 124100028-008 | MBP,3BKR, 30kVA, TVSS &      | 225      | 225         | 125    | 110    | 110    |
|               | PNLBD 22 kA                  |          |             |        |        |        |
| 124100028-009 | MBP,3BKR, 30kVA, TVSS &      | 225      | 225         | 125    | 110    | 110    |
|               | PNLBD 10 kA                  |          |             |        |        |        |

PRL 3A PANELBOARD (WALL MOUNT) TERMINAL WIRE RANGES SERVICE VOLTAGE 208Y/120V 3Ph 4W LEGEND LOAD LUGS 15 kVA #14 - 1/0 MAIN BUS XXXA NEUTRAL BUS XXXA DENSITY CU BUS - TERMINAL(S) LOAD LUGS 30 kVA #6 - 300 MCM --> NON SERVICE ENTRANCE - CABLE CONNECTED BY BREAKER TERMINALS 15 kVA #14 - 1/0 PANELBOARD CONSTRUCTION MEETS UL-67 FACTORY BREAKER TERMINALS 30 kVA #14 - 4/0 NEMA-1 ENCLOSURE FINISH ANSI-61 NEUTRAL #6 - 300 MCM ESTIMATED WEIGHT 300 LBS GROUND #14 - 1/0 AL GROUND BAR SUPPLIED AS STANDARD PANEL INCLUDES SURFACE MOUNT TRIM DOOR AS STANDARD 1A/1B AUXILLARY CONTACTS ON MBP BREAKER FACTORY CABLED CONNECTION FROM INTERIOR LUGS TO MBP BREAKER USING (1) #1 PER PHASE. TOP VIEW 5.75 ELECTRICAL DNE LINE DIAGRAM FRONT VIEW AC INPUT MLD MIB F-FRAME TO UPS INPUT > 'MIB' MLD 48.00 F-FRAME F-FRAME MBP, 3 BREAKER, 30 kVA FROM UPS OUTPUT 'MIS' 'MBP' MLD TO LOAD SECTION NUMBER SECTION 20.00 WIDTH SHIPPING ORIGINAL BY: DATE: Cutler-Hammer 5500 RALEIGH SATELLITE EJK 01/04/07 MAINTENANCE BYPASS PANEL 124100028-001 APPROVED BY: DATE: EATON CORPORATION EJK 01/04/07 PRL 3A CUSTOMER ID: SHOP ORDER: SHEET 1 1 ACAD DWG NO 3-BRKR-3A MAINT BYPASS PNL - 3 CB 30KVA Description: MS Word COMPONENT Proiect: Format: Subclass: Created Modified Modification 09-OCT-2018 **J HARDY** Creation Date: 30-AUG-2007 M. Carnes By: