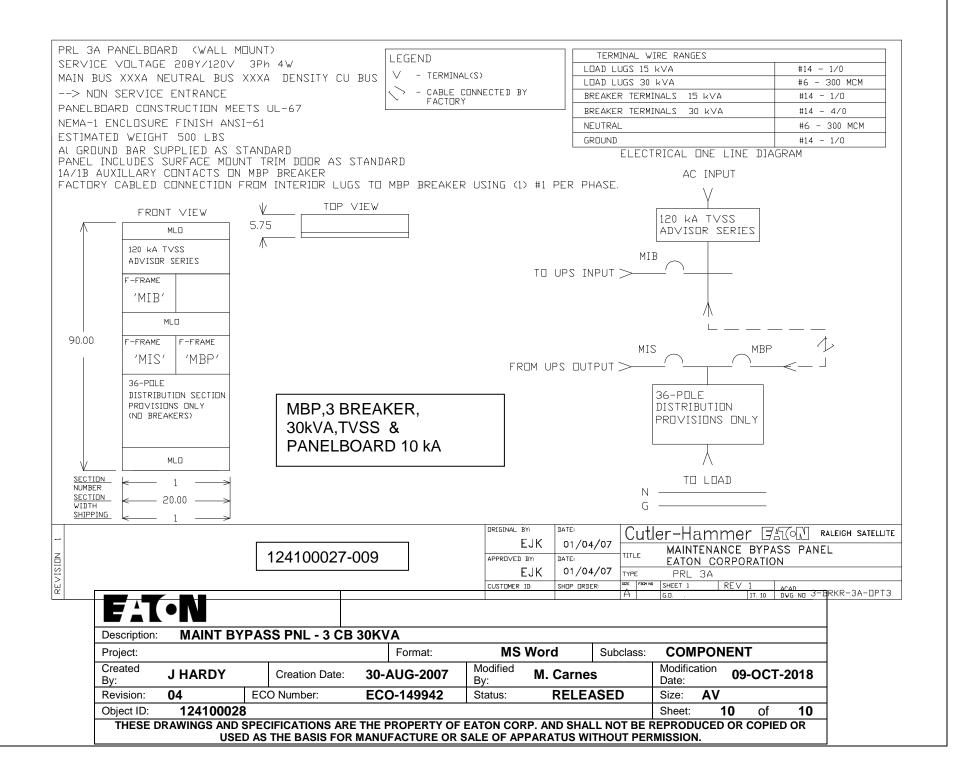

| EATON P/N     | DESCRIPTION                  | MAIN BUS | NEUTRAL BUS | MIB    | MBP    | MIS    |
|---------------|------------------------------|----------|-------------|--------|--------|--------|
|               |                              | RATING   | RATING      | RATING | RATING | RATING |
|               |                              | (AMP)    | (AMPS)      |        |        |        |
| 124100028-001 | MBP,3BKR,30 kVA              | 225      | 225         | 125    | 110    | 110    |
| 124100028-002 | MBP,3BKR,30 kVA, TVSS        | 225      | 225         | 125    | 110    | 110    |
| 124100028-003 | MBP,3BKR,30 KVA,PNLBD 65 kA  | 225      | 225         | 125    | 110    | 110    |
| 124100028-004 | MBP,3BKR, 30kVA, TVSS &      | 225      | 225         | 125    | 110    | 110    |
|               | PNLBD 65 kA                  |          |             |        |        |        |
| 124100028-006 | MBP,3BKR, 30 KVA,PNLBD 22kA  | 225      | 225         | 125    | 110    | 110    |
| 124100028-007 | MBP,3BKR, 30 kVA,PNLBD, 10kA | 225      | 225         | 125    | 110    | 110    |
| 124100028-008 | MBP,3BKR, 30kVA, TVSS &      | 225      | 225         | 125    | 110    | 110    |
|               | PNLBD 22 kA                  |          |             |        |        |        |
| 124100028-009 | MBP,3BKR, 30kVA, TVSS &      | 225      | 225         | 125    | 110    | 110    |
|               | PNLBD 10 kA                  |          |             |        |        |        |