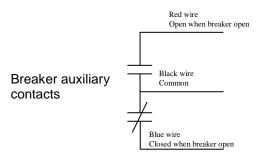

PRL 3A PANELBOARD (WALL MOUNT) TERMINAL WIRE RANGES SERVICE VOLTAGE 208Y/120V 3Ph 4W LEGEND LOAD LUGS 15 kVA #14 - 1/0 MAIN BUS XXXA NEUTRAL BUS XXXA DENSITY CU BUS - TERMINAL(S) LOAD LUGS 30 kVA #6 - 300 MCM --> NON SERVICE ENTRANCE - CABLE CONNECTED BY BREAKER TERMINALS 15 kVA #14 - 1/0 PANELBOARD CONSTRUCTION MEETS UL-67 FACTORY BREAKER TERMINALS 30 kVA #14 - 4/0 NEMA-1 ENCLOSURE FINISH ANSI-61 NEUTRAL #6 - 300 MCM ESTIMATED WEIGHT 300 LBS GROUND #14 - 1/0 AL GROUND BAR SUPPLIED AS STANDARD PANEL INCLUDES SURFACE MOUNT TRIM DOOR AS STANDARD 1A/1B AUXILLARY CONTACTS ON MBP BREAKER FACTORY CABLED CONNECTION FROM INTERIOR LUGS TO MBP BREAKER USING (1) #1 PER PHASE. TOP VIEW 5.75 ELECTRICAL DNE LINE DIAGRAM FRONT VIEW AC INPUT MLD MIB F-FRAME TO UPS INPUT > 'MIB' MLD 48.00 F-FRAME F-FRAME MBP, 3 BREAKER, 30 kVA FROM UPS OUTPUT 'MIS' 'MBP' MLD TO LOAD SECTION NUMBER SECTION 20.00 WIDTH SHIPPING ORIGINAL BY: DATE: Cutler-Hammer 5500 RALEIGH SATELLITE EJK 01/04/07 MAINTENANCE BYPASS PANEL 124100028-001 APPROVED BY: DATE: EATON CORPORATION EJK 01/04/07 PRL 3A CUSTOMER ID: SHOP ORDER: SHEET 1 1 ACAD DWG NO 3-BRKR-3A MAINT BYPASS PNL - 3 CB 30KVA Description: MS Word COMPONENT Proiect: Format: Subclass: Created Modified Modification 09-OCT-2018 **J HARDY** Creation Date: 30-AUG-2007 M. Carnes By: