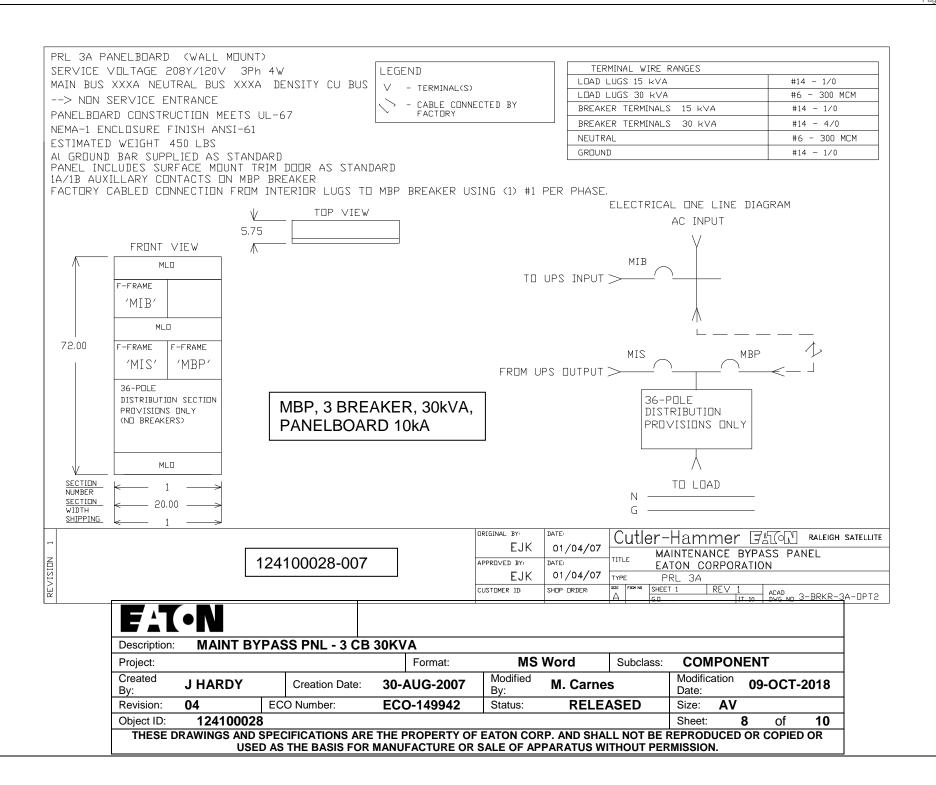

| EATON P/N     | DESCRIPTION                  | MAIN BUS | NEUTRAL BUS | MIB    | MBP    | MIS    |
|---------------|------------------------------|----------|-------------|--------|--------|--------|
|               |                              | RATING   | RATING      | RATING | RATING | RATING |
|               |                              | (AMP)    | (AMPS)      |        |        |        |
| 124100028-001 | MBP,3BKR,30 kVA              | 225      | 225         | 125    | 110    | 110    |
| 124100028-002 | MBP,3BKR,30 kVA, TVSS        | 225      | 225         | 125    | 110    | 110    |
| 124100028-003 | MBP,3BKR,30 KVA,PNLBD 65 kA  | 225      | 225         | 125    | 110    | 110    |
| 124100028-004 | MBP,3BKR, 30kVA, TVSS &      | 225      | 225         | 125    | 110    | 110    |
|               | PNLBD 65 kA                  |          |             |        |        |        |
| 124100028-006 | MBP,3BKR, 30 KVA,PNLBD 22kA  | 225      | 225         | 125    | 110    | 110    |
| 124100028-007 | MBP,3BKR, 30 kVA,PNLBD, 10kA | 225      | 225         | 125    | 110    | 110    |
| 124100028-008 | MBP,3BKR, 30kVA, TVSS &      | 225      | 225         | 125    | 110    | 110    |
|               | PNLBD 22 kA                  |          |             |        |        |        |
| 124100028-009 | MBP,3BKR, 30kVA, TVSS &      | 225      | 225         | 125    | 110    | 110    |
|               | PNLBD 10 kA                  |          |             |        |        |        |