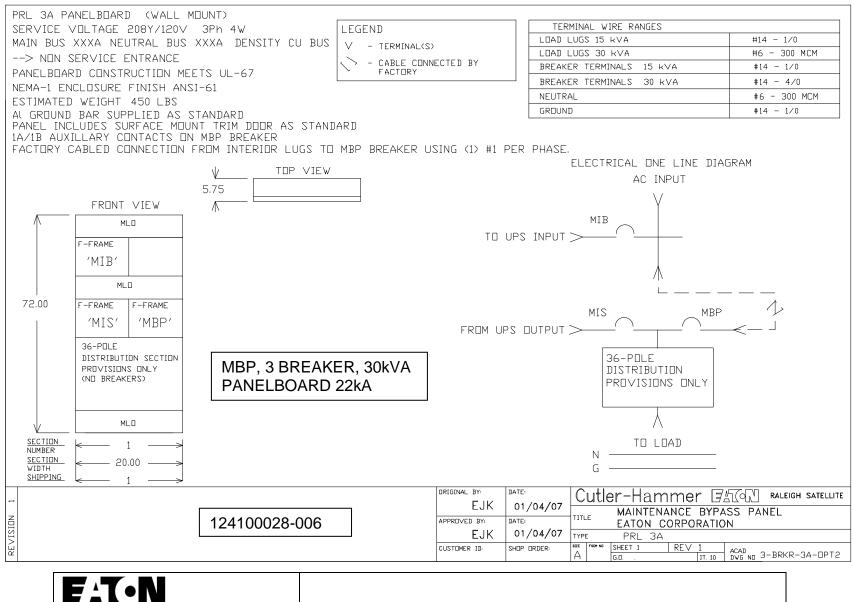

| EATON P/N     | DESCRIPTION                  | MAIN BUS | NEUTRAL BUS | MIB    | MBP    | MIS    |
|---------------|------------------------------|----------|-------------|--------|--------|--------|
|               |                              | RATING   | RATING      | RATING | RATING | RATING |
|               |                              | (AMP)    | (AMPS)      |        |        |        |
| 124100028-001 | MBP,3BKR,30 kVA              | 225      | 225         | 125    | 110    | 110    |
| 124100028-002 | MBP,3BKR,30 kVA, TVSS        | 225      | 225         | 125    | 110    | 110    |
| 124100028-003 | MBP,3BKR,30 KVA,PNLBD 65 kA  | 225      | 225         | 125    | 110    | 110    |
| 124100028-004 | MBP,3BKR, 30kVA, TVSS &      | 225      | 225         | 125    | 110    | 110    |
|               | PNLBD 65 kA                  |          |             |        |        |        |
| 124100028-006 | MBP,3BKR, 30 KVA,PNLBD 22kA  | 225      | 225         | 125    | 110    | 110    |
| 124100028-007 | MBP,3BKR, 30 kVA,PNLBD, 10kA | 225      | 225         | 125    | 110    | 110    |
| 124100028-008 | MBP,3BKR, 30kVA, TVSS &      | 225      | 225         | 125    | 110    | 110    |
|               | PNLBD 22 kA                  |          |             |        |        |        |
| 124100028-009 | MBP,3BKR, 30kVA, TVSS &      | 225      | 225         | 125    | 110    | 110    |
|               | PNLBD 10 kA                  |          |             |        |        |        |