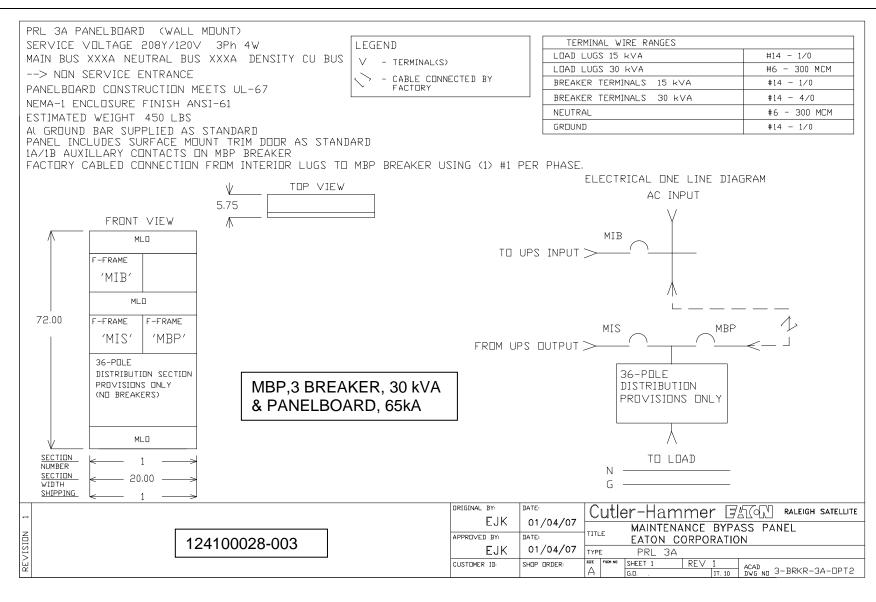

| EATON P/N     | DESCRIPTION                  | MAIN BUS | NEUTRAL BUS | MIB    | MBP    | MIS    |
|---------------|------------------------------|----------|-------------|--------|--------|--------|
|               |                              | RATING   | RATING      | RATING | RATING | RATING |
|               |                              | (AMP)    | (AMPS)      |        |        |        |
| 124100028-001 | MBP,3BKR,30 kVA              | 225      | 225         | 125    | 110    | 110    |
| 124100028-002 | MBP,3BKR,30 kVA, TVSS        | 225      | 225         | 125    | 110    | 110    |
| 124100028-003 | MBP,3BKR,30 KVA,PNLBD 65 kA  | 225      | 225         | 125    | 110    | 110    |
| 124100028-004 | MBP,3BKR, 30kVA, TVSS &      | 225      | 225         | 125    | 110    | 110    |
|               | PNLBD 65 kA                  |          |             |        |        |        |
| 124100028-006 | MBP,3BKR, 30 KVA,PNLBD 22kA  | 225      | 225         | 125    | 110    | 110    |
| 124100028-007 | MBP,3BKR, 30 kVA,PNLBD, 10kA | 225      | 225         | 125    | 110    | 110    |
| 124100028-008 | MBP,3BKR, 30kVA, TVSS &      | 225      | 225         | 125    | 110    | 110    |
|               | PNLBD 22 kA                  |          |             |        |        |        |
| 124100028-009 | MBP,3BKR, 30kVA, TVSS &      | 225      | 225         | 125    | 110    | 110    |
|               | PNLBD 10 kA                  |          |             |        |        |        |