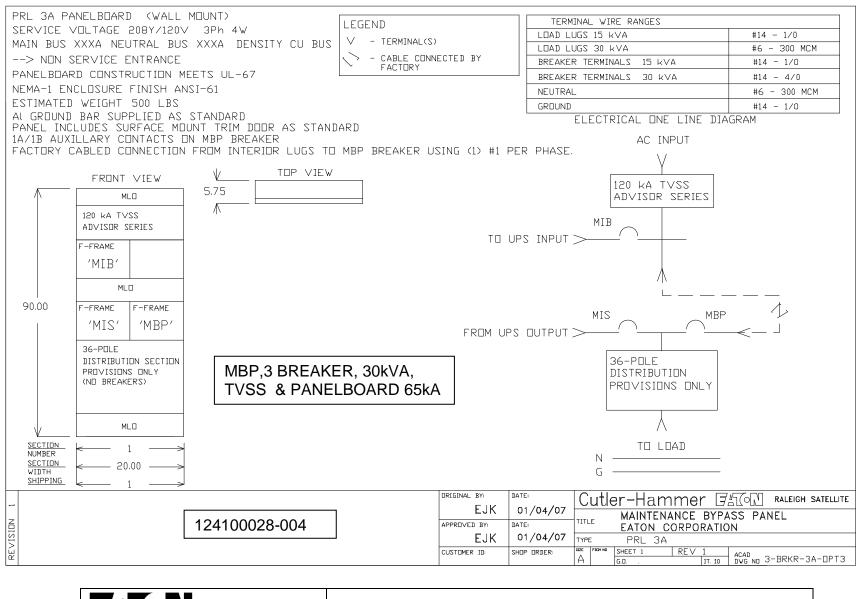

| EATON P/N     | DESCRIPTION                  | MAIN BUS | NEUTRAL BUS | MIB    | MBP    | MIS    |
|---------------|------------------------------|----------|-------------|--------|--------|--------|
|               |                              | RATING   | RATING      | RATING | RATING | RATING |
|               |                              | (AMP)    | (AMPS)      |        |        |        |
| 124100028-001 | MBP,3BKR,30 kVA              | 225      | 225         | 125    | 110    | 110    |
| 124100028-002 | MBP,3BKR,30 kVA, TVSS        | 225      | 225         | 125    | 110    | 110    |
| 124100028-003 | MBP,3BKR,30 KVA,PNLBD 65 kA  | 225      | 225         | 125    | 110    | 110    |
| 124100028-004 | MBP,3BKR, 30kVA, TVSS &      | 225      | 225         | 125    | 110    | 110    |
|               | PNLBD 65 kA                  |          |             |        |        |        |
| 124100028-006 | MBP,3BKR, 30 KVA,PNLBD 22kA  | 225      | 225         | 125    | 110    | 110    |
| 124100028-007 | MBP,3BKR, 30 kVA,PNLBD, 10kA | 225      | 225         | 125    | 110    | 110    |
| 124100028-008 | MBP,3BKR, 30kVA, TVSS &      | 225      | 225         | 125    | 110    | 110    |
|               | PNLBD 22 kA                  |          |             |        |        |        |
| 124100028-009 | MBP,3BKR, 30kVA, TVSS &      | 225      | 225         | 125    | 110    | 110    |
|               | PNLBD 10 kA                  |          |             |        |        |        |