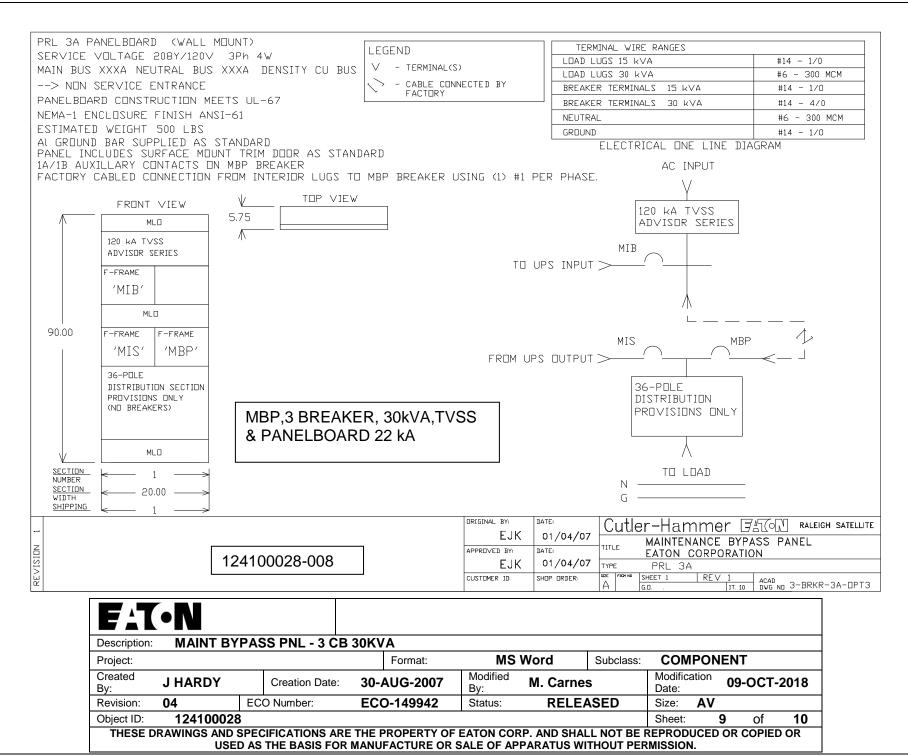

| EATON P/N     | DESCRIPTION                  | MAIN BUS | NEUTRAL BUS | MIB    | MBP    | MIS    |
|---------------|------------------------------|----------|-------------|--------|--------|--------|
|               |                              | RATING   | RATING      | RATING | RATING | RATING |
|               |                              | (AMP)    | (AMPS)      |        |        |        |
| 124100028-001 | MBP,3BKR,30 kVA              | 225      | 225         | 125    | 110    | 110    |
| 124100028-002 | MBP,3BKR,30 kVA, TVSS        | 225      | 225         | 125    | 110    | 110    |
| 124100028-003 | MBP,3BKR,30 KVA,PNLBD 65 kA  | 225      | 225         | 125    | 110    | 110    |
| 124100028-004 | MBP,3BKR, 30kVA, TVSS &      | 225      | 225         | 125    | 110    | 110    |
|               | PNLBD 65 kA                  |          |             |        |        |        |
| 124100028-006 | MBP,3BKR, 30 KVA,PNLBD 22kA  | 225      | 225         | 125    | 110    | 110    |
| 124100028-007 | MBP,3BKR, 30 kVA,PNLBD, 10kA | 225      | 225         | 125    | 110    | 110    |
| 124100028-008 | MBP,3BKR, 30kVA, TVSS &      | 225      | 225         | 125    | 110    | 110    |
|               | PNLBD 22 kA                  |          |             |        |        |        |
| 124100028-009 | MBP,3BKR, 30kVA, TVSS &      | 225      | 225         | 125    | 110    | 110    |
|               | PNLBD 10 kA                  |          |             |        |        |        |