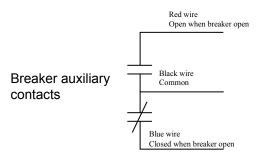

## DESCRIPTION: MAINTENANCE BYPASS PANEL - 3 CIRCUIT BREAKER

RATING: 208Y/120 VAC

15kVA

DIMENSIONS: See attached Cutler Hammer drawings.

WEIGHT: See attached Cutler Hammer drawings.

COLOR: ANSI 61 Gray

SUPPLIER: EATON (CUTLER HAMMER)

SCHEMATIC: See attached Cutler Hammer drawings.

| FAT            | -N                                                                                                                                                                                    |                |                 |          |                 |        |           |                   |       |        |        |
|----------------|---------------------------------------------------------------------------------------------------------------------------------------------------------------------------------------|----------------|-----------------|----------|-----------------|--------|-----------|-------------------|-------|--------|--------|
| Description:   | MAINT BY                                                                                                                                                                              | PASS PNL - 3 C | B 15KV          | /A       |                 |        |           |                   |       |        |        |
| Project:       |                                                                                                                                                                                       |                |                 | Format:  | MS              | Word   | Subclass: | COM               | PONE  | ENT    |        |
| Created<br>By: | J HARDY                                                                                                                                                                               | Creation Date  | e: 30- <i>i</i> | AUG-2007 | Modified<br>By: | GOLDEN | _D        | Modifica<br>Date: | ation | 15-MAI | R-2011 |
| Revision:      | 2                                                                                                                                                                                     | ECO Number:    | EC              | O-018926 | Status:         | RELEA  | SED       | Size:             | AV    |        |        |
| Object ID:     | 124100027                                                                                                                                                                             |                |                 |          |                 |        |           | Sheet:            | 1     | of     | 10     |
| THESE D        | THESE DRAWINGS AND SPECIFICATIONS ARE THE PROPERTY OF EATON CORP. AND SHALL NOT BE REPRODUCED OR COPIED OR USED AS THE BASIS FOR MANUFACTURE OR SALE OF APPARATUS WITHOUT PERMISSION. |                |                 |          |                 |        |           |                   |       |        |        |