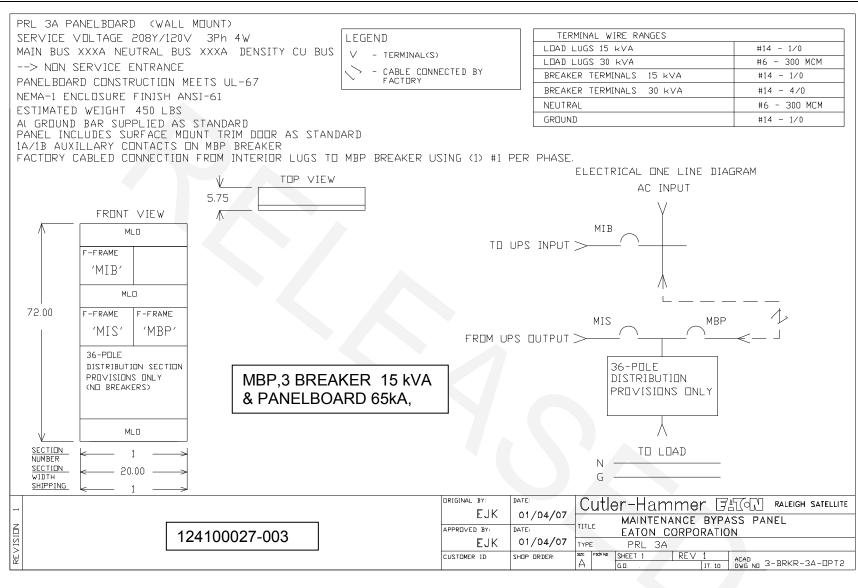

| EATON P/N     | DESCRIPTION                   | MAIN BUS | NEUTRAL BUS | MIB    | MBP    | MIS    |
|---------------|-------------------------------|----------|-------------|--------|--------|--------|
|               |                               | RATING   | RATING      | RATING | RATING | RATING |
|               |                               | (AMP)    | (AMPS)      |        |        |        |
| 124100027-001 | MBP,3BKR,15 KVA               | 100      | 200         | 60     | 60     | 60     |
| 124100027-002 | MBP,3BKR,15 KVA,TVSS          | 100      | 200         | 60     | 60     | 60     |
| 124100027-003 | MBP,3BKR,15 KVA,PNLBD, 65kA   | 100      | 200         | 60     | 60     | 60     |
| 124100027-004 | MBP,3BKR,15KVA,TVSS PNLBD,    | 100      | 200         | 60     | 60     | 60     |
|               | 65kA                          |          |             |        |        |        |
| 124100027-006 | MBP, 3 BKR, 15kVA, PNLB, 22kA | 100      | 200         | 60     | 60     | 60     |
| 124100027-007 | MBP, 3 BKR, 15kVA, PNLB, 10kA | 100      | 200         | 60     | 60     | 60     |
| 124100027-008 | MBP, 3 BKR, 15kVA, PNLB, 22kA | 100      | 200         | 60     | 60     | 60     |
|               | & TVSS                        |          |             |        |        |        |
| 124100027-009 | MBP, 3 BKR, 15kVA, PNLB, 10kA | 100      | 200         | 60     | 60     | 60     |
|               | & TVSS                        |          |             |        |        |        |