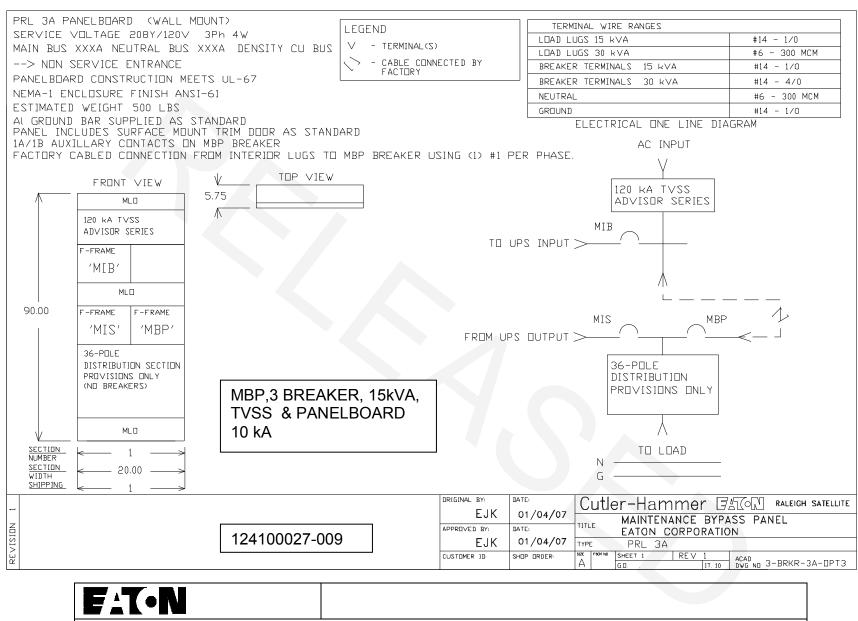

| EATON P/N     | DESCRIPTION                   | MAIN BUS | NEUTRAL BUS | MIB    | MBP    | MIS    |
|---------------|-------------------------------|----------|-------------|--------|--------|--------|
|               |                               | RATING   | RATING      | RATING | RATING | RATING |
|               |                               | (AMP)    | (AMPS)      |        |        |        |
| 124100027-001 | MBP,3BKR,15 KVA               | 100      | 200         | 60     | 60     | 60     |
| 124100027-002 | MBP,3BKR,15 KVA,TVSS          | 100      | 200         | 60     | 60     | 60     |
| 124100027-003 | MBP,3BKR,15 KVA,PNLBD, 65kA   | 100      | 200         | 60     | 60     | 60     |
| 124100027-004 | MBP,3BKR,15KVA,TVSS PNLBD,    | 100      | 200         | 60     | 60     | 60     |
|               | 65kA                          |          |             |        |        |        |
| 124100027-006 | MBP, 3 BKR, 15kVA, PNLB, 22kA | 100      | 200         | 60     | 60     | 60     |
| 124100027-007 | MBP, 3 BKR, 15kVA, PNLB, 10kA | 100      | 200         | 60     | 60     | 60     |
| 124100027-008 | MBP, 3 BKR, 15kVA, PNLB, 22kA | 100      | 200         | 60     | 60     | 60     |
|               | & TVSS                        |          |             |        |        |        |
| 124100027-009 | MBP, 3 BKR, 15kVA, PNLB, 10kA | 100      | 200         | 60     | 60     | 60     |
|               | & TVSS                        |          |             |        |        |        |