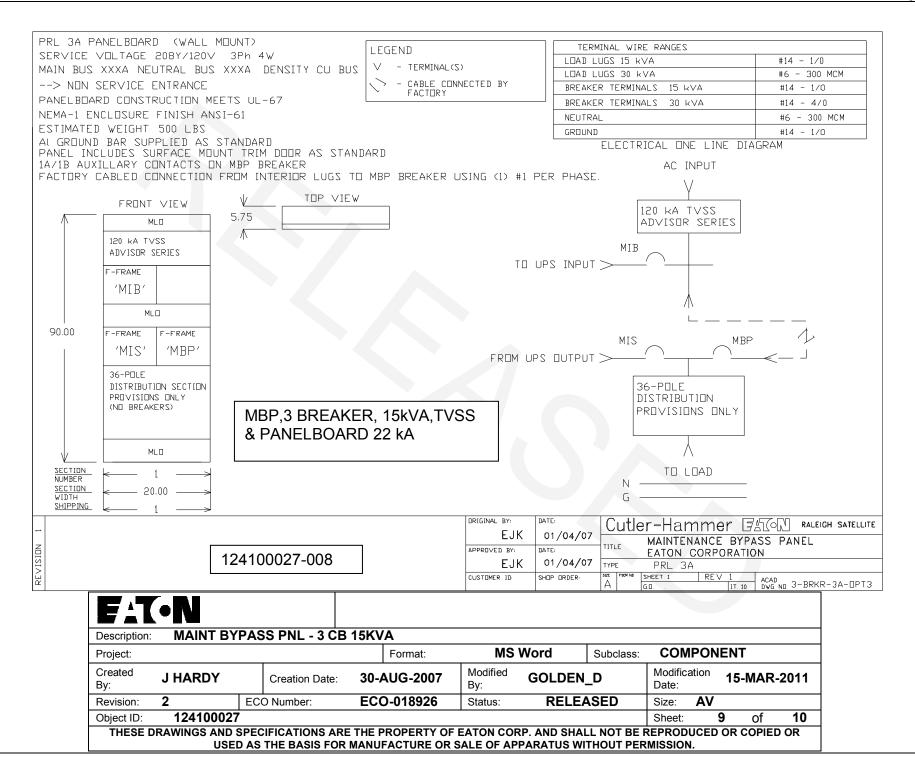

| EATON P/N     | DESCRIPTION                   | MAIN BUS | NEUTRAL BUS | MIB    | MBP    | MIS    |
|---------------|-------------------------------|----------|-------------|--------|--------|--------|
|               |                               | RATING   | RATING      | RATING | RATING | RATING |
|               |                               | (AMP)    | (AMPS)      |        |        |        |
| 124100027-001 | MBP,3BKR,15 KVA               | 100      | 200         | 60     | 60     | 60     |
| 124100027-002 | MBP,3BKR,15 KVA,TVSS          | 100      | 200         | 60     | 60     | 60     |
| 124100027-003 | MBP,3BKR,15 KVA,PNLBD, 65kA   | 100      | 200         | 60     | 60     | 60     |
| 124100027-004 | MBP,3BKR,15KVA,TVSS PNLBD,    | 100      | 200         | 60     | 60     | 60     |
|               | 65kA                          |          |             |        |        |        |
| 124100027-006 | MBP, 3 BKR, 15kVA, PNLB, 22kA | 100      | 200         | 60     | 60     | 60     |
| 124100027-007 | MBP, 3 BKR, 15kVA, PNLB, 10kA | 100      | 200         | 60     | 60     | 60     |
| 124100027-008 | MBP, 3 BKR, 15kVA, PNLB, 22kA | 100      | 200         | 60     | 60     | 60     |
|               | & TVSS                        |          |             |        |        |        |
| 124100027-009 | MBP, 3 BKR, 15kVA, PNLB, 10kA | 100      | 200         | 60     | 60     | 60     |
|               | & TVSS                        |          |             |        |        |        |