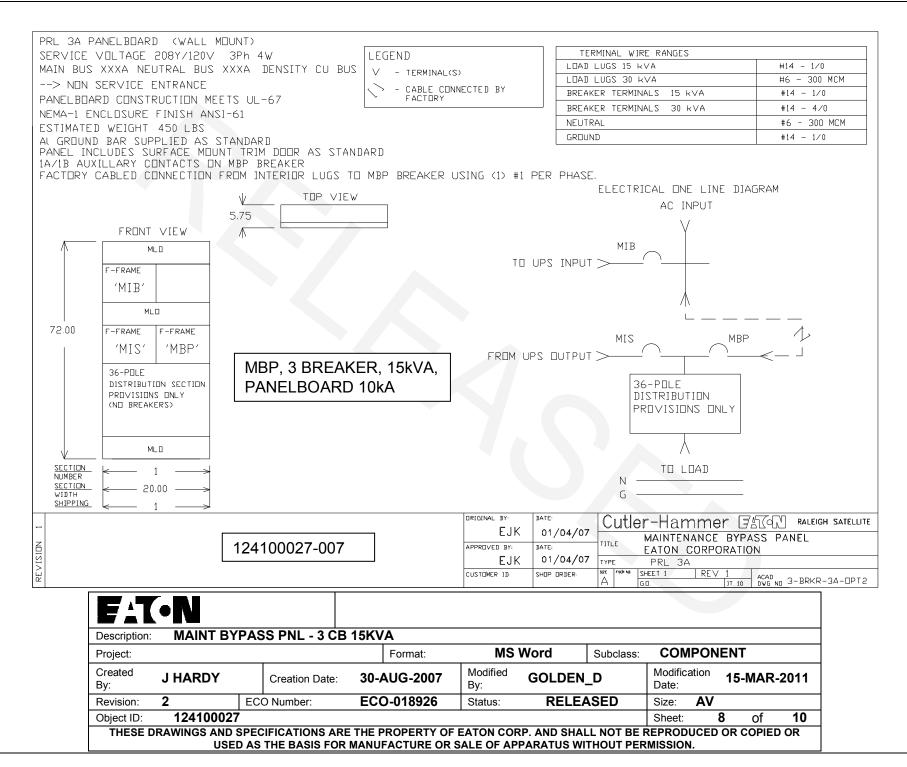

| EATON P/N     | DESCRIPTION                   | MAIN BUS | NEUTRAL BUS | MIB    | MBP    | MIS    |
|---------------|-------------------------------|----------|-------------|--------|--------|--------|
|               |                               | RATING   | RATING      | RATING | RATING | RATING |
|               |                               | (AMP)    | (AMPS)      |        |        |        |
| 124100027-001 | MBP,3BKR,15 KVA               | 100      | 200         | 60     | 60     | 60     |
| 124100027-002 | MBP,3BKR,15 KVA,TVSS          | 100      | 200         | 60     | 60     | 60     |
| 124100027-003 | MBP,3BKR,15 KVA,PNLBD, 65kA   | 100      | 200         | 60     | 60     | 60     |
| 124100027-004 | MBP,3BKR,15KVA,TVSS PNLBD,    | 100      | 200         | 60     | 60     | 60     |
|               | 65kA                          |          |             |        |        |        |
| 124100027-006 | MBP, 3 BKR, 15kVA, PNLB, 22kA | 100      | 200         | 60     | 60     | 60     |
| 124100027-007 | MBP, 3 BKR, 15kVA, PNLB, 10kA | 100      | 200         | 60     | 60     | 60     |
| 124100027-008 | MBP, 3 BKR, 15kVA, PNLB, 22kA | 100      | 200         | 60     | 60     | 60     |
|               | & TVSS                        |          |             |        |        |        |
| 124100027-009 | MBP, 3 BKR, 15kVA, PNLB, 10kA | 100      | 200         | 60     | 60     | 60     |
|               | & TVSS                        |          |             |        |        |        |