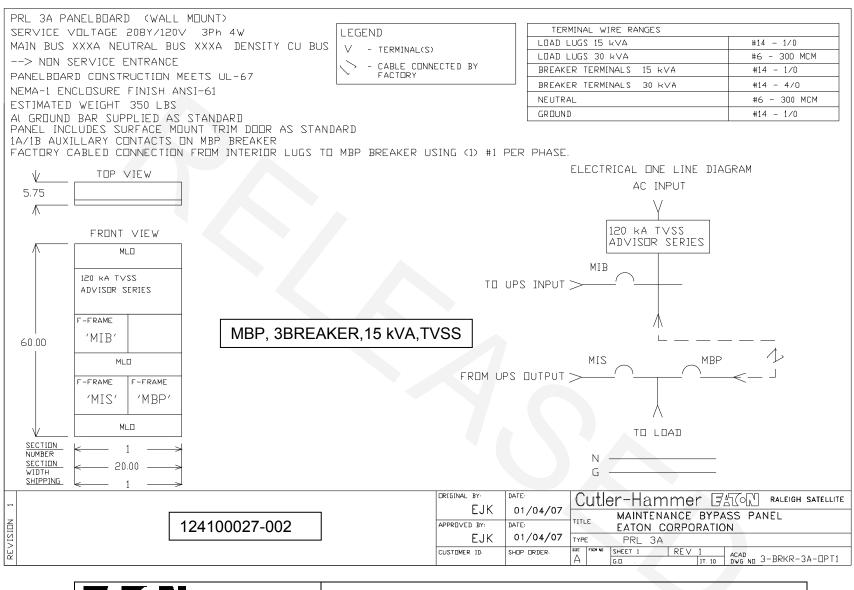

| EATON P/N     | DESCRIPTION                   | MAIN BUS | NEUTRAL BUS | MIB    | MBP    | MIS    |
|---------------|-------------------------------|----------|-------------|--------|--------|--------|
|               |                               | RATING   | RATING      | RATING | RATING | RATING |
|               |                               | (AMP)    | (AMPS)      |        |        |        |
| 124100027-001 | MBP,3BKR,15 KVA               | 100      | 200         | 60     | 60     | 60     |
| 124100027-002 | MBP,3BKR,15 KVA,TVSS          | 100      | 200         | 60     | 60     | 60     |
| 124100027-003 | MBP,3BKR,15 KVA,PNLBD, 65kA   | 100      | 200         | 60     | 60     | 60     |
| 124100027-004 | MBP,3BKR,15KVA,TVSS PNLBD,    | 100      | 200         | 60     | 60     | 60     |
|               | 65kA                          |          |             |        |        |        |
| 124100027-006 | MBP, 3 BKR, 15kVA, PNLB, 22kA | 100      | 200         | 60     | 60     | 60     |
| 124100027-007 | MBP, 3 BKR, 15kVA, PNLB, 10kA | 100      | 200         | 60     | 60     | 60     |
| 124100027-008 | MBP, 3 BKR, 15kVA, PNLB, 22kA | 100      | 200         | 60     | 60     | 60     |
|               | & TVSS                        |          |             |        |        |        |
| 124100027-009 | MBP, 3 BKR, 15kVA, PNLB, 10kA | 100      | 200         | 60     | 60     | 60     |
|               | & TVSS                        |          |             |        |        |        |