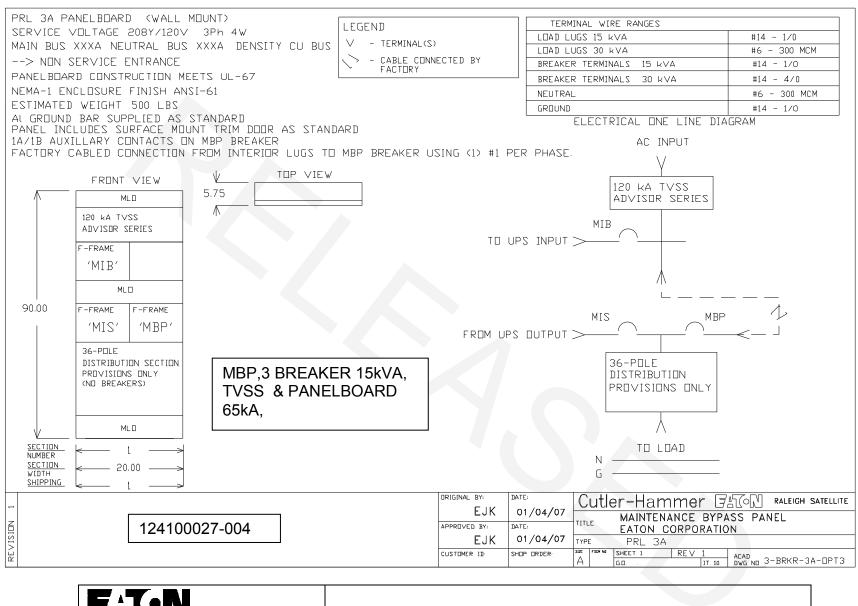

| EATON P/N     | DESCRIPTION                   | MAIN BUS | NEUTRAL BUS | MIB    | MBP    | MIS    |
|---------------|-------------------------------|----------|-------------|--------|--------|--------|
|               |                               | RATING   | RATING      | RATING | RATING | RATING |
|               |                               | (AMP)    | (AMPS)      |        |        |        |
| 124100027-001 | MBP,3BKR,15 KVA               | 100      | 200         | 60     | 60     | 60     |
| 124100027-002 | MBP,3BKR,15 KVA,TVSS          | 100      | 200         | 60     | 60     | 60     |
| 124100027-003 | MBP,3BKR,15 KVA,PNLBD, 65kA   | 100      | 200         | 60     | 60     | 60     |
| 124100027-004 | MBP,3BKR,15KVA,TVSS PNLBD,    | 100      | 200         | 60     | 60     | 60     |
|               | 65kA                          |          |             |        |        |        |
| 124100027-006 | MBP, 3 BKR, 15kVA, PNLB, 22kA | 100      | 200         | 60     | 60     | 60     |
| 124100027-007 | MBP, 3 BKR, 15kVA, PNLB, 10kA | 100      | 200         | 60     | 60     | 60     |
| 124100027-008 | MBP, 3 BKR, 15kVA, PNLB, 22kA | 100      | 200         | 60     | 60     | 60     |
|               | & TVSS                        |          |             |        |        |        |
| 124100027-009 | MBP, 3 BKR, 15kVA, PNLB, 10kA | 100      | 200         | 60     | 60     | 60     |
|               | & TVSS                        |          |             |        |        |        |