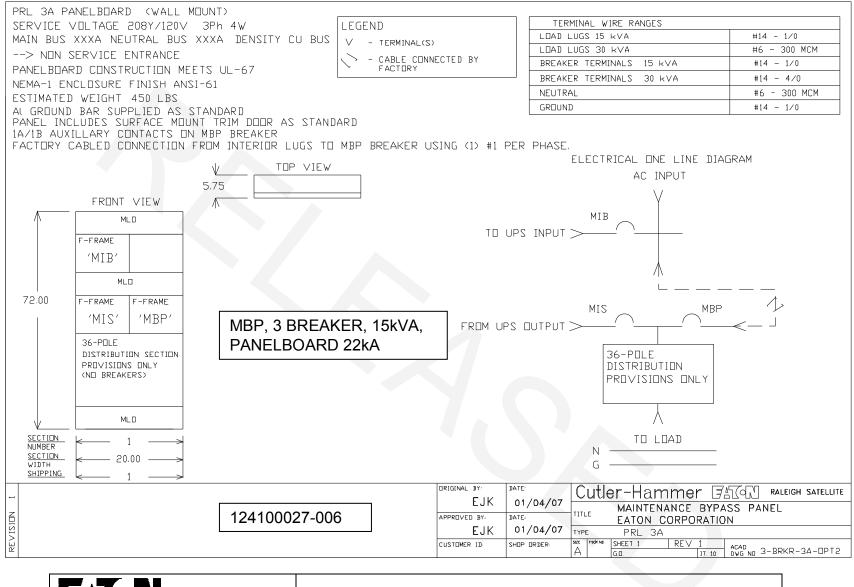

| EATON P/N     | DESCRIPTION                   | MAIN BUS | NEUTRAL BUS | MIB    | MBP    | MIS    |
|---------------|-------------------------------|----------|-------------|--------|--------|--------|
|               |                               | RATING   | RATING      | RATING | RATING | RATING |
|               |                               | (AMP)    | (AMPS)      |        |        |        |
| 124100027-001 | MBP,3BKR,15 KVA               | 100      | 200         | 60     | 60     | 60     |
| 124100027-002 | MBP,3BKR,15 KVA,TVSS          | 100      | 200         | 60     | 60     | 60     |
| 124100027-003 | MBP,3BKR,15 KVA,PNLBD, 65kA   | 100      | 200         | 60     | 60     | 60     |
| 124100027-004 | MBP,3BKR,15KVA,TVSS PNLBD,    | 100      | 200         | 60     | 60     | 60     |
|               | 65kA                          |          |             |        |        |        |
| 124100027-006 | MBP, 3 BKR, 15kVA, PNLB, 22kA | 100      | 200         | 60     | 60     | 60     |
| 124100027-007 | MBP, 3 BKR, 15kVA, PNLB, 10kA | 100      | 200         | 60     | 60     | 60     |
| 124100027-008 | MBP, 3 BKR, 15kVA, PNLB, 22kA | 100      | 200         | 60     | 60     | 60     |
|               | & TVSS                        |          |             |        |        |        |
| 124100027-009 | MBP, 3 BKR, 15kVA, PNLB, 10kA | 100      | 200         | 60     | 60     | 60     |
|               | & TVSS                        |          |             |        |        |        |