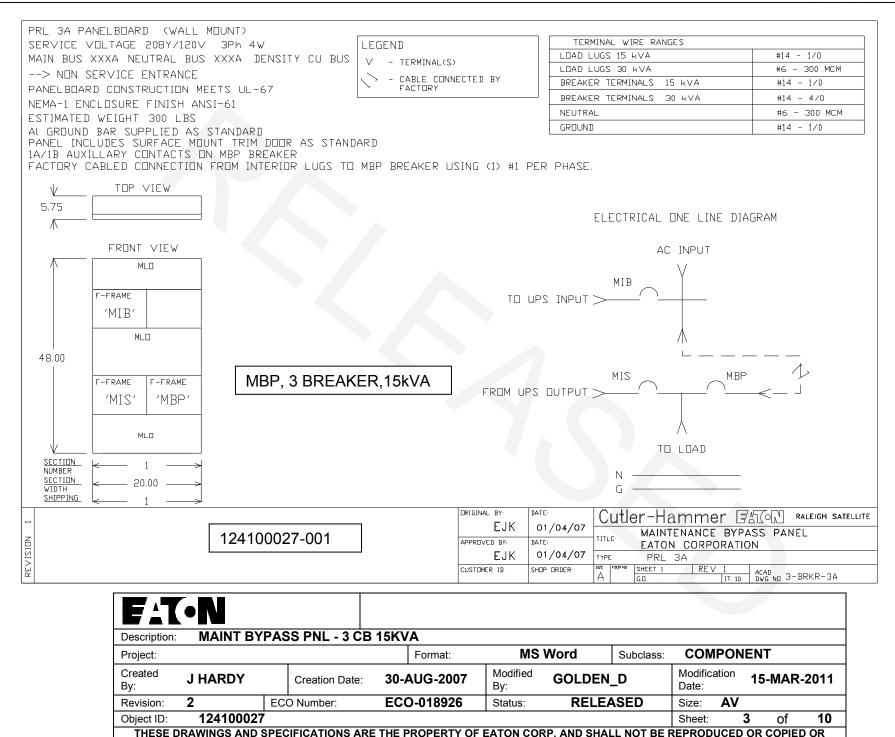

| EATON P/N     | DESCRIPTION                   | MAIN BUS | NEUTRAL BUS | MIB    | MBP    | MIS    |
|---------------|-------------------------------|----------|-------------|--------|--------|--------|
|               |                               | RATING   | RATING      | RATING | RATING | RATING |
|               |                               | (AMP)    | (AMPS)      |        |        |        |
| 124100027-001 | MBP,3BKR,15 KVA               | 100      | 200         | 60     | 60     | 60     |
| 124100027-002 | MBP,3BKR,15 KVA,TVSS          | 100      | 200         | 60     | 60     | 60     |
| 124100027-003 | MBP,3BKR,15 KVA,PNLBD, 65kA   | 100      | 200         | 60     | 60     | 60     |
| 124100027-004 | MBP,3BKR,15KVA,TVSS PNLBD,    | 100      | 200         | 60     | 60     | 60     |
|               | 65kA                          |          |             |        |        |        |
| 124100027-006 | MBP, 3 BKR, 15kVA, PNLB, 22kA | 100      | 200         | 60     | 60     | 60     |
| 124100027-007 | MBP, 3 BKR, 15kVA, PNLB, 10kA | 100      | 200         | 60     | 60     | 60     |
| 124100027-008 | MBP, 3 BKR, 15kVA, PNLB, 22kA | 100      | 200         | 60     | 60     | 60     |
|               | & TVSS                        |          |             |        |        |        |
| 124100027-009 | MBP, 3 BKR, 15kVA, PNLB, 10kA | 100      | 200         | 60     | 60     | 60     |
|               | & TVSS                        |          |             |        |        |        |