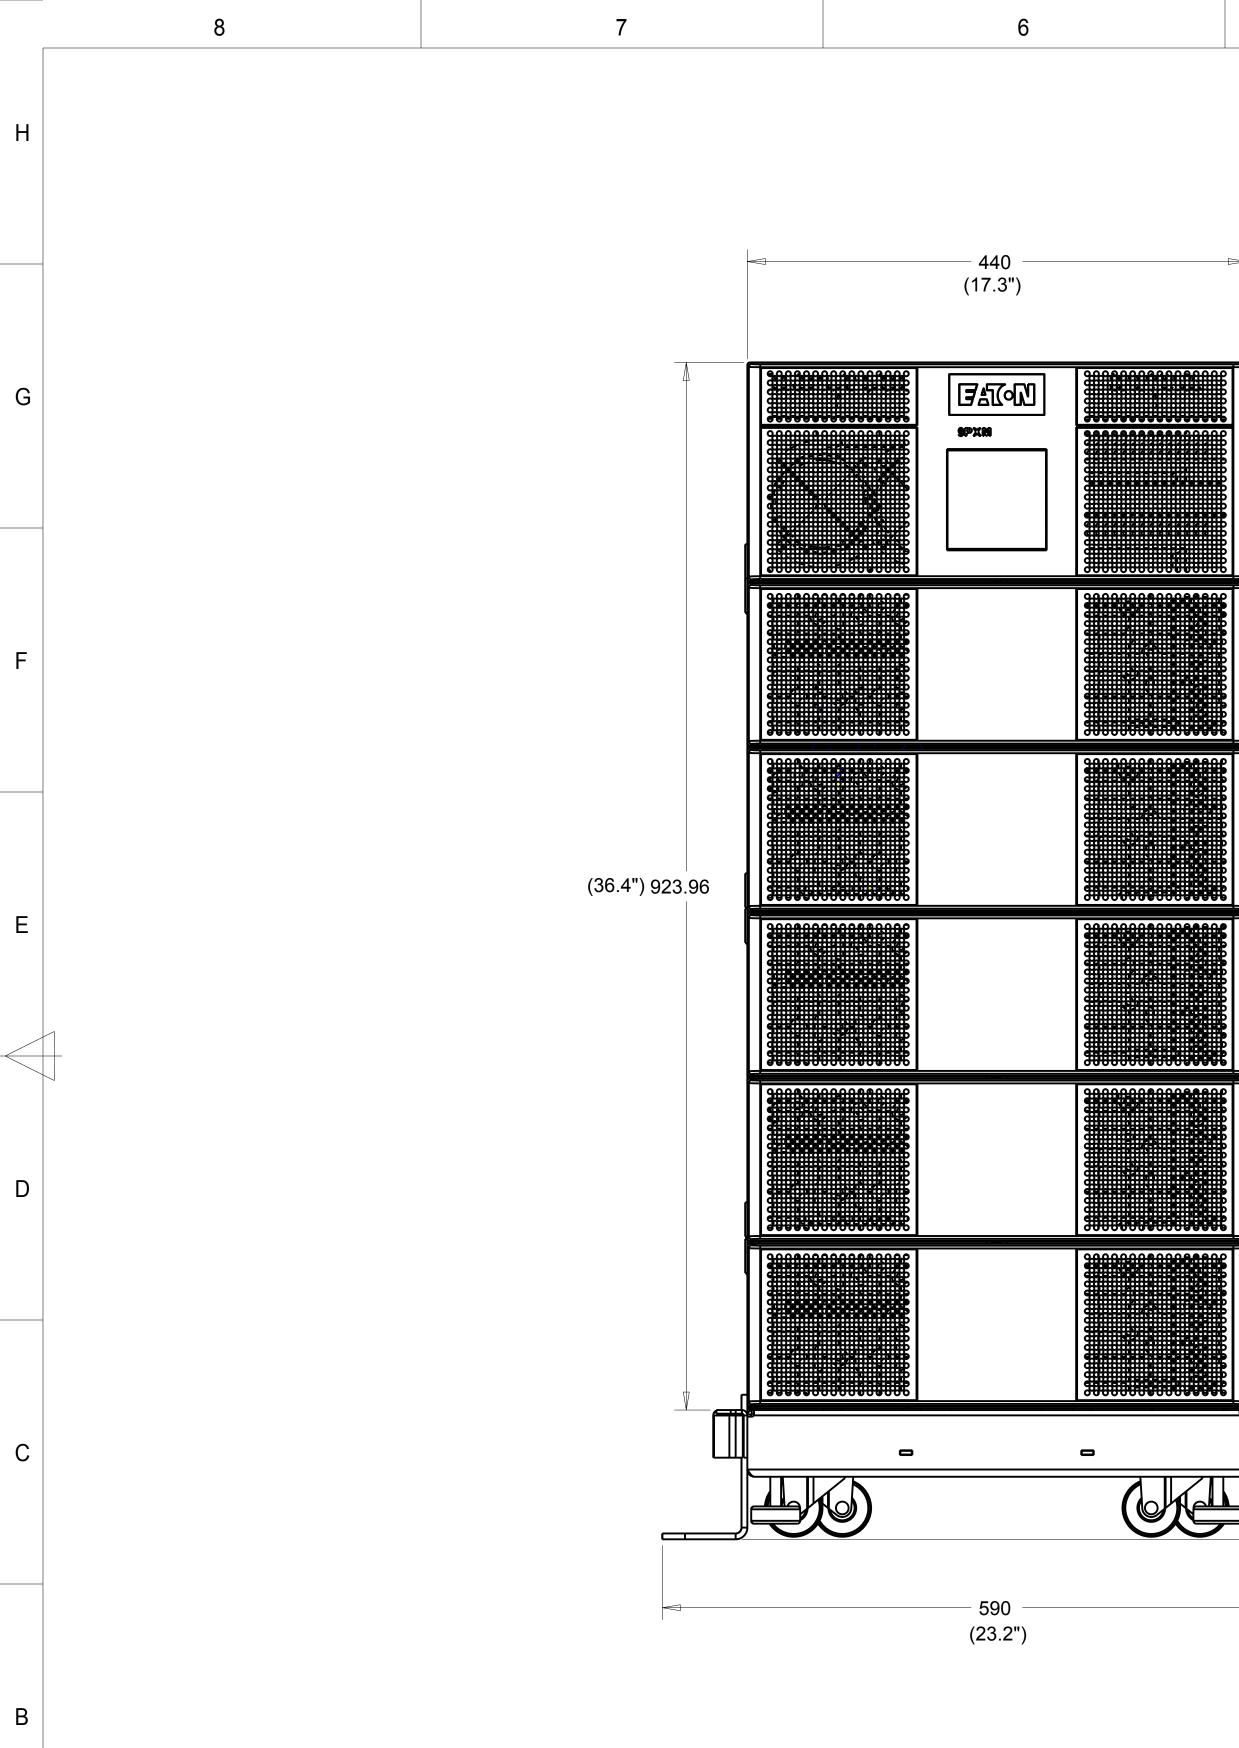

Α

| Δ  |                 |       | 761.2<br>(30") | 875.8<br>(34.5") |
|----|-----------------|-------|----------------|------------------|
| 71 | Λ               | <br>1 |                |                  |
|    |                 |       | •              |                  |
|    |                 |       | 0 0<br>0       |                  |
|    |                 |       | 0<br>0         |                  |
|    | 1037.96 (40.9") |       | 0 0<br>0       |                  |
|    |                 |       | • •            |                  |
|    |                 |       | •              |                  |
|    |                 |       |                |                  |