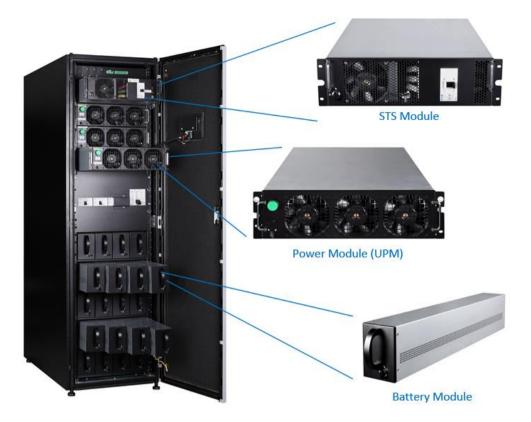

93PR 75kW Frame, fully populated with the 3 Hot-swappable Modules

93PR 75kW Frame offers the smallest footprint in the market for a 75kW full system with up to 5 minutes at full load.

## Main features include:

- Standard IT server rack footprint easily integrated into an existing server room
- Hot-swappable 25kW UPM (power modules)
- Hot-sync technology for UPM level and UPS level paralleling for capacity, and/or N+1 redundancy
- Option for internal batteries frame, or non-internal batteries frame for space provision of transformers or other switchgear
- Internal battery modules are hot-swappable
- 75kW rated static transfer switch module that is hot-swappable
- Fully intuitive 7" coloured touch screen control and display