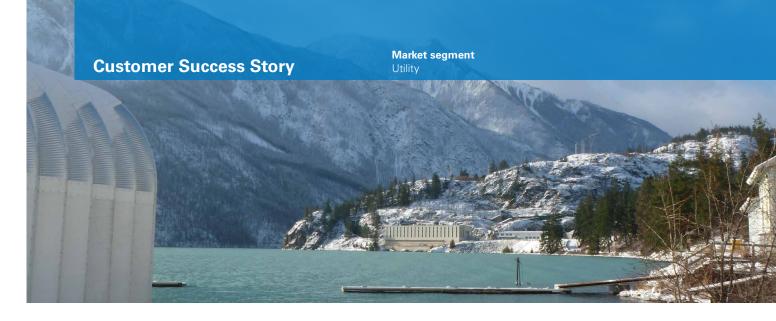

Original scope was to replace the existing LV Station Services Switchgear with Front Accessible Arc Resistant Switchgear.

By completing these upgrades the customer is renewing and extending the operational life of these critical power generation stations.

The Eaton team achieved a significant project milestone with the successful re-energization of the Bridge River station.

Zero Incident Safety and minimal service interruption were critical considerations in the projects methodology and