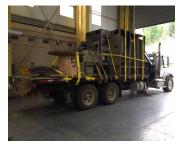

Original scope was to replace the existing LV Station Services Switchgear with Front Accessible Arc Resistant Switchgear.

By completing these upgrades the customer is renewing and extending the operational life of these critical power generation stations.

The Eaton team achieved a significant project milestone with the successful re-energization of the Bridge River station.

Zero Incident Safety and minimal service interruption were critical considerations in the projects methodology and