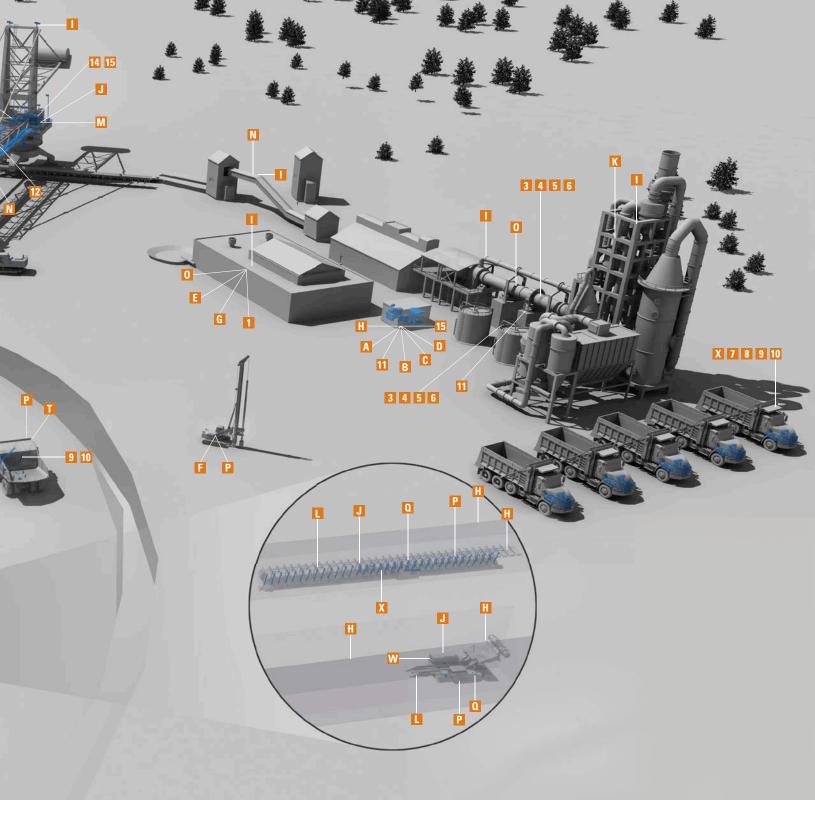

Discover how Eaton can solve your power management challenges.

A Integrated

Assemblies

Power

G UPS H Hazardous Area Communications & Shaft Signaling Systems

P Hoses & Fittings

Predictive Monitoring

R

Cable Tray Coupling Solutions Systems

Controls

**Hydraulics** 

Disc Brakes

and Displays

S Radial Motors

Drive, Swing and Gear Motors

**U** Pumps

▼ Electr-Hydr 
▼ Industrial Steering

& Mobile Valves

Cylinders

**Vehicle** Clutches

8 Transmissions 9 Torque Control & Valve train

10 Engine Valves, Lifters & Valve Actuation

**Filtration** 

Lubrication Filters

Cleaning

3 Mechanical 4 Gas Liquid 5 Automatic 6 Pipeline Separators

Self

Cleaning

Strainers

11 Power System Studies

Lighting Layout Analysis

13 On-site Services

14 Life Cycle

MOELLER CHAR-LYNN SANTAK INTERNORMEN JEIL

MORE POSSIBILITIES. POWERFUL SOLUTIONS.