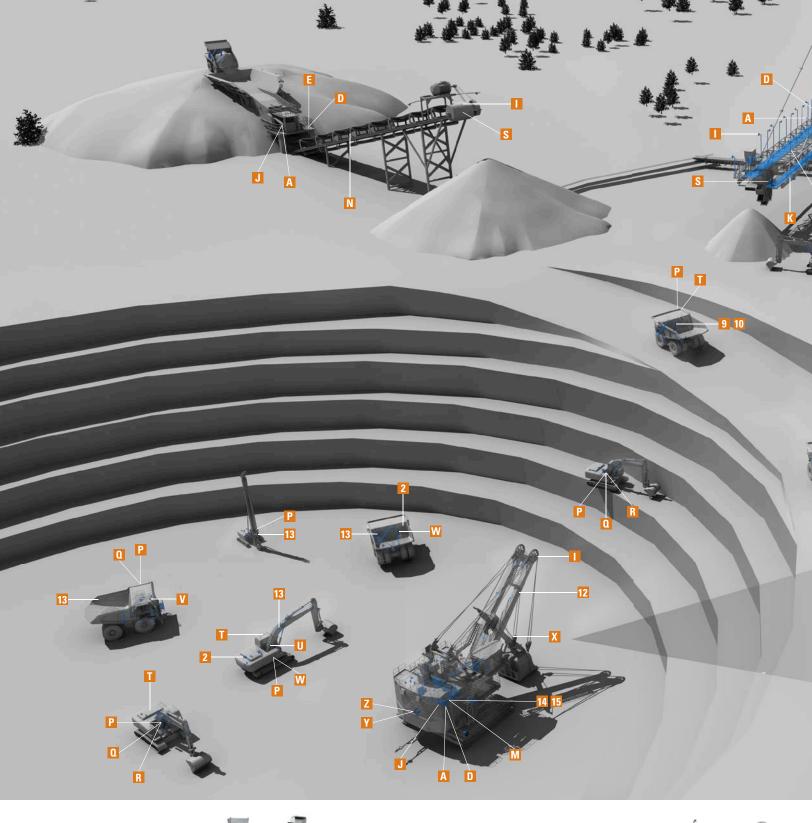

Discover how Eaton can solve your power management challenges.

A Integrated

Assemblies

Power

G UPS H Hazardous Area Communications & Shaft Signaling Systems

P Hoses & Fittings

Predictive Monitoring

R

Cable Tray Coupling Solutions Systems

Controls

**Hydraulics** 

Disc Brakes

and Displays

S Radial Motors

Drive, Swing and Gear Motors

**U** Pumps

▼ Electr-Hydr 
▼ Industrial Steering

& Mobile Valves

Cylinders

**Vehicle** Clutches

8 Transmissions 9 Torque Control & Valve train

10 Engine Valves, Lifters & Valve Actuation

**Filtration** 

Lubrication Filters

Cleaning

3 Mechanical 4 Gas Liquid 5 Automatic 6 Pipeline Separators

Self

Cleaning

Strainers

11 Power System Studies

Lighting Layout Analysis

13 On-site Services

14 Life Cycle

MOELLER CHAR-LYNN SANTAK INTERNORMEN JEIL

MORE POSSIBILITIES. POWERFUL SOLUTIONS.