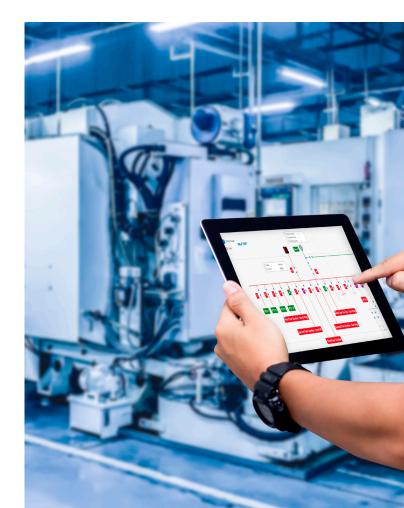

## Asset Performance Management alerts you to issues in your critical assets before they lead to damage or downtime

Asset Performance Management is a software solution that aggregates data from the critical assets that power your operation. Asset Performance Management is designed to offer users a more meaningful look across your operations, including device-specific, location-based and aggregated data essential for:

Asset Performance Management provides data collection, contextualized visualizations, and actionable insights designed to support the specific requirements of manufacturing and process industries.

# Unlock new data and insights

Organize and optimize your critical assets with intuitive and customizable visual dashboards that capture metering, power and energy quality data and insights.

Alerts empower you and your teams to identify anomalies and proactively respond before they cause damage or disrupt your operations. Gain a better understanding of your electrical equipment using:

- + Customizable trends, charts and alerts
- + Equipment and energy data
- + One-line diagrams
- + Energy waveforms
- + Navigation to the asset level