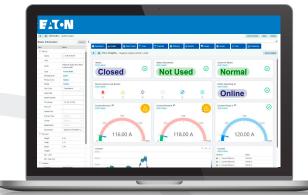

# Unlock new data and insights

Organize and optimize your critical assets with intuitive and customizable visual dashboards that capture metering, power and energy quality data and insights.

Alerts empower you and your teams to identify anomalies and proactively respond before they cause damage or disrupt your operations. Gain a better understanding of your electrical equipment using:

- + Customizable trends, charts and alerts
- + Equipment and energy data
- + One-line diagrams
- + Energy waveforms
- + Navigation to the asset level