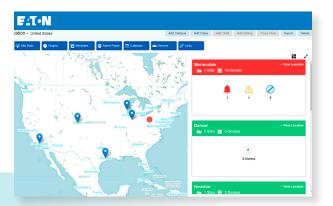

## Role-based access and insights

Asset Performance Management makes it easy for various operational teams to seamlessly access, manage, and share the critical data they need with intuitive dashboards, customizable management and reporting tools, and role-based settings and capabilities designed to optimize the experience of each member of your team with:

- + Role-based and user-specific access
- + Actionable dashboard views
- + Alerts targeted to specific users
- + Views configured to provide what specific users need to see

#### Timely alerts for risk avoidance

With Asset Performance Management's intelligent alert system, you and your teams will be empowered to identify issues and mitigate potential disruptions like outages or technology failures that could otherwise lead to costly performance and operational losses. Configurable text and email notifications will alert your team to potential problems so they can prioritize, proactively respond, and prevent further complications that could lead to unplanned downtime.