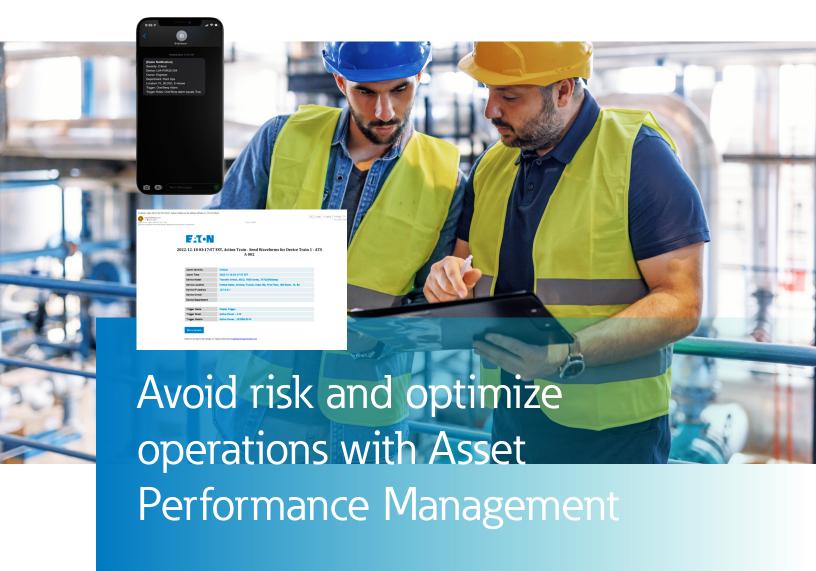

#### Timely alerts for risk avoidance

With Asset Performance Management's intelligent alert system, you and your teams will be empowered to identify issues and mitigate potential disruptions like outages or technology failures that could otherwise lead to costly performance and operational losses. Configurable text and email notifications will alert your team to potential problems so they can prioritize, proactively respond, and prevent further complications that could lead to unplanned downtime.

#### Robust exporting capabilities

Asset Performance Management offers visibility into user-centric and device-specific data. Events in the lifecycle of monitored assets and devices are digitally recorded and can be exported. Asset Performance Management makes it simple to create, share, export, and archive data related to equipment issues and compliance requests.